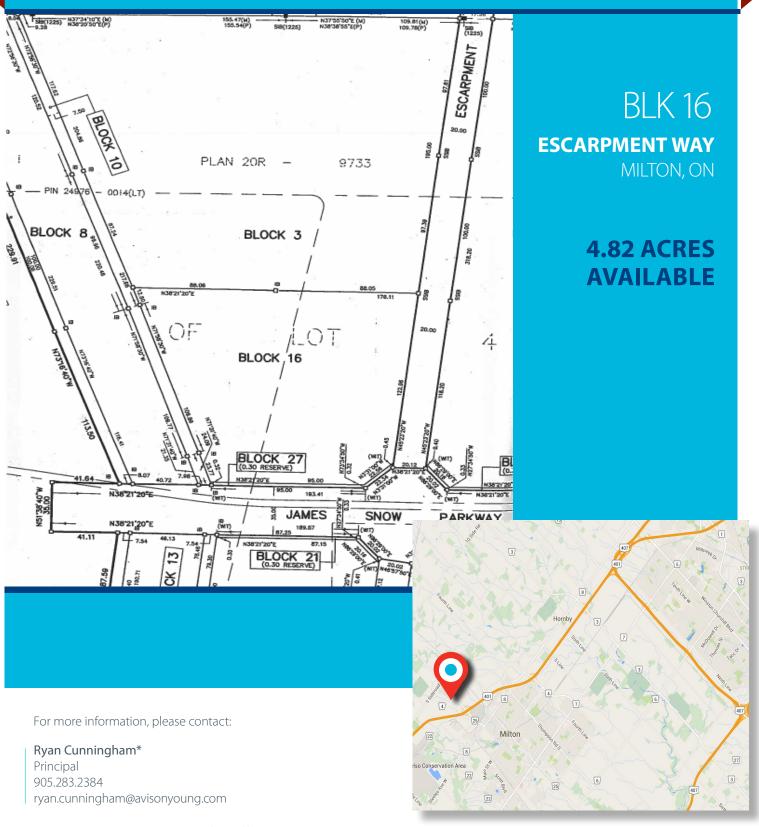

## **LOT SIZE**

4.82 acres

#### **COMMENTS**

- · Vacant Land
- Outside storage permitted
- Graded
- Gravel / Recycled asphalt
- Minutes from Highway 401

**BLK 16** 

**ESCARPMENT WAY** 

MILTON, ON

**SUITABLE FOR TRAILER PARKING & CONTAINER STORAGE** 