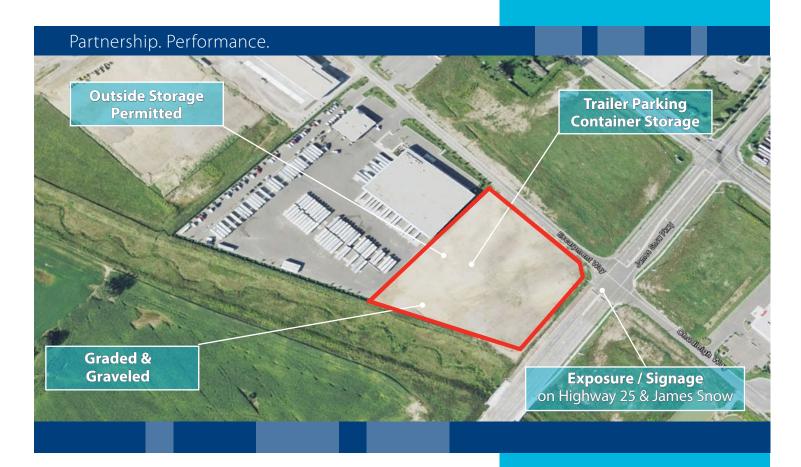

#### **COMMENTS**

- · Vacant Land
- Outside storage permitted
- Graded
- Gravel / Recycled asphalt
- Minutes from Highway 401

**BLK 16** 

**ESCARPMENT WAY** 

MILTON, ON

**SUITABLE FOR TRAILER PARKING & CONTAINER STORAGE** 

## **CONTAINER STORAGE / TRAILER PARKING**

Avison Young Commercial Real Estate (Ontario) Inc., Brokerage 77 City Centre Drive, Suite 301 Mississauga, Ontario, Canada L5B 1M5 T 905.712.2100 F 905.712.2937