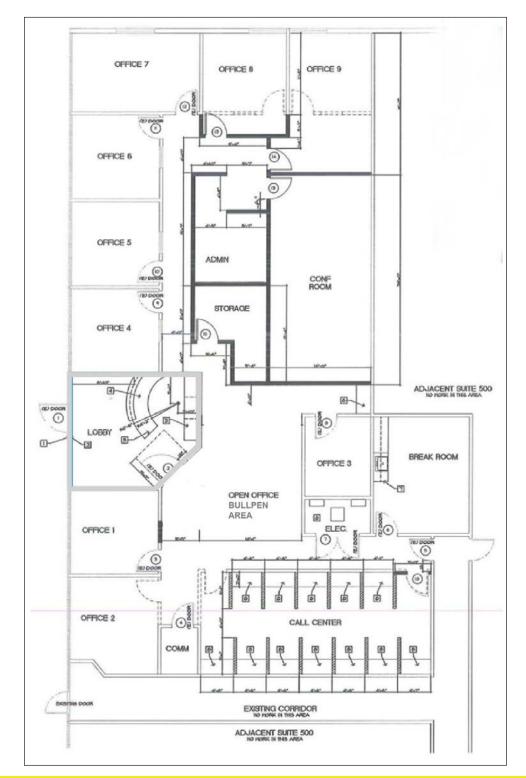

# **Project Summary**

- Parkway Plaza
  Corporate Office Park
- Office Sublease Suite 2000: ±4,798 SF
- Warehouse Suite 1000\* & 690\*: ±5,700 SF to ±7,653 SF
- Adjacent Warehouse Suite 670\*: ±2,033 SF

TAKE ALL OR PART

\* Directly with Landlord