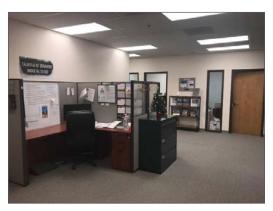

### FOR SUBLEASE (EXPANDABLE) OFFICE ±4,798 SF (PRIMARY SUBLEASE SPACE) WAREHOUSE ±5,700 - ±9,686 SF (DIRECTLY W/LANDLORD)

3333 Vaca Valley Parkway, Vacaville, CA

Interior Office

Bullpen Area - Open Office