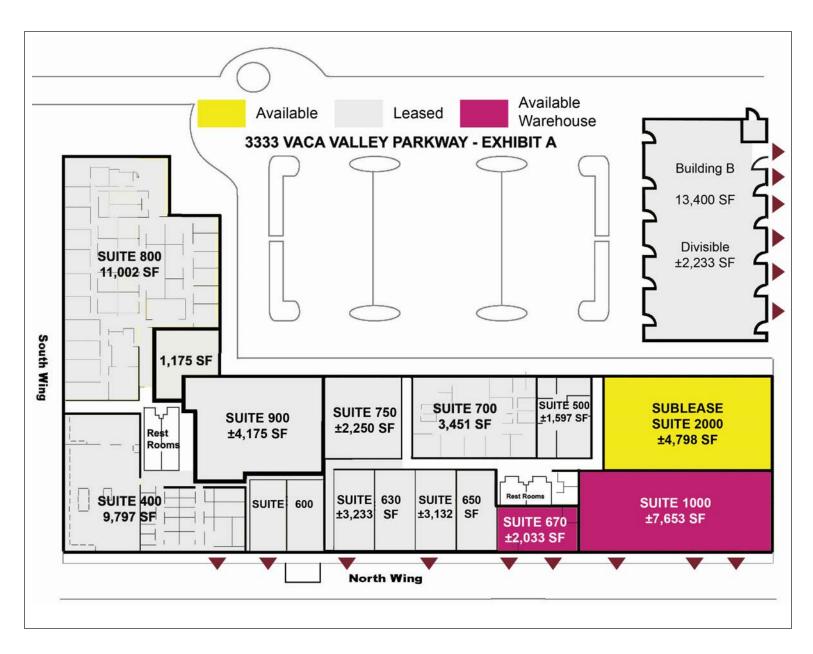

# **Project Summary**

- Parkway Plaza
  Corporate Office Park
- Office Sublease Suite 2000: ±4,798 SF
- Warehouse Suite 1000\* & 690\*: ±5,700 SF to ±7,653 SF
- Adjacent Warehouse Suite 670\*: ±2,033 SF

TAKE ALL OR PART

\* Directly with Landlord