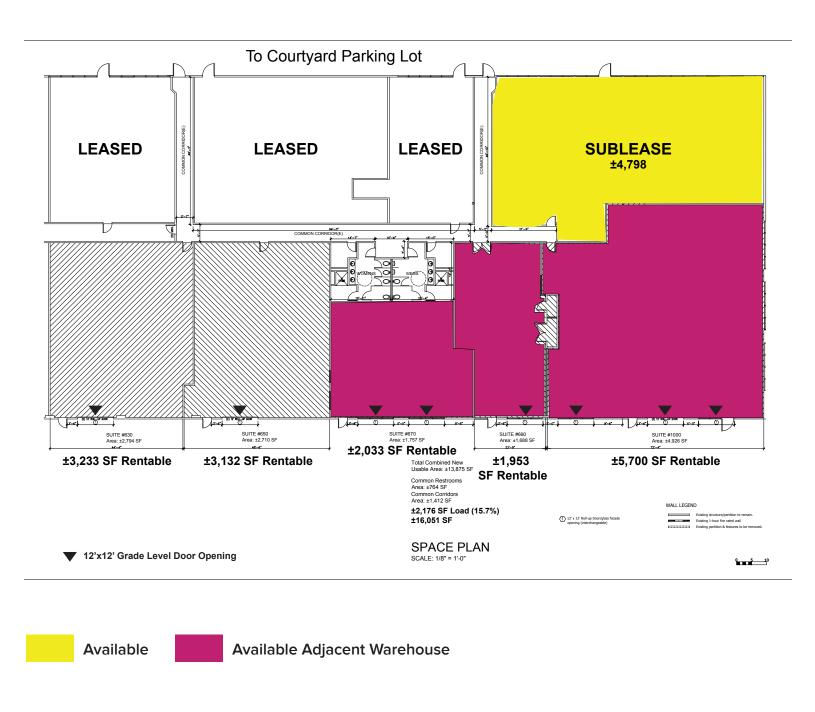

# **Project Summary**

- Parkway Plaza
  Corporate Office Park
- Office Sublease Suite 2000: ±4,798 SF
- Warehouse Suite 1000\* & 690\*: ±5,700 SF to ±7,653 SF
- Adjacent Warehouse Suite 670\*: ±2,033 SF

TAKE ALL OR PART

\* Directly with Landlord

## FOR SUBLEASE (EXPANDABLE) OFFICE ±4,798 SF (PRIMARY SUBLEASE SPACE) WAREHOUSE ±5,700 - ±9,686 SF (DIRECTLY W/LANDLORD)

3333 Vaca Valley Parkway, Vacaville, CA

12' x 12' Grade Level Door