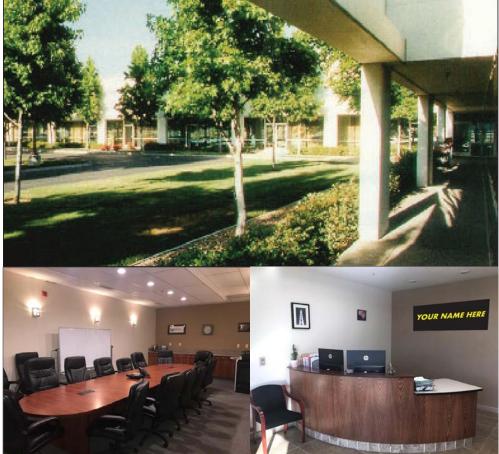

### FOR SUBLEASE (EXPANDABLE) OFFICE ±4,798 SF (PRIMARY SUBLEASE SPACE) WAREHOUSE ±5,700 - ±9,686 SF (DIRECTLY W/LANDLORD)

3333 Vaca Valley Parkway, Vacaville, CA

Interior Office

Bullpen Area - Open Office

Breakroom/Kitchen

PETRINI COMMERCIAL 2333 Courage Drive, Suite H Fairfield, CA 94534 www.petrinicommercial.com