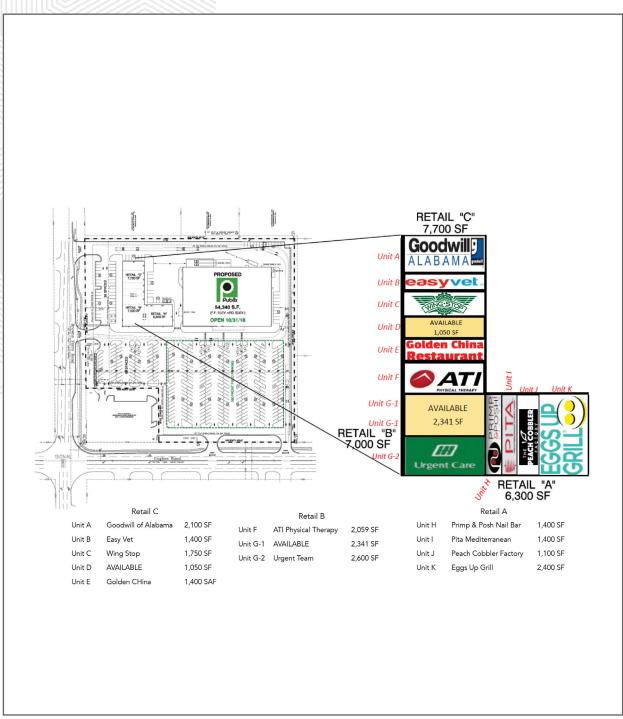

#### Site Plan

**FOR LEASE** 

Beau Young beau.young@retailspecialists.com 205.314.0930

### **Property Highlights**

- Multiple spaces available in Publix-anchored center
- Two suites remaining ranging from 1,050 SF to 2,341 SF
- Excellent visibility and 7 points of access
- Located at 2 signalized intersections and less than 2 miles from US-72
- Call for more information and pricing