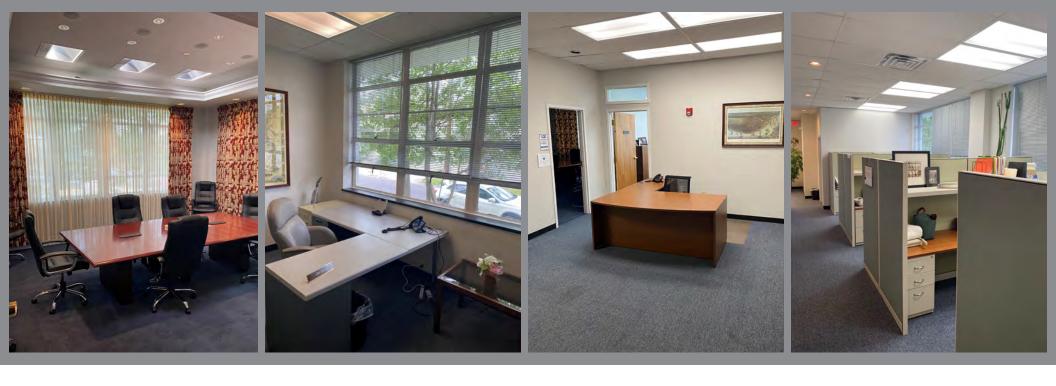

Anywhere from one floor (approximately 4,500 sf) up to three floors (approximately 13,500 sf) are available for lease and come with cubicles and furniture. Building signage may be available for a tenant leasing multiple floors.

#### **DESCRIPTION**

- Main lobby
- Large conference room
- Full kitchen