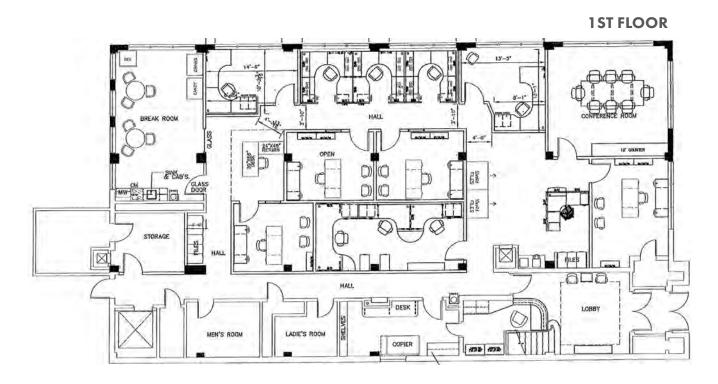

### FLOOR PLAN | FIRST FLOOR

#### **DESCRIPTION**

- Main lobby
- Large conference room
- Full kitchen