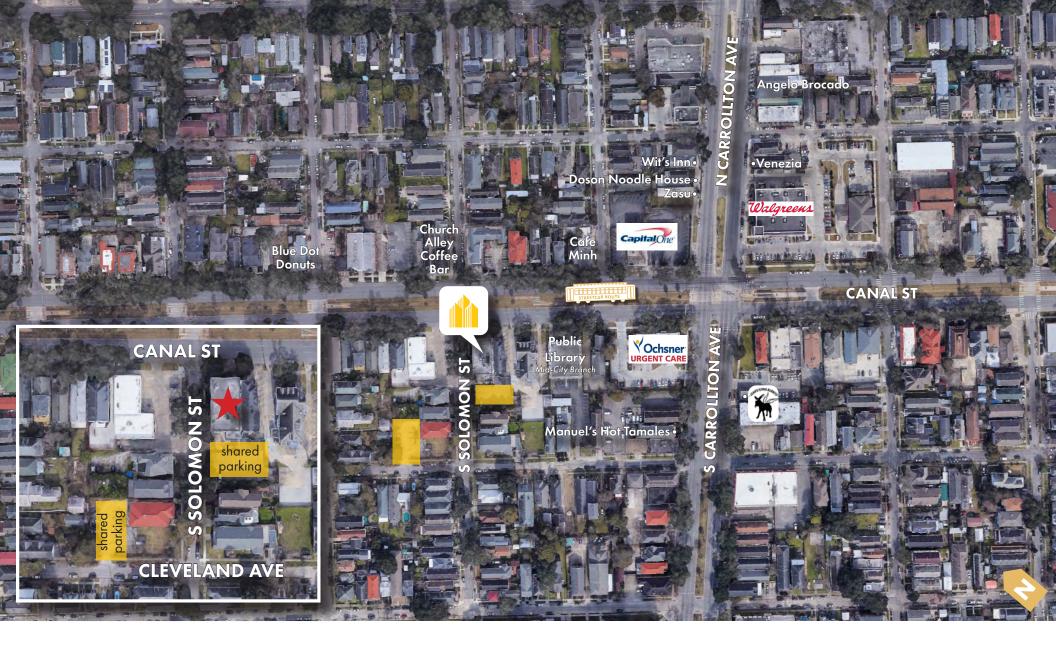

### EASILY ACCESSIBLE MID-CITY LOCATION

4176 Canal Street, New Orleans, LA 70119

#### PROPERTY DESCRIPTION

This is an ideal central location along the Carrollton retail corridor, convenient to businesses, restaurants, coffee shops, and retail centers. It is on the Canal streetcar line and near Orleans Parish bus stops. Canal Street and Carrollton Avenue are major thoroughfares, providing quick connection to I-10 and Pontchartrain Expressway as well as the Medical District and CBD, City Park, and Metairie.

(besides rental rate)

**PARKING:** Free off-street parking shared

with the other tenants in the building (first come, first

served)