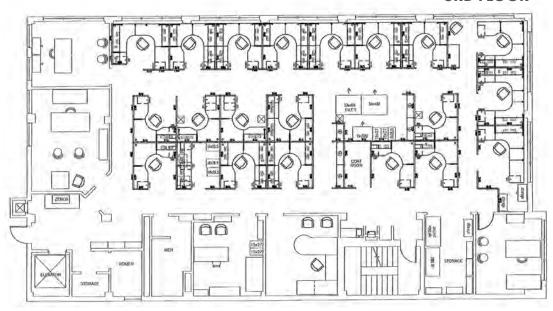

## FLOOR PLAN | THIRD FLOOR

#### **DESCRIPTION**

- Mostly shared work spaces plus a few private offices
- Large office could be used as a conference room
- New carpet
- New HVAC installed 2023
- Coffee bar with sink