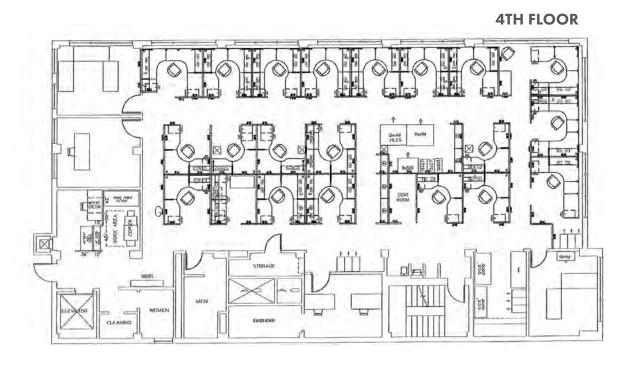

## FLOOR PLAN | FOURTH FLOOR

#### **DESCRIPTION**

- Mostly shared work spaces plus a few private offices
- New carpet
- New HVAC installed 2023
- Coffee bar with sink