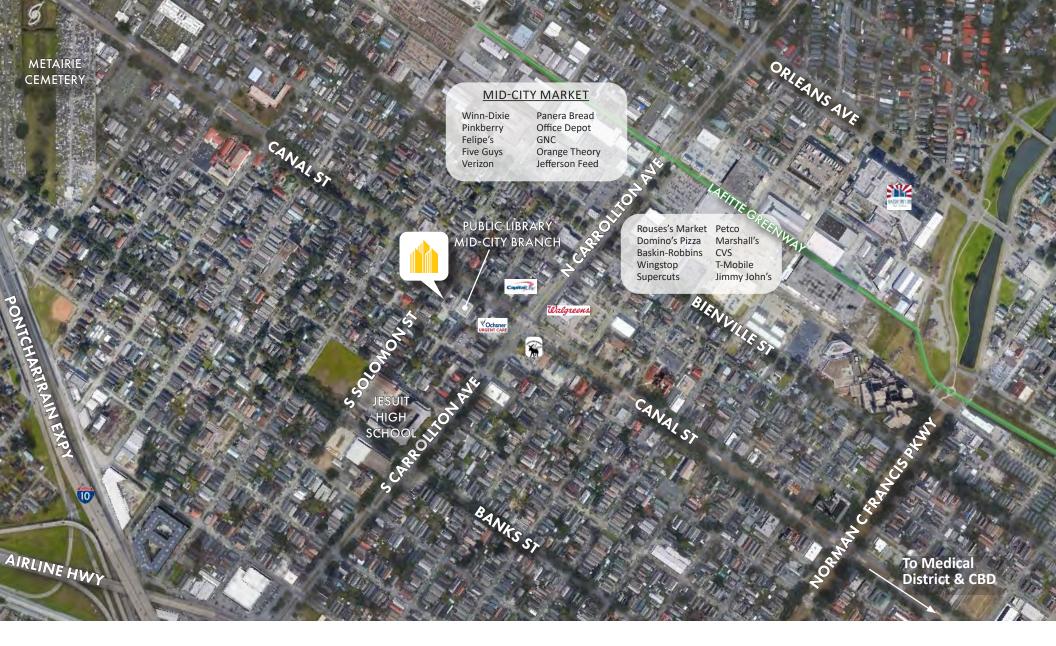

### EASILY ACCESSIBLE MID-CITY LOCATION

4176 Canal Street, New Orleans, LA 70119

#### PROPERTY DESCRIPTION

This is an ideal central location along the Carrollton retail corridor, convenient to businesses, restaurants, coffee shops, and retail centers. It is on the Canal streetcar line and near Orleans Parish bus stops. Canal Street and Carrollton Avenue are major thoroughfares, providing quick connection to I-10 and Pontchartrain Expressway as well as the Medical District and CBD, City Park, and Metairie.