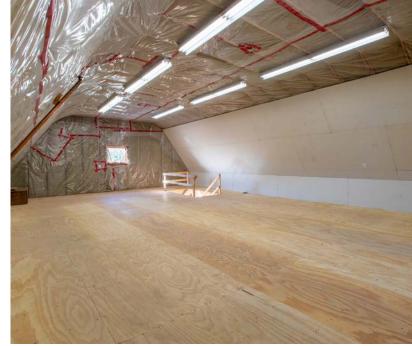

- Printing Establishment
  Recreational Facilities
- Residential Uses

Main Street Exposure

Fully Built-out Medical Office

Ample Parking

Additional Income

1180 Queens Bush Road in Wellesley has a total building size of 8,344 sf and a lot size of 0.61 acres. This site features ample on-site parking and flexible Urban Commercial (UC) zoning. The building has a durable steel roof, new HVAC system and it boasts great street frontage on the main street in Wellesley.