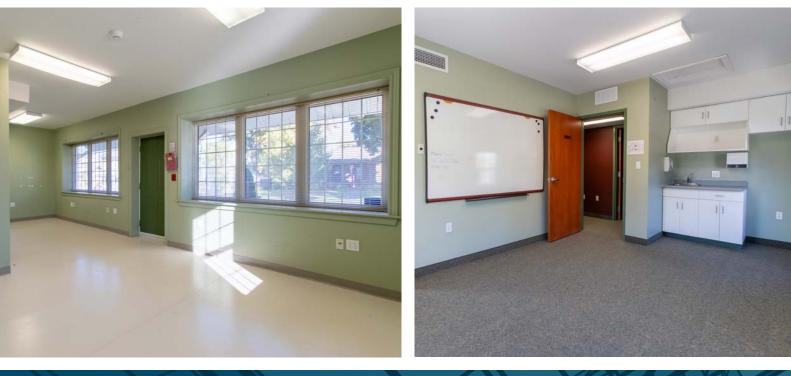

- Printing Establishment
  Recreational Facilities
- Residential Uses

Main Street Exposure

Fully Built-out Medical Office

Ample Parking

Additional Income

1180 Queens Bush Road in Wellesley has a total building size of 8,344 sf and a lot size of 0.61 acres. This site features ample on-site parking and flexible Urban Commercial (UC) zoning. The building has a durable steel roof, new HVAC system and it boasts great street frontage on the main street in Wellesley.