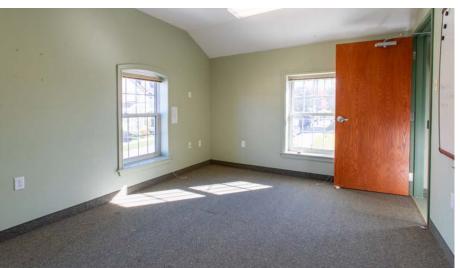

- Printing Establishment
  Recreational Facilities
- Residential Uses

Main Street Exposure

Fully Built-out Medical Office

Ample Parking

Additional Income

1180 Queens Bush Road in Wellesley has a total building size of 8,344 sf and a lot size of 0.61 acres. This site features ample on-site parking and flexible Urban Commercial (UC) zoning. The building has a durable steel roof, new HVAC system and it boasts great street frontage on the main street in Wellesley.