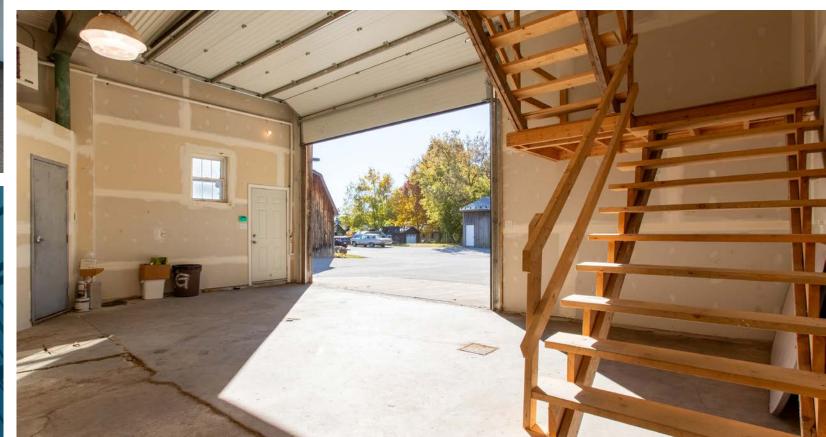

- Printing Establishment
  Recreational Facilities
- Residential Uses

Main Street Exposure

Fully Built-out Medical Office

Ample Parking

Additional Income

1180 Queens Bush Road in Wellesley has a total building size of 8,344 sf and a lot size of 0.61 acres. This site features ample on-site parking and flexible Urban Commercial (UC) zoning. The building has a durable steel roof, new HVAC system and it boasts great street frontage on the main street in Wellesley.