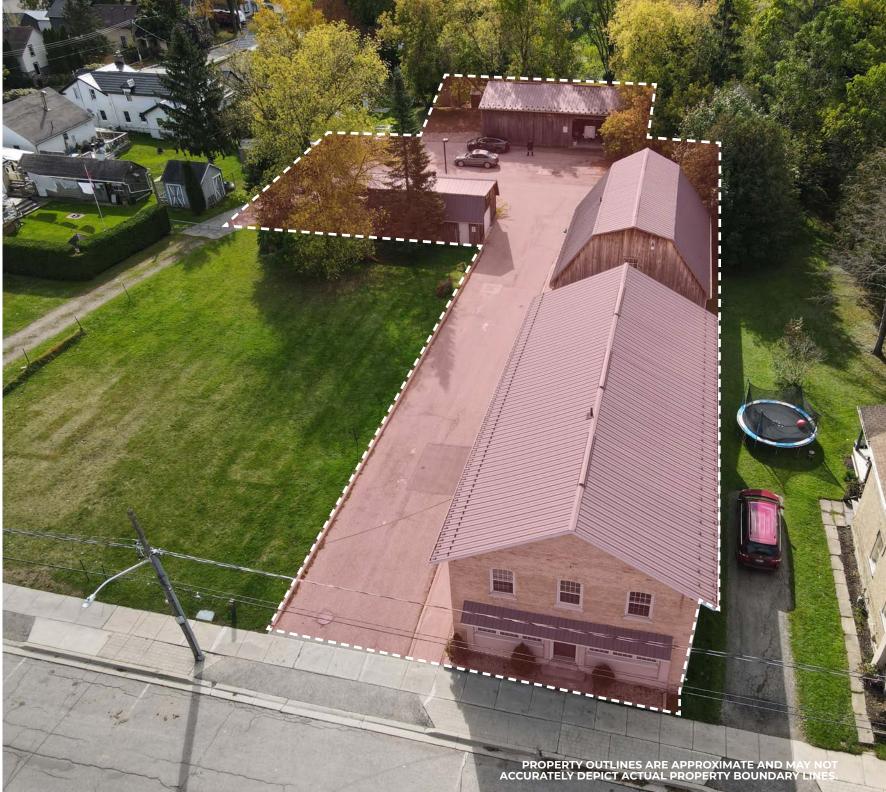

#### FOR SALE

| <b>ASKING PRICE</b>   \$1,450,000 |
|-----------------------------------|
| <b>TAXES</b>   \$16,449.97 (2024) |
| AVAILABLE SPACE   8,344 SF        |
| I AND ARFA   0.6] Acres           |

**ZONING** | UC (Urban Commercial)

- Printing Establishment
  Recreational Facilities
- Residential Uses

Main Street Exposure

Fully Built-out Medical Office

Ample Parking

Additional Income

1180 Queens Bush Road in Wellesley has a total building size of 8,344 sf and a lot size of 0.61 acres. This site features ample on-site parking and flexible Urban Commercial (UC) zoning. The building has a durable steel roof, new HVAC system and it boasts great street frontage on the main street in Wellesley.