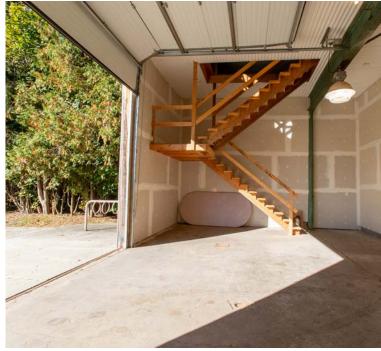

- Printing Establishment
  Recreational Facilities
- Residential Uses

Main Street Exposure

Fully Built-out Medical Office

Ample Parking

Additional Income

1180 Queens Bush Road in Wellesley has a total building size of 8,344 sf and a lot size of 0.61 acres. This site features ample on-site parking and flexible Urban Commercial (UC) zoning. The building has a durable steel roof, new HVAC system and it boasts great street frontage on the main street in Wellesley.