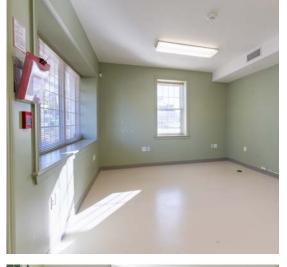

- Printing Establishment
  Recreational Facilities
- Residential Uses

Main Street Exposure

Fully Built-out Medical Office

Ample Parking

Additional Income

1180 Queens Bush Road in Wellesley has a total building size of 8,344 sf and a lot size of 0.61 acres. This site features ample on-site parking and flexible Urban Commercial (UC) zoning. The building has a durable steel roof, new HVAC system and it boasts great street frontage on the main street in Wellesley.