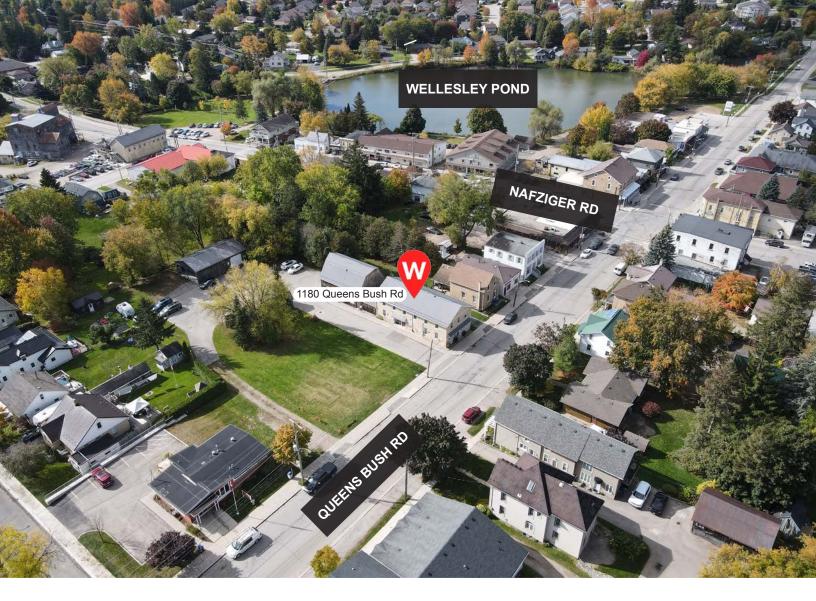

- Printing Establishment
  Recreational Facilities
- Residential Uses

Main Street Exposure

Fully Built-out Medical Office

Ample Parking

Additional Income

1180 Queens Bush Road in Wellesley has a total building size of 8,344 sf and a lot size of 0.61 acres. This site features ample on-site parking and flexible Urban Commercial (UC) zoning. The building has a durable steel roof, new HVAC system and it boasts great street frontage on the main street in Wellesley.