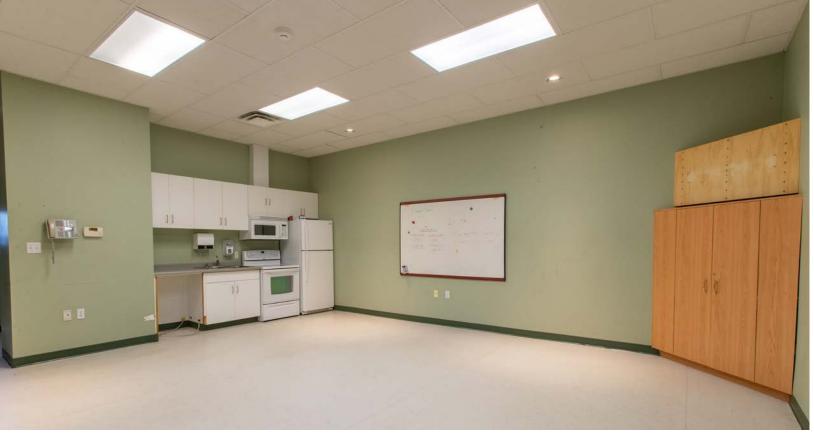

- Printing Establishment
  Recreational Facilities
- Residential Uses

Main Street Exposure

Fully Built-out Medical Office

Ample Parking

Additional Income

1180 Queens Bush Road in Wellesley has a total building size of 8,344 sf and a lot size of 0.61 acres. This site features ample on-site parking and flexible Urban Commercial (UC) zoning. The building has a durable steel roof, new HVAC system and it boasts great street frontage on the main street in Wellesley.