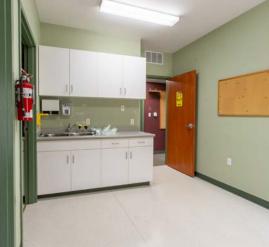

- Printing Establishment
  Recreational Facilities
- Residential Uses

Main Street Exposure

Fully Built-out Medical Office

Ample Parking

Additional Income

1180 Queens Bush Road in Wellesley has a total building size of 8,344 sf and a lot size of 0.61 acres. This site features ample on-site parking and flexible Urban Commercial (UC) zoning. The building has a durable steel roof, new HVAC system and it boasts great street frontage on the main street in Wellesley.