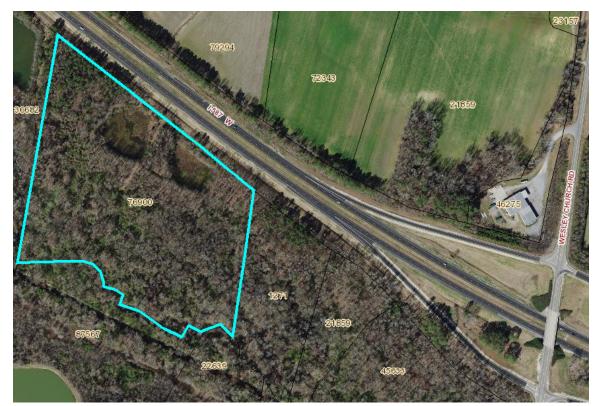

#### Farmville, North Carolina

Aerial

 $for \ more \ information \ contact$

- Offering Price: \$895,000
- Acreage: **Approximately 27.97 Acres**
- Survey: See Below/Attached
- Parcel ID: 76900
- Zoning: RA-20
- Zoning Map: See Below/Attached
- Flood Map: See Below/Attached
- Aerial: See Below/Attached
- Location: **Approximately 8 Miles To** 264/NC Hwy 11 Bypass in Greenville