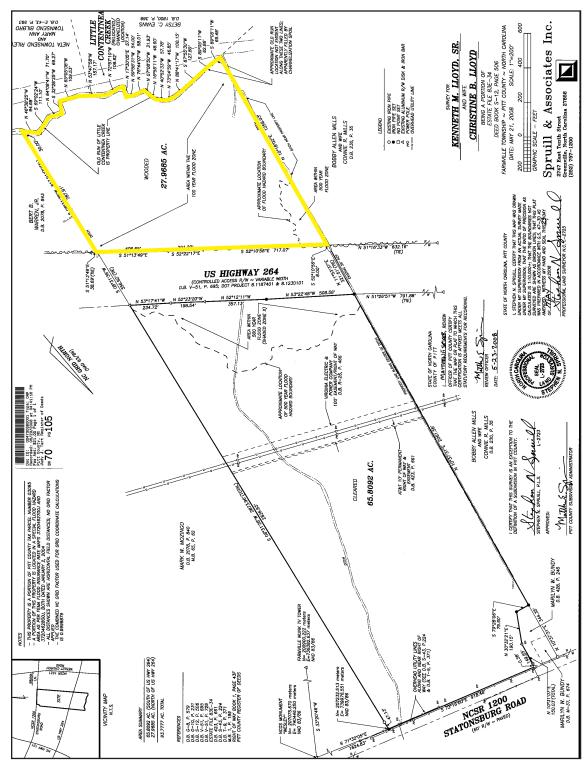

#### Farmville, North Carolina

Survey

for more information contact

www.waldropproperties.com

- Offering Price: \$895,000
- Acreage: **Approximately 27.97 Acres**
- Survey: See Below/Attached
- Parcel ID: 76900
- Zoning: RA-20
- Zoning Map: See Below/Attached
- Flood Map: See Below/Attached
- Aerial: See Below/Attached
- Location: **Approximately 8 Miles To** 264/NC Hwy 11 Bypass in Greenville