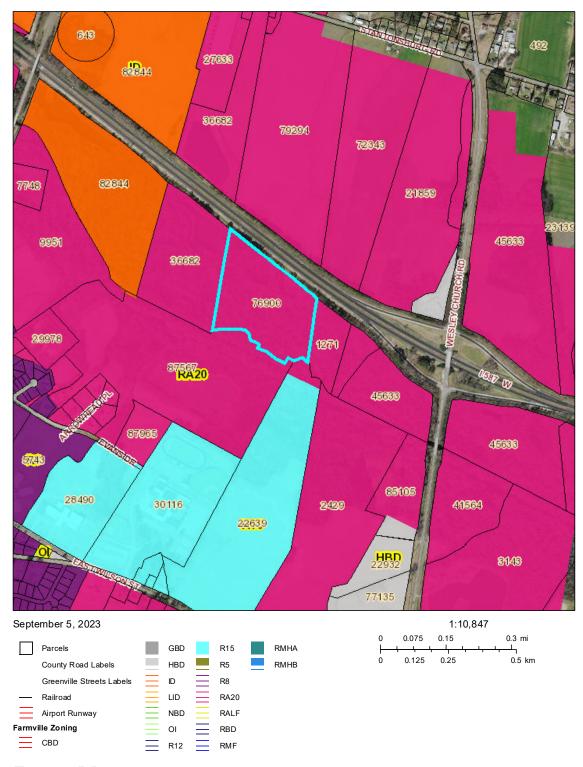

#### Farmville, North Carolina

Zoning Map

 $for \ more \ information \ contact$ 

Michael Waldrop at 919-645-1605 michael@waldropproperties.com

- Offering Price: \$895,000
- Acreage: **Approximately 27.97 Acres**
- Survey: See Below/Attached
- Parcel ID: 76900
- Zoning: RA-20
- Zoning Map: See Below/Attached
- Flood Map: See Below/Attached
- Aerial: See Below/Attached
- Location: **Approximately 8 Miles To** 264/NC Hwy 11 Bypass in Greenville