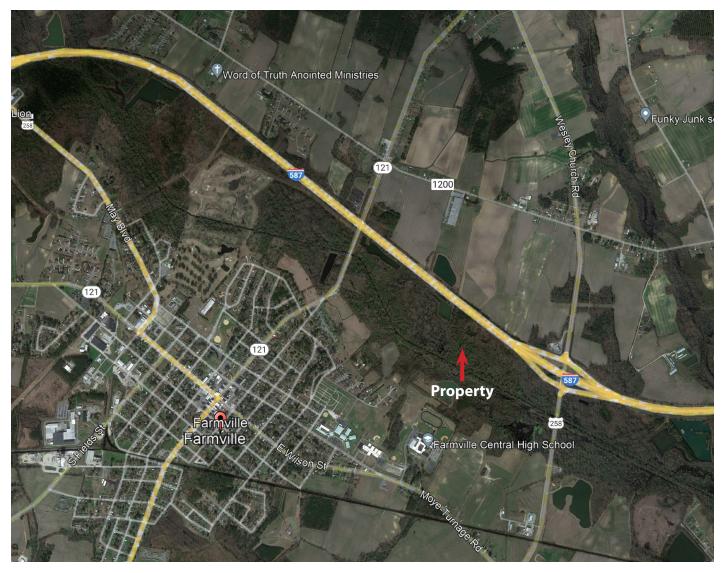

ow/Attached
- Flood Map: See Below/Attached
- Aerial: See Below/Attached
- Location: **Approximately 8 Miles To** 264/NC Hwy 11 Bypass in Greenville

# For Sale

### Hunting/Recreational/Natural Forest Tract

Hwy 264/587/Stantonsburg Road, Farmville, North Carolina





for more information contact

Michael Waldrop at 919-645-1605 michael@waldropproperties.com

#### Farmville, North Carolina



Survey

for more information contact



www.waldropproperties.com



#### Farmville, North Carolina



Zoning Map



 $for \ more \ information \ contact$ 

Michael Waldrop at 919-645-1605 michael@waldropproperties.com

#### Farmville, North Carolina



Flood Map



 $for \ more \ information \ contact$ 

Michael Waldrop at 919-645-1605 michael@waldropproperties.com

#### Farmville, North Carolina



Aerial



 $for \ more \ information \ contact$