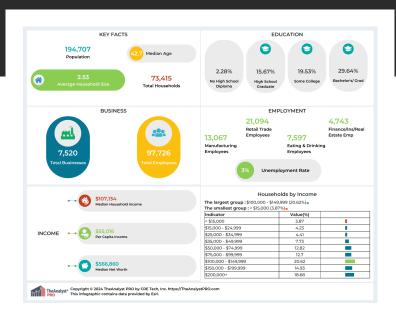

Discover a premier office leasing opportunity at Riverbend Office Center. This office space is strategically positioned in a thriving business hub, offering exceptional accessibility and visibility. The property features modern amenities, ample parking, and flexible floor plans, catering to diverse business needs. Situated in a fast-growing area, Riverbend Office Center is surrounded by a robust local economy, ensuring high demand and potential for tenant retention.