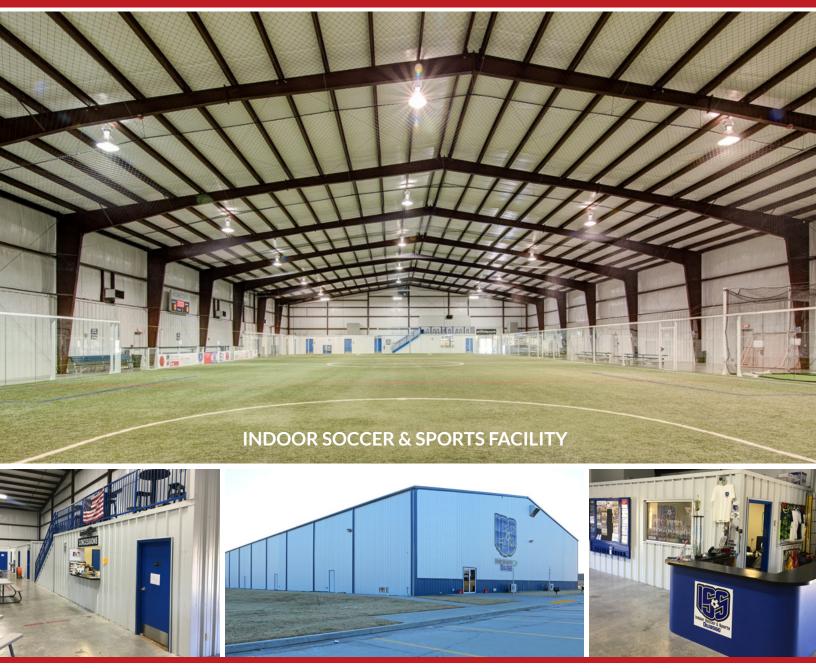

# **Property Overview**

Insulated 27,000 square foot climate controlled building sits on 4.11 acres with 350' of frontage on OK Hwy 20 (116th St N) one of the busiest arteries in and out of Owasso. Located near Owasso's up and coming commercial corridor this building has 3 Phase Power, LED Lighting, 50(+/-) Parking Spaces, Zoned C4. Expansion Possible

### **Property Features**

- Class A Steel Constructed 27,000 SF Building on 4.11 Acres
- Fully Insulated and Climate Controlled
- Four Ten-Ton Units, Separate HVAC for Office Space
- Fire Suppression with Water Storage Tank and 4" Water Line
- 32' Center Ceiling Height
- 25' Ceiling Height at Eaves
- Two ADA Compliant Multiple Stall Restrooms
- Separate Shower in Office
- Indoor Soccer Equipment (List available by request)
- Assumable Financing

#### **Indoor Soccer & Sports Facility**

| SALE PRICE         | \$1,600,000                      |
|--------------------|----------------------------------|
| Lot Size           | 4.11(M/L) Acres                  |
| Building Size      | 27,000 (M/L) SF                  |
| 2016 Taxes         | \$8,013                          |
| Property Insurance | \$9,000                          |
| Grade Level Doors  | 1 (9' x 12')                     |
| HVAC Capacity      | (4)10 Ton Units                  |
| Ceiling Height     | 32.0 FT (Center) 25.0 FT (Eaves) |
| Year Built         | 2013                             |
| Zoning             | C4                               |
| Road Frontage      | 350' (M/L)                       |