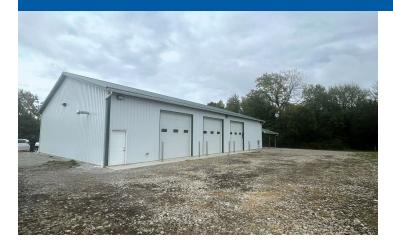

y is perfectly suited for a wide range of industrial and flex space activities. Its strategic location near SR-161 enhances its accessibility and convenience.

#### **Location Overview**

Situated between SR-310 and Mink Street, Beaver Road provides convenient access to SR-161, making it an ideal location for businesses seeking proximity to the Intel Site in New Albany, the Columbus area, and beyond. With easy accessibility from multiple exits, this strategic positioning offers seamless travel to Granville and the eastern regions. The property's location on Beaver Road presents a prime opportunity for businesses looking to capitalize on the central connectivity and accessibility to major business hubs.







#### **Additional Photos**

## 10830 Beaver Road Northwest

Johnstown, OH 43031























## 10830 Beaver Road Northwest

Johnstown, OH 43031









# 10830 Beaver Road Northwest

Johnstown, OH 4303









### Demographics Map & Report

## 10830 Beaver Road Northwest

Johnstown, OH 43031



| Population           | 0.3 Miles | 0.5 Miles | 1 Mile |
|----------------------|-----------|-----------|--------|
| Total Population     | 14        | 58        | 249    |
| Average Age          | 45        | 45        | 45     |
| Average Age (Male)   | 45        | 45        | 45     |
| Average Age (Female) | 45        | 46        | 46     |

| Households & Income | 0.3 Miles | 0.5 Miles | 1 Mile    |
|---------------------|-----------|-----------|-----------|
| Total Households    | 5         | 22        | 96        |
| # of Persons per HH | 2.8       | 2.6