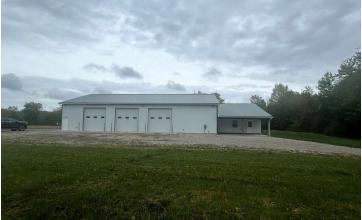

is perfectly suited for a wide range of industrial and flex space activities. Its strategic location near SR-161 enhances its accessibility and convenience.

#### **Location Overview**

Situated between SR-310 and Mink Street, Beaver Road provides convenient access to SR-161, making it an ideal location for businesses seeking proximity to the Intel Site in New Albany, the Columbus area, and beyond. With easy accessibility from multiple exits, this strategic positioning offers seamless travel to Granville and the eastern regions. The property's location on Beaver Road presents a prime opportunity for businesses looking to capitalize on the central connectivity and accessibility to major business hubs.







#### **Additional Photos**

## 10830 Beaver Road Northwest

Johnstown, OH 43031























## 10830 Beaver Road Northwest

Johnstown, OH 43031









# 10830 Beaver Road Northwest

Johnstown, OH 4303









### Demographics Map & Report

## 10830 Beaver Road Northwest

Johnstown, OH 43031



| Population           | 0.3 Miles | 0.5 Miles | 1 Mile |
|----------------------|-----------|-----------|--------|
| Total Population     | 14        | 58        | 249    |
| Average Age          | 45        | 45        | 45     |
| Average Age (Male)   | 45        | 45        | 45     |
| Average Age (Female) | 45        | 46        | 46     |

| Households & Income | 0.3 Miles | 0.5 Miles | 1 Mile    |
|---------------------|-----------|-----------|-----------|
| Total Households    | 5         | 22        | 96        |
| # of Persons per HH | 2.8       | 2.6