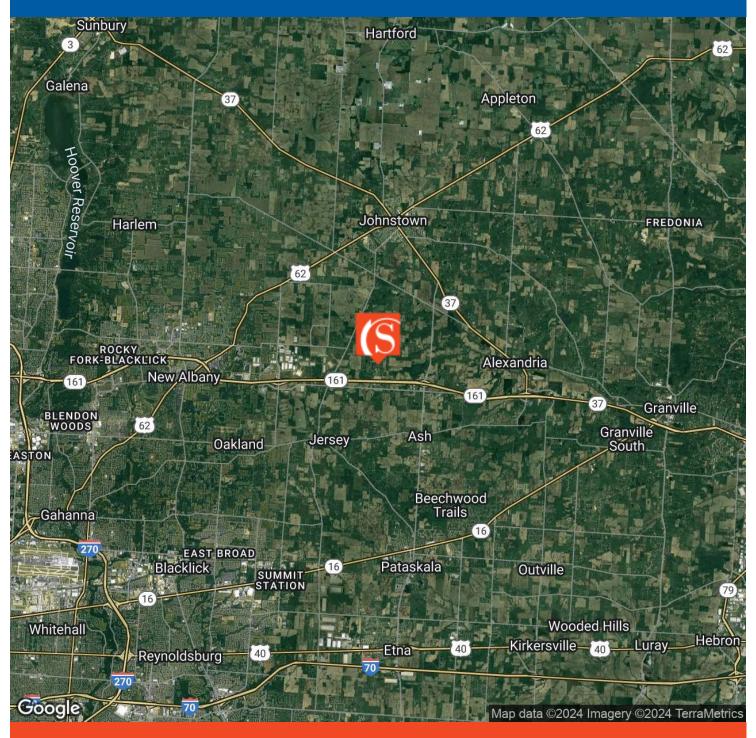

#### **Location Overview**

Situated between SR-310 and Mink Street, Beaver Road provides convenient access to SR-161, making it an ideal location for businesses seeking proximity to the Intel Site in New Albany, the Columbus area, and beyond. With easy accessibility from multiple exits, this strategic positioning offers seamless travel to Granville and the eastern regions. The property's location on Beaver Road presents a prime opportunity for businesses looking to capitalize on the central connectivity and accessibility to major business hubs.