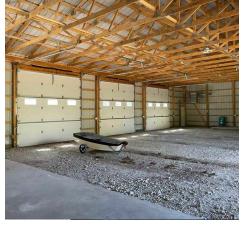

#### **Property Overview**

Presenting an exceptional opportunity! This expansive 46.69-acre property features a 5,000 square foot building designed to meet the diverse needs of industrial and commercial ventures. The building showcases 3 pull-through style bays with 14' doors, providing unparalleled accessibility and functionality. Additionally, the property includes finished office space, offering a seamless blend of operational and administrative areas. With an Innovation Employment zoning, this property is perfectly suited for a wide range of industrial and flex space activities. Its strategic location near SR-161 enhances its accessibility and convenience.

#### **Additional Photos**