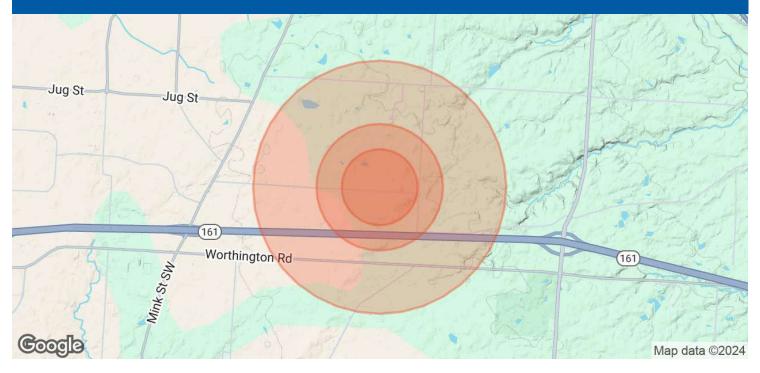

### Demographics Map & Report

## 10830 Beaver Road Northwest

Johnstown, OH 43031

| Population           | 0.3 Miles | 0.5 Miles | 1 Mile |
|----------------------|-----------|-----------|--------|
| Total Population     | 14        | 58        | 249    |
| Average Age          | 45        | 45        | 45     |
| Average Age (Male)   | 45        | 45        | 45     |
| Average Age (Female) | 45        | 46        | 46     |

| Households & Income | 0.3 Miles | 0.5 Miles | 1 Mile    |
|---------------------|-----------|-----------|-----------|
| Total Households    | 5         | 22        | 96        |
| # of Persons per HH | 2.8       | 2.6       | 2.6       |
| Average HH Income   | \$154,705 | \$154,705 | \$149,522 |
| Average House Value | \$446,351 | \$446,351 | \$451,081 |