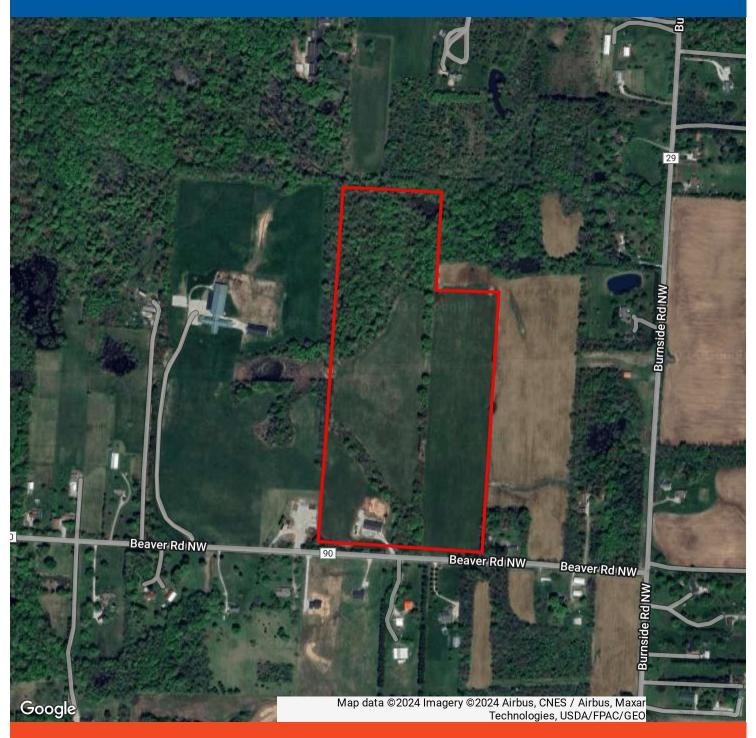

#### **Location Overview**

Situated between SR-310 and Mink Street, Beaver Road provides convenient access to SR-161, making it an ideal location for businesses seeking proximity to the Intel Site in New Albany, the Columbus area, and beyond. With easy accessibility from multiple exits, this strategic positioning offers seamless travel to Granville and the eastern regions. The property's location on Beaver Road presents a prime opportunity for businesses looking to capitalize on the central connectivity and accessibility to major business hubs.

### Demographics Map & Report