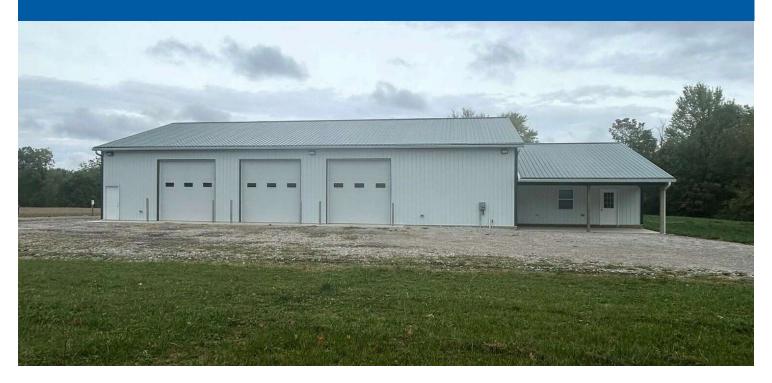

#### **Property Overview**

Presenting an exceptional opportunity! This expansive 46.69-acre property features a 5,000 square foot building designed to meet the diverse needs of industrial and commercial ventures. The building showcases 3 pull-through style bays with 14' doors, providing unparalleled accessibility and functionality. Additionally, the property includes finished office space, offering a seamless blend of operational and administrative areas. With an Innovation Employment zoning, this property is perfectly suited for a wide range of industrial and flex space activities. Its strategic location near SR-161 enhances its accessibility and convenience.