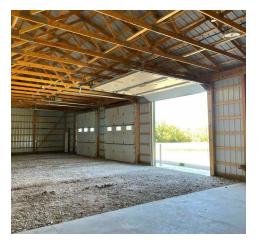

#### **Property Overview**

Presenting an exceptional opportunity! This expansive 46.69-acre property features a 5,000 square foot building designed to meet the diverse needs of industrial and commercial ventures. The building showcases 3 pull-through style bays with 14' doors, providing unparalleled accessibility and functionality. Additionally, the property includes finished office space, offering a seamless blend of operational and administrative areas. With an Innovation Employment zoning, this property is perfectly suited for a wide range of industrial and flex space activities. Its strategic location near SR-161 enhances its accessibility and convenience.

#### **Additional Photos**