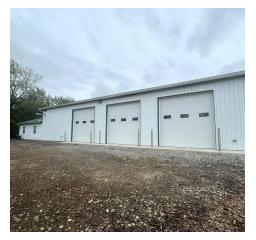

perfectly suited for a wide range of industrial and flex space activities. Its strategic location near SR-161 enhances its accessibility and convenience.

#### **Location Overview**

Situated between SR-310 and Mink Street, Beaver Road provides convenient access to SR-161, making it an ideal location for businesses seeking proximity to the Intel Site in New Albany, the Columbus area, and beyond. With easy accessibility from multiple exits, this strategic positioning offers seamless travel to Granville and the eastern regions. The property's location on Beaver Road presents a prime opportunity for businesses looking to capitalize on the central connectivity and accessibility to major business hubs.







#### **Additional Photos**

## 10830 Beaver Road Northwest

Johnstown, OH 43031























## 10830 Beaver Road Northwest

Johnstown, OH 43031









# 10830 Beaver Road Northwest

Johnstown, OH 4303









### Demographics Map & Report

## 10830 Beaver Road Northwest

Johnstown, OH 43031



| Population           | 0.3 Miles | 0.5 Miles | 1 Mile |
|----------------------|-----------|-----------|--------|
| Total Population     | 14        | 58        | 249    |
| Average Age          | 45        | 45        | 45     |
| Average Age (Male)   | 45        | 45        | 45     |
| Average Age (Female) | 45        | 46        | 46     |

| Households & Income | 0.3 Miles | 0.5 Miles | 1 Mile    |
|---------------------|-----------|-----------|-----------|
| Total Households    | 5         | 22        | 96        |
| # of Persons per HH | 2.8       | 2.6       |