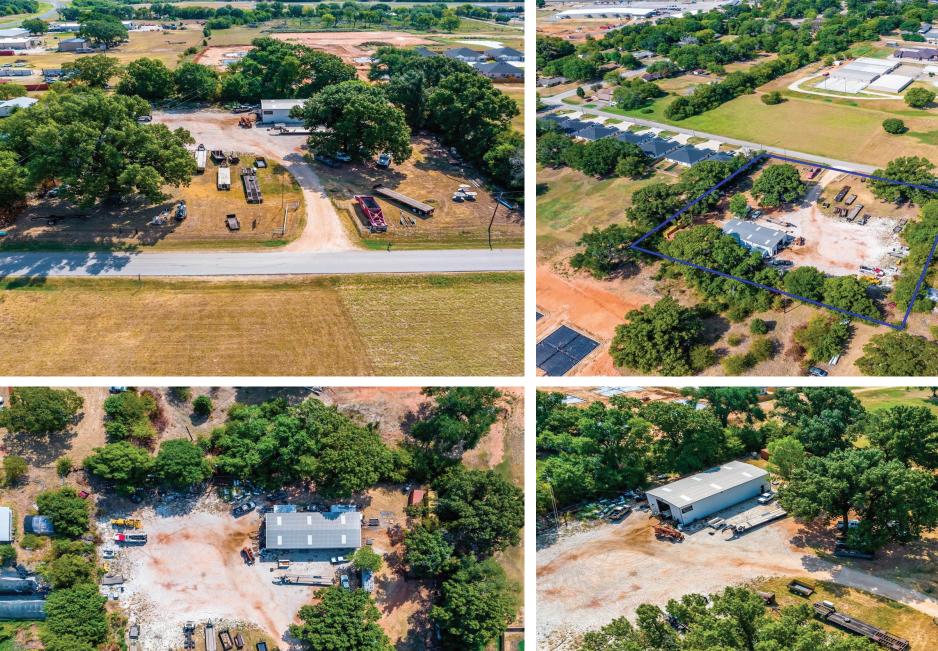

# **Athens Welding Shop**

# PROPERTY SUMMARY

A 2,800 - square - foot industrial workshop is available for lease on a 2.3-acre property in Athens, TX. This versatile space is well-equipped, conveniently located, and offers ample room for various industrial or commercial activities. Competitive lease terms and scenic surroundings make it an attractive choice for businesses.

Property Images | Athens Welding Shop 3

Property Images | Athens Welding Shop 4

| POPULATION                                                                                                                                             | 1 MILE                           | 3 MILE                                               | 5 MILE                                                 |
|--------------------------------------------------------------------------------------------------------------------------------------------------------|----------------------------------|------------------------------------------------------|--------------------------------------------------------|
| 2000 Population                                                                                                                                        | 614                              | 8,598                                                | 15,469                                                 |
| 2010 Population                                                                                                                                        | 644                              | 9,449                                                | 16,917                                                 |
| 2022 Population                                                                                                                                        | 617                              | 9,653                                                | 17,169                                                 |
| 2027 Population                                                                                                                                        | 606                              | 9,693                                                | 17,388                                                 |
| 2022 African American                                                                                                                                  | 64                               | 1,119                                                | 2,367                                                  |
| 2022 American Indian                                                                                                                                   | 3                                | 71                                                   | 149                                                    |
| 2022 Asian                                                                                                                                             | 4                                | 141                                                  | 191                                                    |
| 2022 Hispanic                                                                                                                                          | 90                               | 2,138                                                | 4,693                                                  |
| 2022 Other Race                                                                                                                                        | 38                               | 989                                                  | 2,383                                                  |
| 2022 White                                                                                                                                             | 460                              | 6,333                                                | 10,108                                                 |
| 2022 Multiracial                                                                                                                                       | 48                               | 991                                                  | 1,959                                                  |
| 2022-2027: Population: Growth Rate                                                                                                                     | -1.80 %                          | 0.40 %                                               | 1.25 %                                                 |
| 2000 HOUSELIOLD INCOME                                                                                                                                 | 4.840.5                          | 0.1411.5                                             |                                                        |
| 2022 HOUSEHOLD INCOME                                                                                                                                  | 1 MILE                           | 3 MILE                                               | 5 MILE                                                 |
| less than \$15,000                                                                                                                                     | 60                               | 541                                                  | 1,121                                                  |
| \$15,000-\$24,999                                                                                                                                      |                                  |                                                      | .,.2.                                                  |
| \$15,000-\$24,999                                                                                                                                      | 12                               | 486                                                  | 869                                                    |
| \$25,000-\$34,999                                                                                                                                      | 12<br>24                         |                                                      |                                                        |
|                                                                                                                                                        |                                  | 486                                                  | 869                                                    |
| \$25,000-\$34,999                                                                                                                                      | 24                               | 486<br>319                                           | 869<br>578                                             |
| \$25,000-\$34,999<br>\$35,000-\$49,999                                                                                                                 | 24<br>50                         | 486<br>319<br>423                                    | 869<br>578<br>794                                      |
| \$25,000-\$34,999<br>\$35,000-\$49,999<br>\$50,000-\$74,999                                                                                            | 24<br>50<br>80                   | 486<br>319<br>423<br>768                             | 869<br>578<br>794<br>1,399                             |
| \$25,000-\$34,999<br>\$35,000-\$49,999<br>\$50,000-\$74,999<br>\$75,000-\$99,999                                                                       | 24<br>50<br>80<br>15             | 486<br>319<br>423<br>768<br>358                      | 869<br>578<br>794<br>1,399<br>570                      |
| \$25,000-\$34,999<br>\$35,000-\$49,999<br>\$50,000-\$74,999<br>\$75,000-\$99,999<br>\$100,000-\$149,999                                                | 24<br>50<br>80<br>15<br>34       | 486<br>319<br>423<br>768<br>358<br>479               | 869<br>578<br>794<br>1,399<br>570<br>751               |
| \$25,000-\$34,999<br>\$35,000-\$49,999<br>\$50,000-\$74,999<br>\$75,000-\$99,999<br>\$100,000-\$149,999<br>\$150,000-\$199,999                         | 24<br>50<br>80<br>15<br>34       | 486<br>319<br>423<br>768<br>358<br>479<br>162        | 869<br>578<br>794<br>1,399<br>570<br>751<br>236        |
| \$25,000-\$34,999<br>\$35,000-\$49,999<br>\$50,000-\$74,999<br>\$75,000-\$99,999<br>\$100,000-\$149,999<br>\$150,000-\$199,999<br>\$200,000 or greater | 24<br>50<br>80<br>15<br>34<br>15 | 486<br>319<br>423<br>768<br>358<br>479<br>162<br>198 | 869<br>578<br>794<br>1,399<br>570<br>751<br>236<br>272 |