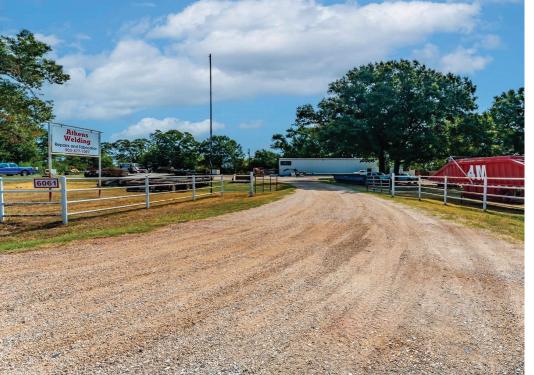

# **Athens Welding Shop**

# PROPERTY SUMMARY

A 2,800 - square - foot industrial workshop is available for lease on a 2.3-acre property in Athens, TX. This versatile space is well-equipped, conveniently located, and offers ample room for various industrial or commercial activities. Competitive lease terms and scenic surroundings make it an attractive choice for businesses.

| LOCATION |                                          |
|----------|------------------------------------------|
| ADDRESS  | 6061 County Rd. #4628<br>Athens TX 75752 |
| COUNTY   | Henderson                                |