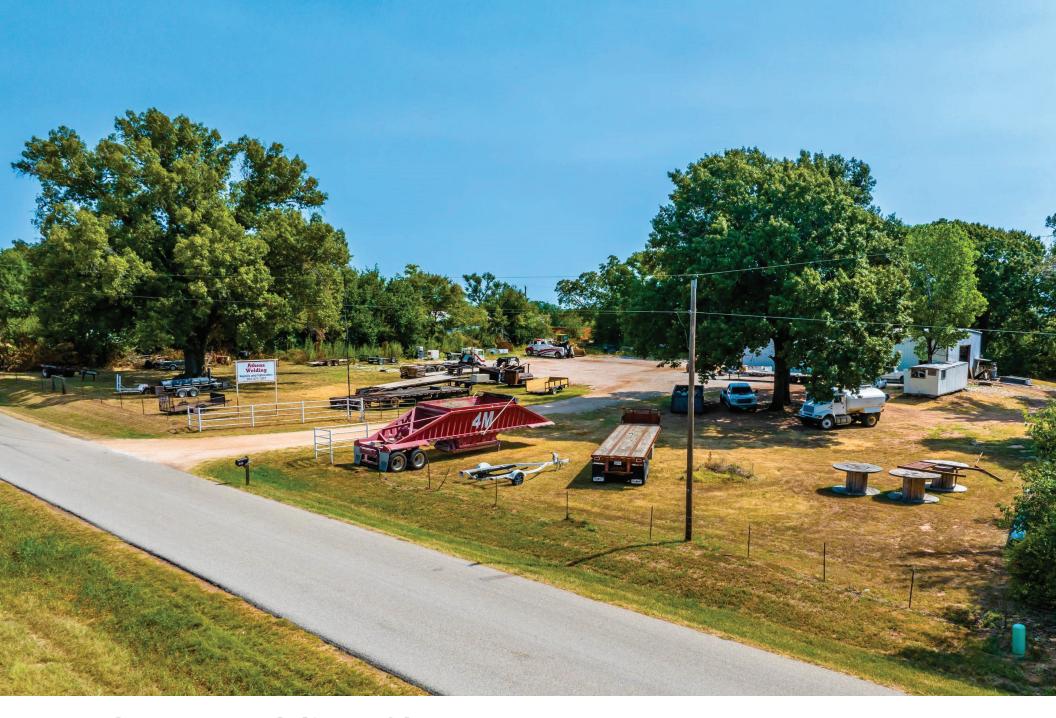

# **Athens Welding Shop**

# PROPERTY SUMMARY

A 2,800 - square - foot industrial workshop is available for lease on a 2.3-acre property in Athens, TX. This versatile space is well-equipped, conveniently located, and offers ample room for various industrial or commercial activities. Competitive lease terms and scenic surroundings make it an attractive choice for businesses.

| LOCATION |                                          |
|----------|------------------------------------------|
| ADDRESS  | 6061 County Rd. #4628<br>Athens TX 75752 |
| COUNTY   | Henderson                                |