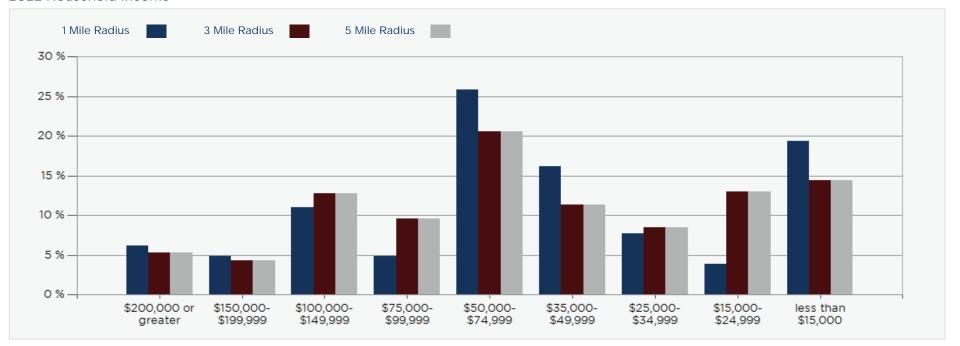

\$51,320 | Median Household Income 55-64  | \$53,516  | \$60,527  | \$55,349 |
| Average Household Income 55-64 | \$64,647  | \$76,864  | \$70,534 | Average Household Income 55-64 | \$73,735  | \$88,641  | \$80,958 |
| Median Household Income 65-74  | \$50,513  | \$50,850  | \$46,424 | Median Household Income 65-74  | \$54,361  | \$56,199  | \$52,062 |
| Average Household Income 65-74 | \$86,435  | \$81,740  | \$73,222 | Average Household Income 65-74 | \$102,471 | \$92,544  | \$82,939 |
| Average Household Income 75+   | \$53,265  | \$59,513  | \$55,789 | Average Household Income 75+   | \$59,172  | \$65,555  | \$60,909 |
|                                |           |           |          |                                |           |           |          |



### 2022 Household Income



### 2022 Population by Race





## 2022 Household Occupancy - 1 Mile Radius



## 2022 Household Income Average and Median





# Athens Welding Shop

### **CONFIDENTIALITY and DISCLAIMER**

The information contained in the following offering memorandum is proprietary and strictly confidential. It is intended to be reviewed only by the party receiving it from ONEFIRM Commercial Group and it should not be made available to any other person or entity without the written consent of ONEFIRM Commercial Group.

By taking possession of and reviewing the information contained herein the recipient agrees to hold and treat all such information in the strictest confidence. The recipient further agrees that recipient will not photocopy or duplicate any part of the offering memorandum. If you have n