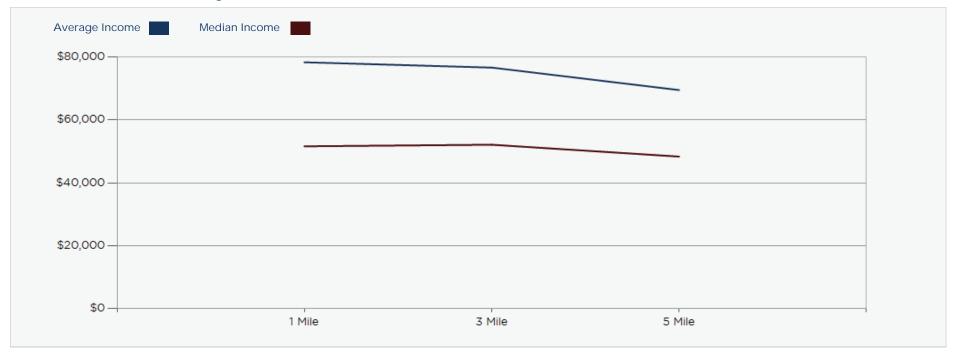

\$76,864  | \$70,534 | Average Household Income 55-64 | \$73,735  | \$88,641  | \$80,958 |
| Median Household Income 65-74  | \$50,513  | \$50,850  | \$46,424 | Median Household Income 65-74  | \$54,361  | \$56,199  | \$52,062 |
| Average Household Income 65-74 | \$86,435  | \$81,740  | \$73,222 | Average Household Income 65-74 | \$102,471 | \$92,544  | \$82,939 |
| Average Household Income 75+   | \$53,265  | \$59,513  | \$55,789 | Average Household Income 75+   | \$59,172  | \$65,555  | \$60,909 |
|                                |           |           |          |                                |           |           |          |



### 2022 Household Income



### 2022 Population by Race





## 2022 Household Occupancy - 1 Mile Radius



## 2022 Household Income Average and Median





# Athens Welding Shop

### **CONFIDENTIALITY and DISCLAIMER**

The information contained in the following offering memorandum is proprietary and strictly confidential. It is intended to be reviewed only by the party receiving it from ONEFIRM Commercial Group and it should not be made available to any other person or entity without the written consent of ONEFIRM Commercial Group.

By taking possession of and reviewing the information contained herein the recipient agrees to hold and treat all such information in the strictest confidence. The recipient further agrees that recipient will not photocopy or duplicate any part of the offering memorandum. If you have no interest in the subject property, please promptly return this offering memorandum to ONEFIRM Commercial Group. This offering