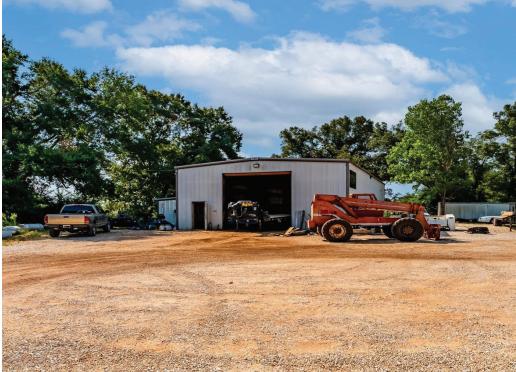

# **Athens Welding Shop**

# PROPERTY SUMMARY

A 2,800 - square - foot industrial workshop is available for lease on a 2.3-acre property in Athens, TX. This versatile space is well-equipped, conveniently located, and offers ample room for various industrial or commercial activities. Competitive lease terms and scenic surroundings make it an attractive choice for businesses.

Property Images | Athens Welding Shop 3

Property Images | Athens Welding Shop 4

| POPULATION                                                                                                                                             | 1 MILE                           | 3 MILE                                               | 5 MILE                                                 |
|--------------------------------------------------------------------------------------------------------------------------------------------------------|----------------------------------|------------------------------------------------------|--------------------------------------------------------|
| 2000 Population                                                                                                                                        | 614                              | 8,598                                                | 15,469                                                 |
| 2010 Population                                                                                                                                        | 644                              | 9,449                                                | 16,917                                                 |
| 2022 Population                                                                                                                                        | 617                              | 9,653                                                | 17,169                                                 |
| 2027 Population                                                                                                                                        | 606                              | 9,693                                                | 17,388                                                 |
| 2022 African American                                                                                                                                  | 64                               | 1,119                                                | 2,367                                                  |
| 2022 American Indian                                                                                                                                   | 3                                | 71                                                   | 149                                                    |
| 2022 Asian                                                                                                                                             | 4                                | 141                                                  | 191                                                    |
| 2022 Hispanic                                                                                                                                          | 90                               | 2,138                                                | 4,693                                                  |
| 2022 Other Race                                                                                                                                        | 38                               | 989                                                  | 2,383                                                  |
| 2022 White                                                                                                                                             | 460                              | 6,333                                                | 10,108                                                 |
| 2022 Multiracial                                                                                                                                       | 48                               | 991                                                  | 1,959                                                  |
| 2022-2027: Population: Growth Rate                                                                                                                     | -1.80 %                          | 0.40 %                                               | 1.25 %                                                 |
| 2000 HOUSELIOLD INCOME                                                                                                                                 | 4.840.5                          | 0.1411.5                                             |                                                        |
| 2022 HOUSEHOLD INCOME                                                                                                                                  | 1 MILE                           | 3 MILE                                               | 5 MILE                                                 |
| less than \$15,000                                                                                                                                     | 60                               | 541                                                  | 1,121                                                  |
| \$15,000-\$24,999                                                                                                                                      |                                  |                                                      | .,.2.                                                  |
| \$15,000-\$24,999                                                                                                                                      | 12                               | 486                                                  | 869                                                    |
| \$25,000-\$34,999                                                                                                                                      | 12<br>24                         |                                                      |                                                        |
|                                                                                                                                                        |                                  | 486                                                  | 869                                                    |
| \$25,000-\$34,999                                                                                                                                      | 24                               | 486<br>319                                           | 869<br>578                                             |
| \$25,000-\$34,999<br>\$35,000-\$49,999                                                                                                                 | 24<br>50                         | 486<br>319<br>423                                    | 869<br>578<br>794                                      |
| \$25,000-\$34,999<br>\$35,000-\$49,999<br>\$50,000-\$74,999                                                                                            | 24<br>50<br>80                   | 486<br>319<br>423<br>768                             | 869<br>578<br>794<br>1,399                             |
| \$25,000-\$34,999<br>\$35,000-\$49,999<br>\$50,000-\$74,999<br>\$75,000-\$99,999                                                                       | 24<br>50<br>80<br>15             | 486<br>319<br>423<br>768<br>358                      | 869<br>578<br>794<br>1,399<br>570                      |
| \$25,000-\$34,999<br>\$35,000-\$49,999<br>\$50,000-\$74,999<br>\$75,000-\$99,999<br>\$100,000-\$149,999                                                | 24<br>50<br>80<br>15<br>34       | 486<br>319<br>423<br>768<br>358<br>479               | 869<br>578<br>794<br>1,399<br>570<br>751               |
| \$25,000-\$34,999<br>\$35,000-\$49,999<br>\$50,000-\$74,999<br>\$75,000-\$99,999<br>\$100,000-\$149,999<br>\$150,000-\$199,999                         | 24<br>50<br>80<br>15<br>34       | 486<br>319<br>423<br>768<br>358<br>479<br>162        | 869<br>578<br>794<br>1,399<br>570<br>751<br>236        |
| \$25,000-\$34,999<br>\$35,000-\$49,999<br>\$50,000-\$74,999<br>\$75,000-\$99,999<br>\$100,000-\$149,999<br>\$150,000-\$199,999<br>\$200,000 or greater | 24<br>50<br>80<br>15<br>34<br>15 | 486<br>319<br>423<br>768<br>358<br>479<br>162<br>198 | 869<br>578<br>794<br>1,399<br>570<br>751<br>236<br>272 |