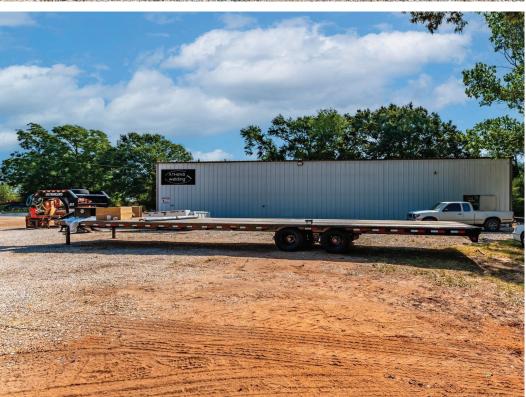

# **Athens Welding Shop**

# PROPERTY SUMMARY

A 2,800 - square - foot industrial workshop is available for lease on a 2.3-acre property in Athens, TX. This versatile space is well-equipped, conveniently located, and offers ample room for various industrial or commercial activities. Competitive lease terms and scenic surroundings make it an attractive choice for businesses.

Property Images | Athens Welding Shop 3

Property Images | Athens Welding Shop 4

| POPULATION                                                                                                                                             | 1 MILE                           | 3 MILE                                               | 5 MILE                                                 |
|--------------------------------------------------------------------------------------------------------------------------------------------------------|----------------------------------|------------------------------------------------------|--------------------------------------------------------|
| 2000 Population                                                                                                                                        | 614                              | 8,598                                                | 15,469                                                 |
| 2010 Population                                                                                                                                        | 644                              | 9,449                                                | 16,917                                                 |
| 2022 Population                                                                                                                                        | 617                              | 9,653                                                | 17,169                                                 |
| 2027 Population                                                                                                                                        | 606                              | 9,693                                                | 17,388                                                 |
| 2022 African American                                                                                                                                  | 64                               | 1,119                                                | 2,367                                                  |
| 2022 American Indian                                                                                                                                   | 3                                | 71                                                   | 149                                                    |
| 2022 Asian                                                                                                                                             | 4                                | 141                                                  | 191                                                    |
| 2022 Hispanic                                                                                                                                          | 90                               | 2,138                                                | 4,693                                                  |
| 2022 Other Race                                                                                                                                        | 38                               | 989                                                  | 2,383                                                  |
| 2022 White                                                                                                                                             | 460                              | 6,333                                                | 10,108                                                 |
| 2022 Multiracial                                                                                                                                       | 48                               | 991                                                  | 1,959                                                  |
| 2022-2027: Population: Growth Rate                                                                                                                     | -1.80 %                          | 0.40 %                                               | 1.25 %                                                 |
| 2000 HOUSELIOLD INCOME                                                                                                                                 | 4.840.5                          | 0.1411.5                                             |                                                        |
| 2022 HOUSEHOLD INCOME                                                                                                                                  | 1 MILE                           | 3 MILE                                               | 5 MILE                                                 |
| less than \$15,000                                                                                                                                     | 60                               | 541                                                  | 1,121                                                  |
| \$15,000-\$24,999                                                                                                                                      |                                  |                                                      | .,.2.                                                  |
| \$15,000-\$24,999                                                                                                                                      | 12                               | 486                                                  | 869                                                    |
| \$25,000-\$34,999                                                                                                                                      | 12<br>24                         |                                                      |                                                        |
|                                                                                                                                                        |                                  | 486                                                  | 869                                                    |
| \$25,000-\$34,999                                                                                                                                      | 24                               | 486<br>319                                           | 869<br>578                                             |
| \$25,000-\$34,999<br>\$35,000-\$49,999                                                                                                                 | 24<br>50                         | 486<br>319<br>423                                    | 869<br>578<br>794                                      |
| \$25,000-\$34,999<br>\$35,000-\$49,999<br>\$50,000-\$74,999                                                                                            | 24<br>50<br>80                   | 486<br>319<br>423<br>768                             | 869<br>578<br>794<br>1,399                             |
| \$25,000-\$34,999<br>\$35,000-\$49,999<br>\$50,000-\$74,999<br>\$75,000-\$99,999                                                                       | 24<br>50<br>80<br>15             | 486<br>319<br>423<br>768<br>358                      | 869<br>578<br>794<br>1,399<br>570                      |
| \$25,000-\$34,999<br>\$35,000-\$49,999<br>\$50,000-\$74,999<br>\$75,000-\$99,999<br>\$100,000-\$149,999                                                | 24<br>50<br>80<br>15<br>34       | 486<br>319<br>423<br>768<br>358<br>479               | 869<br>578<br>794<br>1,399<br>570<br>751               |
| \$25,000-\$34,999<br>\$35,000-\$49,999<br>\$50,000-\$74,999<br>\$75,000-\$99,999<br>\$100,000-\$149,999<br>\$150,000-\$199,999                         | 24<br>50<br>80<br>15<br>34       | 486<br>319<br>423<br>768<br>358<br>479<br>162        | 869<br>578<br>794<br>1,399<br>570<br>751<br>236        |
| \$25,000-\$34,999<br>\$35,000-\$49,999<br>\$50,000-\$74,999<br>\$75,000-\$99,999<br>\$100,000-\$149,999<br>\$150,000-\$199,999<br>\$200,000 or greater | 24<br>50<br>80<br>15<br>34<br>15 | 486<br>319<br>423<br>768<br>358<br>479<br>162<br>198 | 869<br>578<br>794<br>1,399<br>570<br>751<br>236<br>272 |