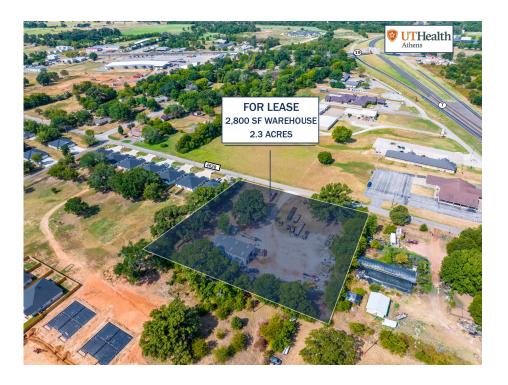

# **Athens Welding Shop**

# PROPERTY SUMMARY

A 2,800 - square - foot industrial workshop is available for lease on a 2.3-acre property in Athens, TX. This versatile space is well-equipped, conveniently located, and offers ample room for various industrial or commercial activities. Competitive lease terms and scenic surroundings make it an attractive choice for businesses.

| LOCATION |                                          |
|----------|------------------------------------------|
| ADDRESS  | 6061 County Rd. #4628<br>Athens TX 75752 |
| COUNTY   | Henderson                                |