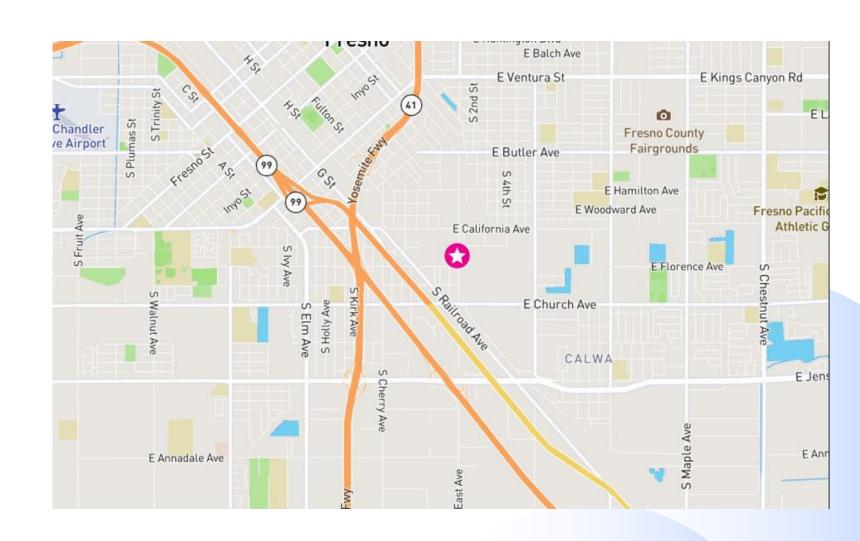

# THE MAP

Easily access to 41, 99 and 180 highway

**Located in established industrial location** 

Nearby strong user: AMAZON, GSK, ULTA