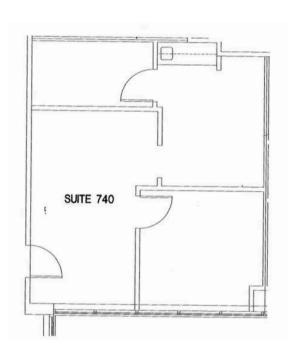

urface   Valet                                                                             |
| YEAR BUILT | 1994   Renovated in 2018                                                                    |
| LOCATION   | Located on the Summit<br>Medical Center Campus and 20<br>Minutes from Downtown<br>Nashville |





### SUITE 400 | 4,226 RSF



SUMMIT MEDICAL CENTER

#### BUILDING I 5TH FLOOR

SUITE 505 | 2,555 RSF



### SUITE 515 | 3,278 RSF



#### BUILDING I 6TH FLOOR

### SUITE 616 | 5,152 RSF

### SUITE 630A | 3,380 RSF





#### BUILDING I SUITE 702

SUITE 702 | 2,436 RSF



SUMMIT MEDICAL CENTER

#### BUILDING II SUITE 441

### SUITE 441 | 3,581 RSF





## BUILDING II 7TH FLOOR

#### SUITE 730 | 1,884 RSF SUITE 734 | 1,496 RSF SPEC SUITE



## SPEC SUITE



### SUITE 740 | 648 RSF



### **AREA OVERVIEW**



SUMMIT MEDICAL CENTER



At Holladay Properties, we redefine excellence in healthcare real estate. As industry leaders, we drive growth, creating valuable opportunities for both you and your communities.

### HOLLADAYPROPERTIES.COM



PARTNER WITH US TODAY! SCAN HERE!

### CONTACT US TODAY!

### Chad DeRossett, CCIM

VICE PRESIDENT OF BROKERAGE SERVICES CDEROSSETT@HOLLADAYPROPERTIES.COM

## 615-604-0885

### **Matt Siedow**

ASSOCIATE BROKER - HEALTHCARE MSIEDOW@HOLLADAYPROPERTIES.COM

651-236-7725