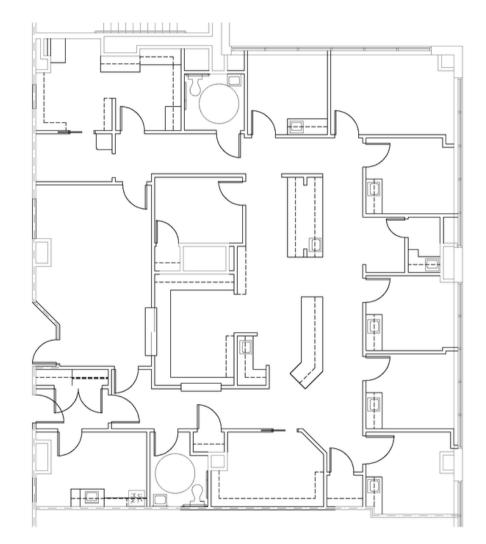

|
|------------|---------------------------------------------------------------------------------------------|
| PARKING    | Surface   Valet                                                                             |
| YEAR BUILT | 1994   Renovated in 2018                                                                    |
| LOCATION   | Located on the Summit<br>Medical Center Campus and 20<br>Minutes from Downtown<br>Nashville |





### SUITE 400 | 4,226 RSF



SUMMIT MEDICAL CENTER

#### BUILDING I 5TH FLOOR

SUITE 505 | 2,555 RSF



### SUITE 515 | 3,278 RSF



#### BUILDING I 6TH FLOOR

### SUITE 616 | 5,152 RSF

### SUITE 630A | 3,380 RSF





#### BUILDING I SUITE 702

SUITE 702 | 2,436 RSF



SUMMIT MEDICAL CENTER

#### BUILDING II SUITE 441

### SUITE 441 | 3,581 RSF





## BUILDING II 7TH FLOOR

#### SUITE 730 | 1,884 RSF SUITE 734 | 1,496 RSF SPEC SUITE



## SPEC SUITE



### SUITE 740 | 648 RSF



### **AREA OVERVIEW**



SUMMIT MEDICAL CENTER



At Holladay Properties, we redefine excellence in healthcare real estate. As industry leaders, we drive growth, creating valuable opportunities for both you and your communities.

### HOLLADAYPROPERTIES.COM



PARTNER WITH US TODAY! SCAN HERE!

### CONTACT US TODAY!

### Chad DeRossett, CCIM

VICE PRESIDENT OF BROKERAGE SERVICES CDEROSSETT@HOLLADAYPROPERTIES.COM

## 615-604-0885

### **Matt Siedow**

ASSOCIATE BROKER - HEALTHCARE MSIEDOW@HOLLADAYPROPERTIES.COM

651-236-7725