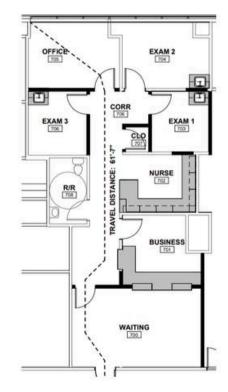

---------|
| PARKING    | Surface   Valet                                                                             |
| YEAR BUILT | 1994   Renovated in 2018                                                                    |
| LOCATION   | Located on the Summit<br>Medical Center Campus and 20<br>Minutes from Downtown<br>Nashville |





### SUITE 400 | 4,226 RSF



SUMMIT MEDICAL CENTER

#### BUILDING I 5TH FLOOR

SUITE 505 | 2,555 RSF



### SUITE 515 | 3,278 RSF



#### BUILDING I 6TH FLOOR

### SUITE 616 | 5,152 RSF

### SUITE 630A | 3,380 RSF





#### BUILDING I SUITE 702

SUITE 702 | 2,436 RSF



SUMMIT MEDICAL CENTER

#### BUILDING II SUITE 441

### SUITE 441 | 3,581 RSF





## BUILDING II 7TH FLOOR

#### SUITE 730 | 1,884 RSF SUITE 734 | 1,496 RSF SPEC SUITE



## SPEC SUITE



### SUITE 740 | 648 RSF



### **AREA OVERVIEW**



SUMMIT MEDICAL CENTER



At Holladay Properties, we redefine excellence in healthcare real estate. As industry leaders, we drive growth, creating valuable opportunities for both you and your communities.

### HOLLADAYPROPERTIES.COM



PARTNER WITH US TODAY! SCAN HERE!

### CONTACT US TODAY!

### Chad DeRossett, CCIM

VICE PRESIDENT OF BROKERAGE SERVICES CDEROSSETT@HOLLADAYPROPERTIES.COM

## 615-604-0885

### **Matt Siedow**

ASSOCIATE BROKER - HEALTHCARE MSIEDOW@HOLLADAYPROPERTIES.COM

651-236-7725