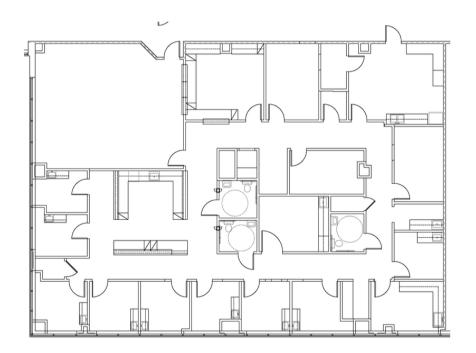

ons.

### **PROPERTY HIGHLIGHTS**

| BUILDING   | Building I & II:<br>219,945 SF                                                              |
|------------|---------------------------------------------------------------------------------------------|
| PARKING    | Surface   Valet                                                                             |
| YEAR BUILT | 1994   Renovated in 2018                                                                    |
| LOCATION   | Located on the Summit<br>Medical Center Campus and 20<br>Minutes from Downtown<br>Nashville |





### SUITE 400 | 4,226 RSF



SUMMIT MEDICAL CENTER

#### BUILDING I 5TH FLOOR

SUITE 505 | 2,555 RSF



### SUITE 515 | 3,278 RSF



#### BUILDING I 6TH FLOOR

### SUITE 616 | 5,152 RSF

### SUITE 630A | 3,380 RSF





#### BUILDING I SUITE 702

SUITE 702 | 2,436 RSF



SUMMIT MEDICAL CENTER

#### BUILDING II SUITE 441

### SUITE 441 | 3,581 RSF





## BUILDING II 7TH FLOOR

#### SUITE 730 | 1,884 RSF SUITE 734 | 1,496 RSF SPEC SUITE



## SPEC SUITE



### SUITE 740 | 648 RSF



### **AREA OVERVIEW**



SUMMIT MEDICAL CENTER



At Holladay Properties, we redefine excellence in healthcare real estate. As industry leaders, we drive growth, creating valuable opportunities for both you and your communities.

### HOLLADAYPROPERTIES.COM



PARTNER WITH US TODAY! SCAN HERE!

### CONTACT US TODAY!

### Chad DeRossett, CCIM

VICE PRESIDENT OF BROKERAGE SERVICES CDEROSSETT@HOLLADAYPROPERTIES.COM

## 615-604-0885

### **Matt Siedow**

ASSOCIATE BROKER - HEALTHCARE MSIEDOW@HOLLADAYPROPERTIES.COM

651-236-7725