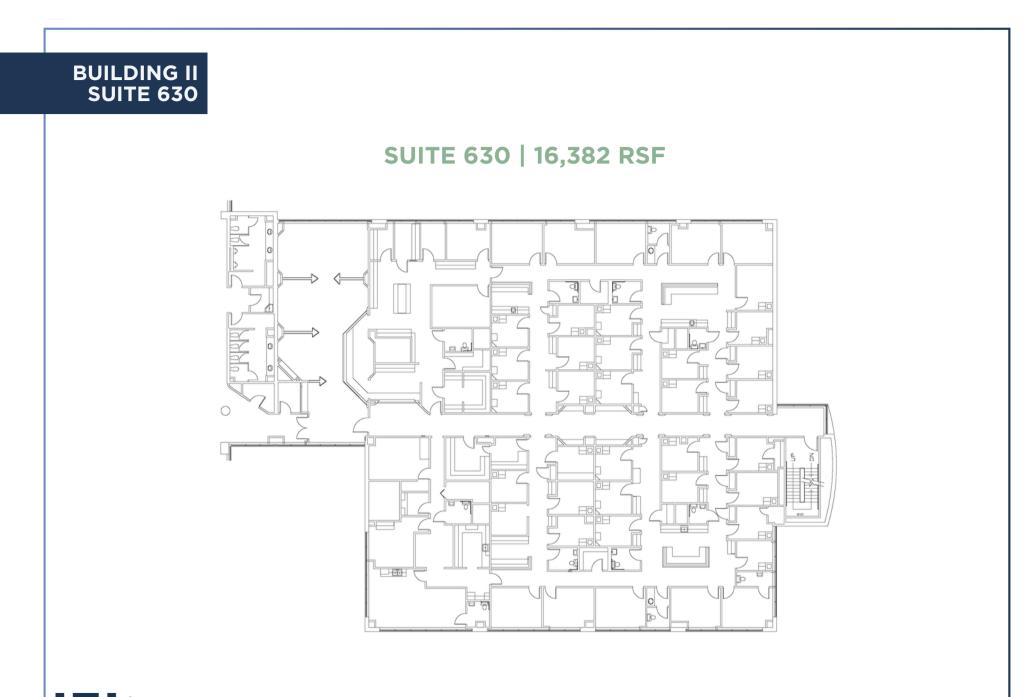

|
|------------|---------------------------------------------------------------------------------------------|
| PARKING    | Surface   Valet                                                                             |
| YEAR BUILT | 1994   Renovated in 2018                                                                    |
| LOCATION   | Located on the Summit<br>Medical Center Campus and 20<br>Minutes from Downtown<br>Nashville |





### SUITE 400 | 4,226 RSF



SUMMIT MEDICAL CENTER

#### BUILDING I 5TH FLOOR

SUITE 505 | 2,555 RSF



### SUITE 515 | 3,278 RSF



#### BUILDING I 6TH FLOOR

### SUITE 616 | 5,152 RSF

### SUITE 630A | 3,380 RSF





#### BUILDING I SUITE 702

SUITE 702 | 2,436 RSF



SUMMIT MEDICAL CENTER

#### BUILDING II SUITE 441

### SUITE 441 | 3,581 RSF





## BUILDING II 7TH FLOOR

#### SUITE 730 | 1,884 RSF SUITE 734 | 1,496 RSF SPEC SUITE



## SPEC SUITE



### SUITE 740 | 648 RSF



### **AREA OVERVIEW**



SUMMIT MEDICAL CENTER



At Holladay Properties, we redefine excellence in healthcare real estate. As industry leaders, we drive growth, creating valuable opportunities for both you and your communities.

### HOLLADAYPROPERTIES.COM



PARTNER WITH US TODAY! SCAN HERE!

### CONTACT US TODAY!

### Chad DeRossett, CCIM

VICE PRESIDENT OF BROKERAGE SERVICES CDEROSSETT@HOLLADAYPROPERTIES.COM

## 615-604-0885

### **Matt Siedow**

ASSOCIATE BROKER - HEALTHCARE MSIEDOW@HOLLADAYPROPERTIES.COM

651-236-7725