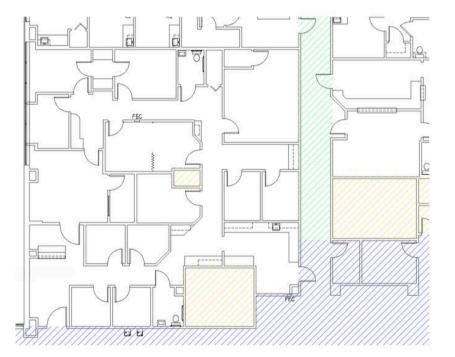

s.

### **PROPERTY HIGHLIGHTS**

| BUILDING   | Building I & II:<br>219,945 SF                                                              |
|------------|---------------------------------------------------------------------------------------------|
| PARKING    | Surface   Valet                                                                             |
| YEAR BUILT | 1994   Renovated in 2018                                                                    |
| LOCATION   | Located on the Summit<br>Medical Center Campus and 20<br>Minutes from Downtown<br>Nashville |





### SUITE 400 | 4,226 RSF



SUMMIT MEDICAL CENTER

#### BUILDING I 5TH FLOOR

SUITE 505 | 2,555 RSF



### SUITE 515 | 3,278 RSF



#### BUILDING I 6TH FLOOR

### SUITE 616 | 5,152 RSF

### SUITE 630A | 3,380 RSF





#### BUILDING I SUITE 702

SUITE 702 | 2,436 RSF



SUMMIT MEDICAL CENTER

#### BUILDING II SUITE 441

### SUITE 441 | 3,581 RSF





## BUILDING II 7TH FLOOR

#### SUITE 730 | 1,884 RSF SUITE 734 | 1,496 RSF SPEC SUITE



## SPEC SUITE



### SUITE 740 | 648 RSF



### **AREA OVERVIEW**



SUMMIT MEDICAL CENTER



At Holladay Properties, we redefine excellence in healthcare real estate. As industry leaders, we drive growth, creating valuable opportunities for both you and your communities.

### HOLLADAYPROPERTIES.COM



PARTNER WITH US TODAY! SCAN HERE!

### CONTACT US TODAY!

### Chad DeRossett, CCIM

VICE PRESIDENT OF BROKERAGE SERVICES CDEROSSETT@HOLLADAYPROPERTIES.COM

## 615-604-0885

### **Matt Siedow**

ASSOCIATE BROKER - HEALTHCARE MSIEDOW@HOLLADAYPROPERTIES.COM

651-236-7725