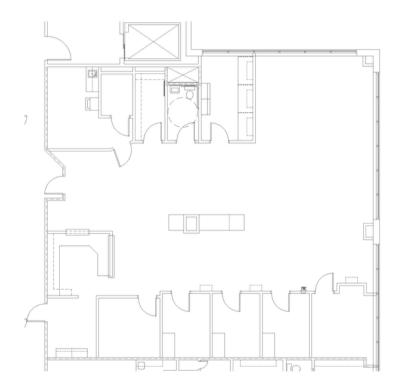

onal Airport, 15 minutes from the train station, and close to retail and dining options.

### **PROPERTY HIGHLIGHTS**

| BUILDING   | Building I & II:<br>219,945 SF                                                              |
|------------|---------------------------------------------------------------------------------------------|
| PARKING    | Surface   Valet                                                                             |
| YEAR BUILT | 1994   Renovated in 2018                                                                    |
| LOCATION   | Located on the Summit<br>Medical Center Campus and 20<br>Minutes from Downtown<br>Nashville |





### SUITE 400 | 4,226 RSF



SUMMIT MEDICAL CENTER

#### BUILDING I 5TH FLOOR

SUITE 505 | 2,555 RSF



### SUITE 515 | 3,278 RSF



#### BUILDING I 6TH FLOOR

### SUITE 616 | 5,152 RSF

### SUITE 630A | 3,380 RSF





#### BUILDING I SUITE 702

SUITE 702 | 2,436 RSF



SUMMIT MEDICAL CENTER

#### BUILDING II SUITE 441

### SUITE 441 | 3,581 RSF





## BUILDING II 7TH FLOOR

#### SUITE 730 | 1,884 RSF SUITE 734 | 1,496 RSF SPEC SUITE



## SPEC SUITE



### SUITE 740 | 648 RSF



### **AREA OVERVIEW**



SUMMIT MEDICAL CENTER



At Holladay Properties, we redefine excellence in healthcare real estate. As industry leaders, we drive growth, creating valuable opportunities for both you and your communities.

### HOLLADAYPROPERTIES.COM



PARTNER WITH US TODAY! SCAN HERE!

### CONTACT US TODAY!

### Chad DeRossett, CCIM

VICE PRESIDENT OF BROKERAGE SERVICES CDEROSSETT@HOLLADAYPROPERTIES.COM

## 615-604-0885

### **Matt S