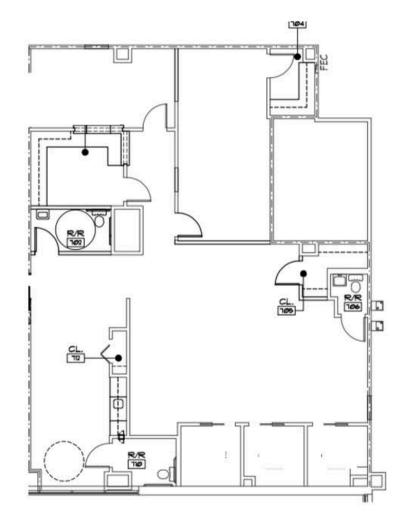

ding I & II:<br>219,945 SF                                                              |
|------------|---------------------------------------------------------------------------------------------|
| PARKING    | Surface   Valet                                                                             |
| YEAR BUILT | 1994   Renovated in 2018                                                                    |
| LOCATION   | Located on the Summit<br>Medical Center Campus and 20<br>Minutes from Downtown<br>Nashville |





### SUITE 400 | 4,226 RSF



SUMMIT MEDICAL CENTER

#### BUILDING I 5TH FLOOR

SUITE 505 | 2,555 RSF



### SUITE 515 | 3,278 RSF



#### BUILDING I 6TH FLOOR

### SUITE 616 | 5,152 RSF

### SUITE 630A | 3,380 RSF





#### BUILDING I SUITE 702

SUITE 702 | 2,436 RSF



SUMMIT MEDICAL CENTER

#### BUILDING II SUITE 441

### SUITE 441 | 3,581 RSF





## BUILDING II 7TH FLOOR

#### SUITE 730 | 1,884 RSF SUITE 734 | 1,496 RSF SPEC SUITE



## SPEC SUITE



### SUITE 740 | 648 RSF



### **AREA OVERVIEW**



SUMMIT MEDICAL CENTER



At Holladay Properties, we redefine excellence in healthcare real estate. As industry leaders, we drive growth, creating valuable opportunities for both you and your communities.

### HOLLADAYPROPERTIES.COM



PARTNER WITH US TODAY! SCAN HERE!

### CONTACT US TODAY!

### Chad DeRossett, CCIM

VICE PRESIDENT OF BROKERAGE SERVICES CDEROSSETT@HOLLADAYPROPERTIES.COM

## 615-604-0885

### **Matt Siedow**

ASSOCIATE BROKER - HEALTHCARE MSIEDOW@HOLLADAYPROPERTIES.COM

651-236-7725