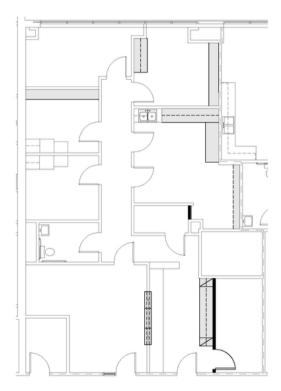

--------------------------|
| PARKING    | Surface   Valet                                                                             |
| YEAR BUILT | 1994   Renovated in 2018                                                                    |
| LOCATION   | Located on the Summit<br>Medical Center Campus and 20<br>Minutes from Downtown<br>Nashville |





### SUITE 400 | 4,226 RSF



SUMMIT MEDICAL CENTER

#### BUILDING I 5TH FLOOR

SUITE 505 | 2,555 RSF



### SUITE 515 | 3,278 RSF



#### BUILDING I 6TH FLOOR

### SUITE 616 | 5,152 RSF

### SUITE 630A | 3,380 RSF





#### BUILDING I SUITE 702

SUITE 702 | 2,436 RSF



SUMMIT MEDICAL CENTER

#### BUILDING II SUITE 441

### SUITE 441 | 3,581 RSF





## BUILDING II 7TH FLOOR

#### SUITE 730 | 1,884 RSF SUITE 734 | 1,496 RSF SPEC SUITE



## SPEC SUITE



### SUITE 740 | 648 RSF



### **AREA OVERVIEW**



SUMMIT MEDICAL CENTER



At Holladay Properties, we redefine excellence in healthcare real estate. As industry leaders, we drive growth, creating valuable opportunities for both you and your communities.

### HOLLADAYPROPERTIES.COM



PARTNER WITH US TODAY! SCAN HERE!

### CONTACT US TODAY!

### Chad DeRossett, CCIM

VICE PRESIDENT OF BROKERAGE SERVICES CDEROSSETT@HOLLADAYPROPERTIES.COM

## 615-604-0885

### **Matt Siedow**

ASSOCIATE BROKER - HEALTHCARE MSIEDOW@HOLLADAYPROPERTIES.COM

651-236-7725