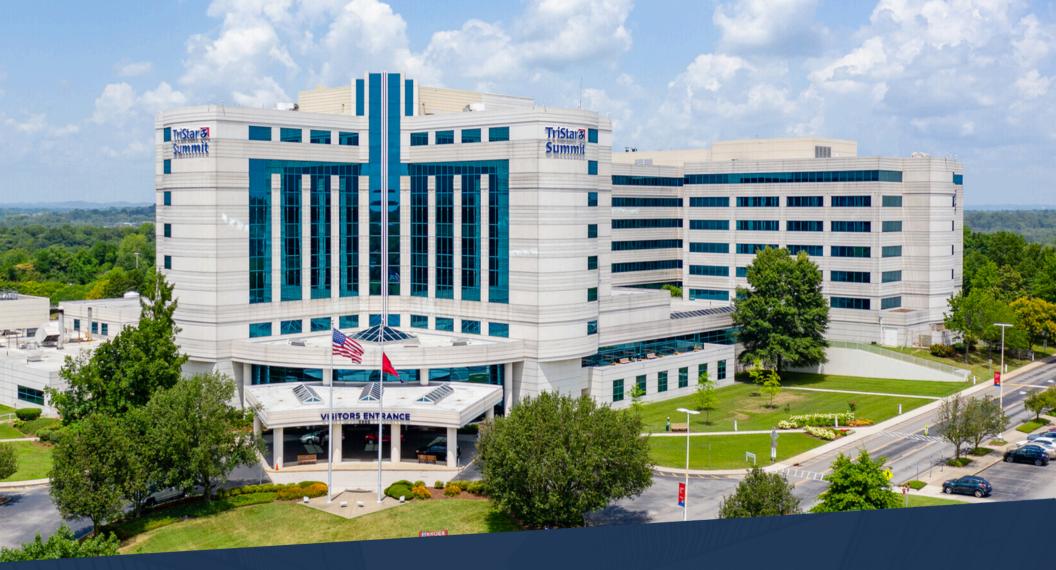

# **SUMMIT MEDICAL CENTER**

5651 & 5653 FRIST BLVD HERMITAGE, TN 37076

# PROPERTY OVERVIEW

Welcome to Summit Medical Center, located on the Summit Medical Center Campus just 20 minutes from downtown Nashville. Completely renovated in 2018, the building features high-end finishes, new common areas, and hospital access from the medical office building's common area. With on-site management and maintenance, tenants enjoy a well-maintained space with easy patient access. Several referring physicians are on campus, and move-in ready suites can be customized with a generous tenant improvement allowance. Conveniently located near I-40, the building is just 21 minutes from Nashville International Airport, 15 minutes from the train station, and close to retail and dining options.

### **PROPERTY HIGHLIGHTS**

| BUILDING   | Building I & II:<br>219,945 SF                                                              |
|------------|---------------------------------------------------------------------------------------------|
| PARKING    | Surface   Valet                                                                             |
| YEAR BUILT | 1994   Renovated in 2018                                                                    |
| LOCATION   | Located on the Summit<br>Medical Center Campus and 20<br>Minutes from Downtown<br>Nashville |