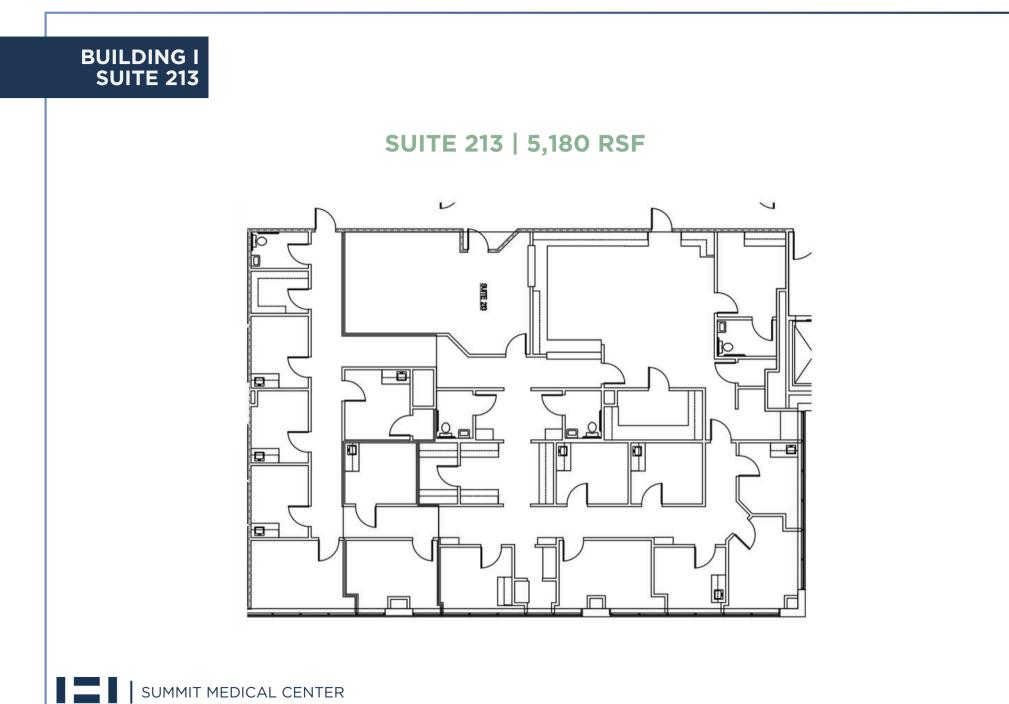

with a generous tenant improvement allowance. Conveniently located near I-40, the building is just 21 minutes from Nashville International Airport, 15 minutes from the train station, and close to retail and dining options.

### **PROPERTY HIGHLIGHTS**

| BUILDING   | Building I & II:<br>219,945 SF                                                              |
|------------|---------------------------------------------------------------------------------------------|
| PARKING    | Surface   Valet                                                                             |
| YEAR BUILT | 1994   Renovated in 2018                                                                    |
| LOCATION   | Located on the Summit<br>Medical Center Campus and 20<br>Minutes from Downtown<br>Nashville |





### SUITE 400 | 4,226 RSF



SUMMIT MEDICAL CENTER

#### BUILDING I 5TH FLOOR

SUITE 505 | 2,555 RSF



### SUITE 515 | 3,278 RSF



#### BUILDING I 6TH FLOOR

### SUITE 616 | 5,152 RSF

### SUITE 630A | 3,380 RSF





#### BUILDING I SUITE 702

SUITE 702 | 2,436 RSF



SUMMIT MEDICAL CENTER

#### BUILDING II SUITE 441

### SUITE 441 | 3,581 RSF





## BUILDING II 7TH FLOOR

#### SUITE 730 | 1,884 RSF SUITE 734 | 1,496 RSF SPEC SUITE



## SPEC SUITE



### SUITE 740 | 648 RSF



### **AREA OVERVIEW**



SUMMIT MEDICAL CENTER



At Holladay Properties, we redefine excellence in healthcare real estate. As industry leaders, we drive growth, creating valuable opportunities for both you and your communities.

### HOLLADAYPROPERTIES.COM



PARTNER WITH US TODAY! SCAN HERE!

### CONTACT US