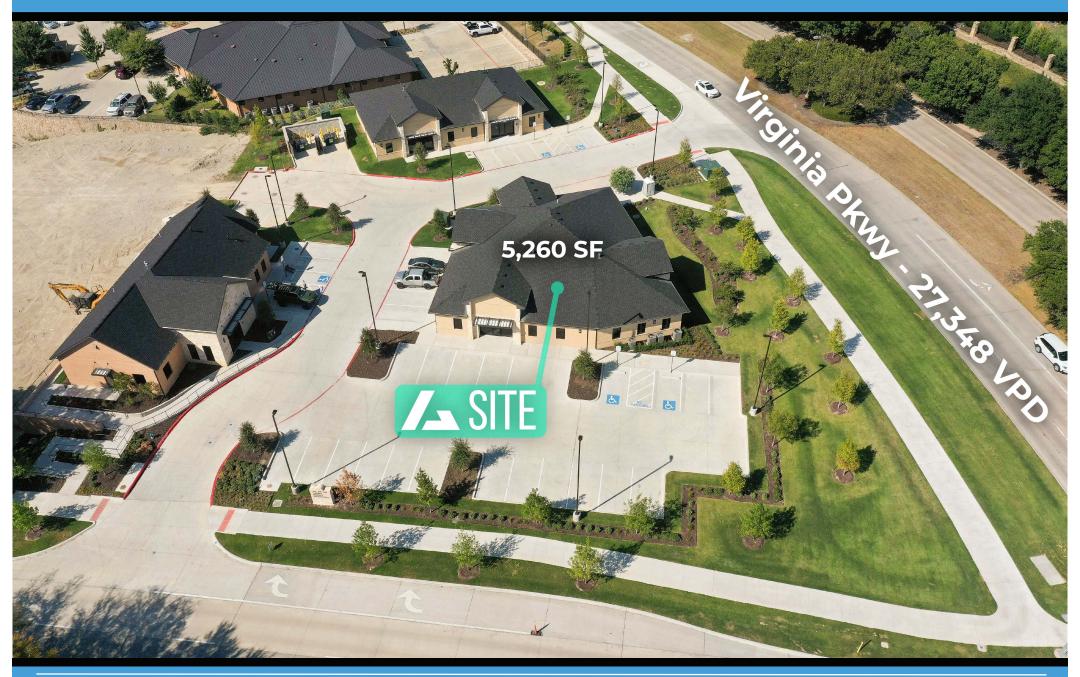

# **PROPERTY OVERVIEW**

### 6130 VIRGINIA PKWY MCKINNEY, TX, 75071

## **PROPERTY DETAILS**

| Lease Rate | Call For Pricing |  |  |
|------------|------------------|--|--|
| Total      | 5,260 SF         |  |  |
| Available  | 2,630 - 5,260 SF |  |  |

MIXED USE SPACE FOR LEASE Co-Tenants: Dental Parking Count: 52 Completion Date: May 2024 McKinney Mixed Use Center DELIVERY CONDITION: Warm gray shell to include RTU set Electric panel set Slab poured 5' leave-out Utilities stubbed

### **TRAFFIC COUNTS**

Virginia Pkwy - 27,348 VPD Ridge Rd - 10,419 VPD

The information contained herein was obtained from sources deemed reliable; however, no guarantees, warranties, or representations as to the completeness or accuracy thereof. The presentation of this real estate information is subject to errors; omissions; change of price; prior sale or lease; or withdrawal without notice.