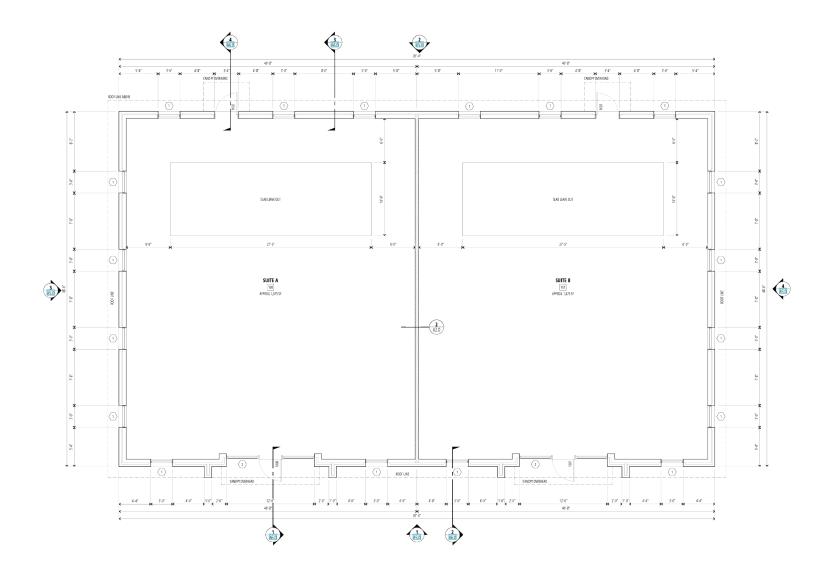

#### ASHTON GRAY REAL ESTATE

**FLOOR PLAN** 

### 6130 VIRGINIA PKWY MCKINNEY, TX, 75071

The images provided throughout this package are a representation of the current design intent only. The images may not reflect variations in color, tone, hue, tine, shading, ambient light intensity, materials, texture, contrast, font style and construction variations required by building codes or inspectors, material availability or final design detailing. All images and artwork associated/provided should be reviewed by the client with their print and/or production vendors and adjusted as needed during the proof and shop drawing submittals. Those client-approved drawings take precedence and provide final direction for design, printing and production.

## **PROPERTY DETAILS**

| Lease Rate | Call For Pricing |  |  |
|------------|------------------|--|--|
| Total      | 5,260 SF         |  |  |
| Available  | 2,630 - 5,260 SF |  |  |