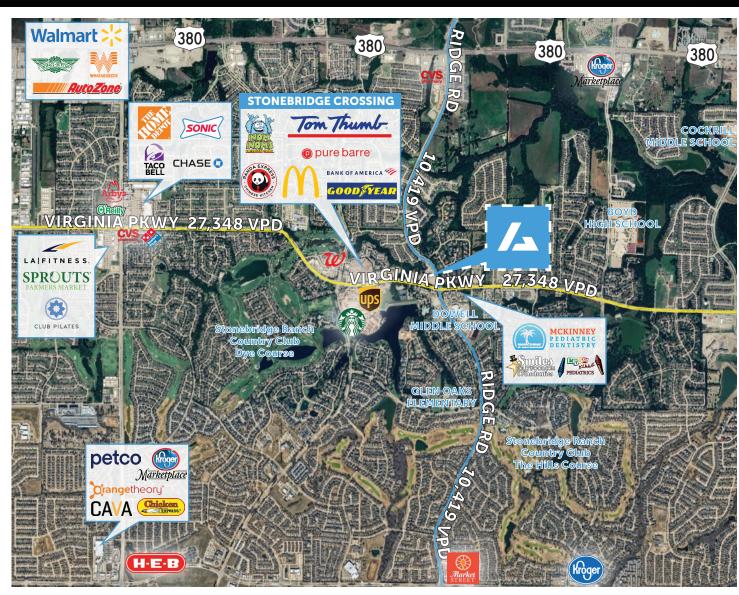

# **MARKET OVERVIEW**

## 6130 VIRGINIA PKWY MCKINNEY, TX, 75071

### **AREA HIGHLIGHTS**

- Surrounded by medical office parks
- NWC of Virginia Pkwy & Ridge Rd
- Average household income in 3 mi. radius is over \$150,000

### **TRAFFIC COUNTS**

Virginia Pkwy - 27,348 VPD Ridge Rd - 10,419 VPD

The information contained herein was obtained from sources deemed reliable; however, no guarantees, warranties, or representations as to the completeness or accuracy thereof. The presentation of this real estate information is subject to errors; omissions; change of price; prior sale or lease; or withdrawal without notice.