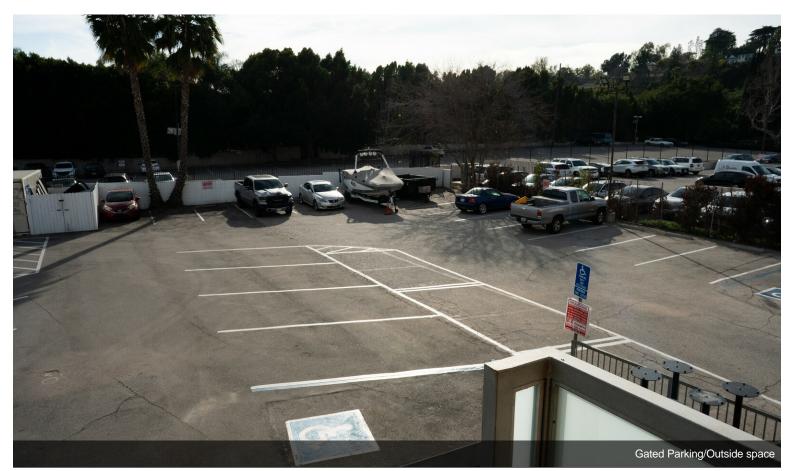

#### 2nd Floor Ste Full Office Space

| Space Available | 4,000 SF         | Key Features: Spacious and Well-lit: Experience a bright                                                         |
|-----------------|------------------|------------------------------------------------------------------------------------------------------------------|
| Rental Rate     | \$80.00 /SF/YR   | and expansive workspace designed to foster<br>productivity.High-speed Internet: Stay connected with              |
| Date Available  | Now              | blazing-fast internet connectivity for seamless                                                                  |
| Service Type    | Triple Net (NNN) | operations.Meeting Rooms: Impress your clients in our<br>fully-equipped meeting rooms, perfect for presentations |
| Built Out As    | Standard Office  | and discussions.Convenient Parking: Hassle-free access                                                           |
| Space Type      | Relet            | with ample parking spaces for you and your team.                                                                 |
| Space Use       | Office           |                                                                                                                  |
| Lease Term      | 1 Years          |                                                                                                                  |
|                 |                  |                                                                                                                  |