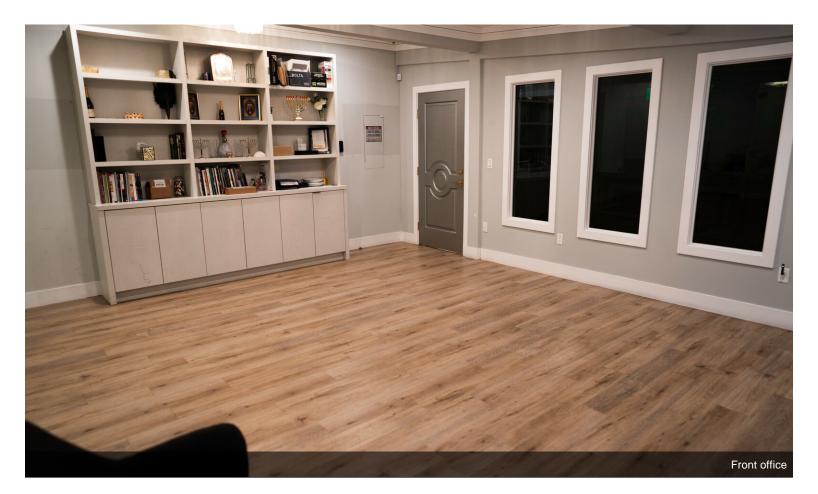

#### 2nd Floor Ste Front Office

| Space Available | 700 SF           |
|-----------------|------------------|
| Rental Rate     | \$80.00 /SF/YR   |
| Date Available  | Now              |
| Service Type    | Triple Net (NNN) |
| Office Size     | 640 SF           |
| Space Type      | Relet            |
| Space Use       | Flex             |
| Lease Term      | 1 Years          |
|                 |                  |