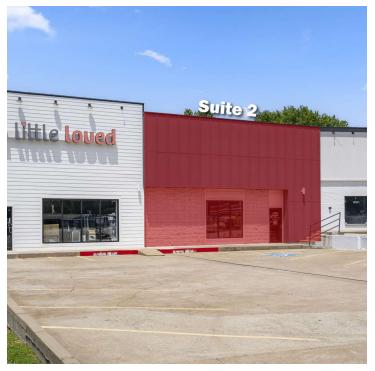

### PROPERTY DESCRIPTION

Class-A Retail opportunity located right off Highway 412 thoroughfare in Siloam Springs, AR (29,000 VPD). +/- 2,714 SF equipped with 2 ADA restrooms, large front showroom, sizeable dry storage/break area, one fitting room, and 2 storage closets. This space is turnkey for any high quality retail tenant. Nearby operators include, but are not limited to, Walmart Neighborhood Market, Kentucky Fried Chicken, Sonic Drive-In, Autozone, Taco Bell, and O'Reilly Auto Parts. Ability to split into 2 - +/- 1,357 SF suites if a smaller space is needed.

### **PROPERTY HIGHLIGHTS**

- Ample Road Frontage on HWY 412 (29,000 VPD)
- · 2 Front Entry Doors, Two Rear Exit Doors
- · Open Floor Plan, can be refit
- · 12 Dedicated Parking Spaces
- · Lease Type: NNN+Utilities
- Ability to split into 2 +/- 1,357 SF Suites is a smaller space is needed