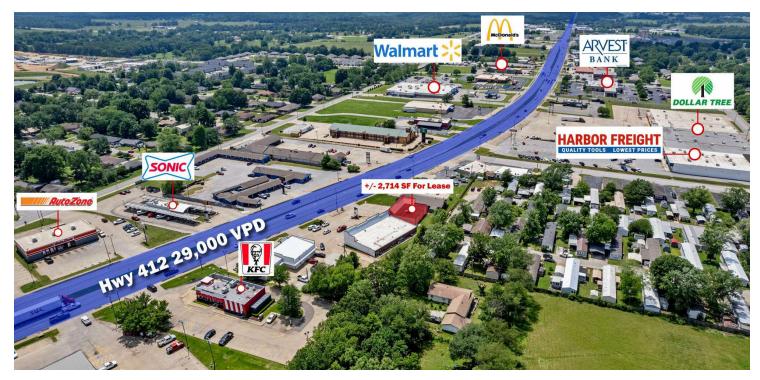

## 1223 U.S. 412

Siloam Springs, AR 72761

### PROPERTY DESCRIPTION

Class-A Retail opportunity located right off Highway 412 thoroughfare in Siloam Springs, AR (29,000 VPD). +/- 2,714 SF equipped with 2 ADA restrooms, large front showroom, sizeable dry storage/break area, one fitting room, and 2 storage closets. This space is turnkey for any high quality retail tenant. Nearby operators include, but are not limited to, Walmart Neighborhood Market, Kentucky Fried Chicken, Sonic Drive-In, Autozone, Taco Bell, and O'Reilly Auto Parts. Ability to split into 2 - +/- 1,357 SF suites if a smaller space is needed.

### **PROPERTY HIGHLIGHTS**

- Ample Road Frontage on HWY 412 (29,000 VPD)
- · 2 Front Entry Doors, Two Rear Exit Doors
- · Open Floor Plan, can be refit
- · 12 Dedicated Parking Spaces
- · Lease Type: NNN+Utilities
- Ability to split into 2 +/- 1,357 SF Suites is a smaller space is needed