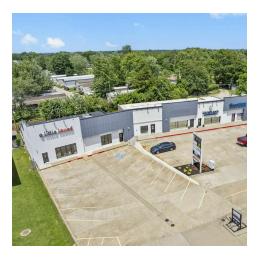

### PROPERTY DESCRIPTION

Class-A Retail opportunity located right off Highway 412 thoroughfare in Siloam Springs, AR (29,000 VPD). +/- 2,714 SF equipped with 2 ADA restrooms, large front showroom, sizeable dry storage/break area, one fitting room, and 2 storage closets. This space is turnkey for any high quality retail tenant. Nearby operators include, but are not limited to, Walmart Neighborhood Market, Kentucky Fried Chicken, Sonic Drive-In, Autozone, Taco Bell, and O'Reilly Auto Parts. Ability to split into 2 - +/- 1,357 SF suites if a smaller space is needed.

### **PROPERTY HIGHLIGHTS**

- Ample Road Frontage on HWY 412 (29,000 VPD)
- · 2 Front Entry Doors, Two Rear Exit Doors
- · Open Floor Plan, can be refit
- · 12 Dedicated Parking Spaces
- · Lease Type: NNN+Utilities
- Ability to split into 2 +/- 1,357 SF Suites is a smaller space is needed