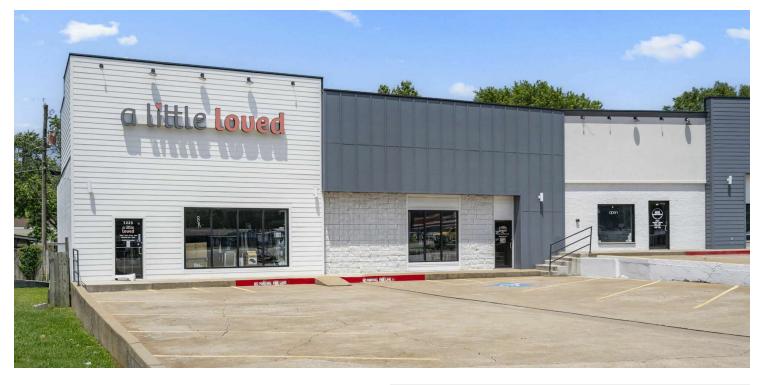

## 1223 U.S. 412

Siloam Springs, AR 72761

### PROPERTY DESCRIPTION

Class-A Retail opportunity located right off Highway 412 thoroughfare in Siloam Springs, AR (29,000 VPD). +/- 2,714 SF equipped with 2 ADA restrooms, large front showroom, sizeable dry storage/break area, one fitting room, and 2 storage closets. This space is turnkey for any high quality retail tenant. Nearby operators include, but are not limited to, Walmart Neighborhood Market, Kentucky Fried Chicken, Sonic Drive-In, Autozone, Taco Bell, and O'Reilly Auto Parts. Ability to split into 2 - +/- 1,357 SF suites if a smaller space is needed.

### **PROPERTY HIGHLIGHTS**

- Ample Road Frontage on HWY 412 (29,000 VPD)
- · 2 Front Entry Doors, Two Rear Exit Doors
- · Open Floor Plan, can be refit
- · 12 Dedicated Parking Spaces
- · Lease Type: NNN+Utilities
- Ability to split into 2 +/- 1,357 SF Suites is a smaller space is needed