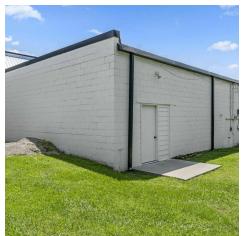

### PROPERTY DESCRIPTION

Class-A Retail opportunity located right off Highway 412 thoroughfare in Siloam Springs, AR (29,000 VPD). +/- 2,714 SF equipped with 2 ADA restrooms, large front showroom, sizeable dry storage/break area, one fitting room, and 2 storage closets. This space is turnkey for any high quality retail tenant. Nearby operators include, but are not limited to, Walmart Neighborhood Market, Kentucky Fried Chicken, Sonic Drive-In, Autozone, Taco Bell, and O'Reilly Auto Parts. Ability to split into 2 - +/- 1,357 SF suites if a smaller space is needed.

### **PROPERTY HIGHLIGHTS**

- Ample Road Frontage on HWY 412 (29,000 VPD)
- · 2 Front Entry Doors, Two Rear Exit Doors
- · Open Floor Plan, can be refit
- · 12 Dedicated Parking Spaces
- · Lease Type: NNN+Utilities
- Ability to split into 2 +/- 1,357 SF Suites is a smaller space is needed