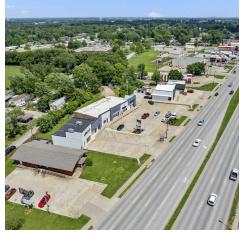

### PROPERTY DESCRIPTION

Class-A Retail opportunity located right off Highway 412 thoroughfare in Siloam Springs, AR (29,000 VPD). +/- 2,714 SF equipped with 2 ADA restrooms, large front showroom, sizeable dry storage/break area, one fitting room, and 2 storage closets. This space is turnkey for any high quality retail tenant. Nearby operators include, but are not limited to, Walmart Neighborhood Market, Kentucky Fried Chicken, Sonic Drive-In, Autozone, Taco Bell, and O'Reilly Auto Parts. Ability to split into 2 - +/- 1,357 SF suites if a smaller space is needed.

### **PROPERTY HIGHLIGHTS**

- Ample Road Frontage on HWY 412 (29,000 VPD)
- · 2 Front Entry Doors, Two Rear Exit Doors
- · Open Floor Plan, can be refit
- · 12 Dedicated Parking Spaces
- · Lease Type: NNN+Utilities
- Ability to split into 2 +/- 1,357 SF Suites is a smaller space is needed