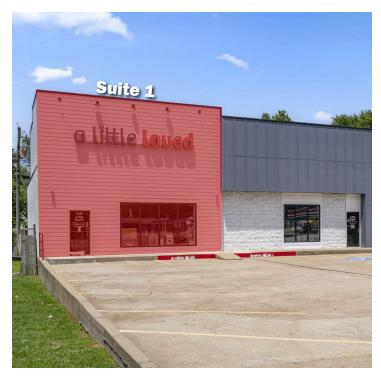

### PROPERTY DESCRIPTION

Class-A Retail opportunity located right off Highway 412 thoroughfare in Siloam Springs, AR (29,000 VPD). +/- 2,714 SF equipped with 2 ADA restrooms, large front showroom, sizeable dry storage/break area, one fitting room, and 2 storage closets. This space is turnkey for any high quality retail tenant. Nearby operators include, but are not limited to, Walmart Neighborhood Market, Kentucky Fried Chicken, Sonic Drive-In, Autozone, Taco Bell, and O'Reilly Auto Parts. Ability to split into 2 - +/- 1,357 SF suites if a smaller space is needed.

### **PROPERTY HIGHLIGHTS**

- Ample Road Frontage on HWY 412 (29,000 VPD)
- · 2 Front Entry Doors, Two Rear Exit Doors
- · Open Floor Plan, can be refit
- · 12 Dedicated Parking Spaces
- · Lease Type: NNN+Utilities
- Ability to split into 2 +/- 1,357 SF Suites is a smaller space is needed