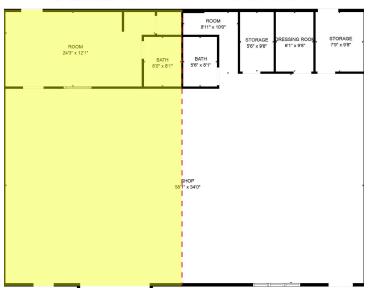

# Suite 1 Suite 2

Suite 1

ROM
243" x 121"

BATH
6'U' x 81"

SENDP
58" x 540"

MEASUREMENTS ARE CALCULATED BY CUBICASA TECHNOLOGY, DEEMED HIGHLY RELIABLE BUT NOT GUARANTEEL

We obtained the information above from sources we believe to be reliable. However, we have not verified its accuracy and make no guarantee, warranty or representation about it. It is submitted subject to the possibility of errors, omissions, change of price, rental or other conditions, prior sale, lease or financing, or withdrawal without notice. We include projections, opinions, assumptions or estimates for example only, and they may not represent current or future performance of the property, volu and your tax and legal advisors should conduct your own investigation of the property and transaction.