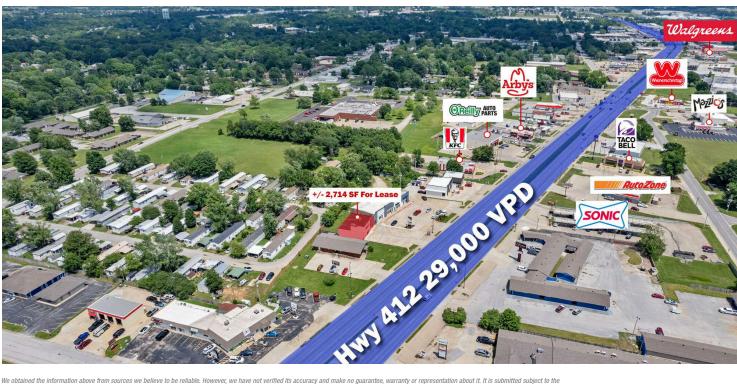

## 1223 U.S. 412

Siloam Springs, AR 72761

### PROPERTY DESCRIPTION

Class-A Retail opportunity located right off Highway 412 thoroughfare in Siloam Springs, AR (29,000 VPD). +/- 2,714 SF equipped with 2 ADA restrooms, large front showroom, sizeable dry storage/break area, one fitting room, and 2 storage closets. This space is turnkey for any high quality retail tenant. Nearby operators include, but are not limited to, Walmart Neighborhood Market, Kentucky Fried Chicken, Sonic Drive-In, Autozone, Taco Bell, and O'Reilly Auto Parts. Ability to split into 2 - +/- 1,357 SF suites if a smaller space is needed.

### **PROPERTY HIGHLIGHTS**

- Ample Road Frontage on HWY 412 (29,000 VPD)
- · 2 Front Entry Doors, Two Rear Exit Doors
- · Open Floor Plan, can be refit
- · 12 Dedicated Parking Spaces
- · Lease Type: NNN+Utilities
- Ability to split into 2 +/- 1,357 SF Suites is a smaller space is needed