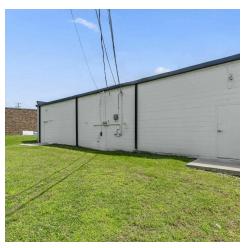

### PROPERTY DESCRIPTION

Class-A Retail opportunity located right off Highway 412 thoroughfare in Siloam Springs, AR (29,000 VPD). +/- 2,714 SF equipped with 2 ADA restrooms, large front showroom, sizeable dry storage/break area, one fitting room, and 2 storage closets. This space is turnkey for any high quality retail tenant. Nearby operators include, but are not limited to, Walmart Neighborhood Market, Kentucky Fried Chicken, Sonic Drive-In, Autozone, Taco Bell, and O'Reilly Auto Parts. Ability to split into 2 - +/- 1,357 SF suites if a smaller space is needed.

### **PROPERTY HIGHLIGHTS**

- Ample Road Frontage on HWY 412 (29,000 VPD)
- · 2 Front Entry Doors, Two Rear Exit Doors
- · Open Floor Plan, can be refit
- · 12 Dedicated Parking Spaces
- · Lease Type: NNN+Utilities
- Ability to split into 2 +/- 1,357 SF Suites is a smaller space is needed