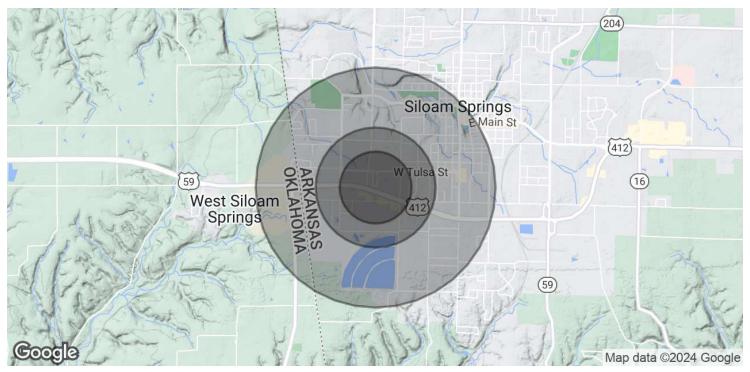

#### **OFFERING SUMMARY**

Lease Rate: \$15.00 - 17.00 SF/yr (NNN) Available SF: 1,357 - 2,714 SF Lot Size: 0.22 Acres Building Size: 2.714 SF

| DEMOGRAPHICS      | 0.3 MILES | 0.5 MILES | 1 MILE   |
|-------------------|-----------|-----------|----------|
| Total Households  | 145       | 770       | 2,138    |
| Total Population  | 385       | 2,062     | 6,382    |
| Average HH Income | \$61,072  | \$62,703  | \$75,693 |

# 1223 U.S. 412

Siloam Springs, AR 72761

| POPULATION                              | 0.3 MILES | 0.5 MILES | 1 MILE    |
|-----------------------------------------|-----------|-----------|-----------|
| Total Population                        | 385       | 2,062     | 6,382     |
| Average Age                             | 37        | 37        | 35        |
| Average Age (Male)                      | 36        | 35        | 34        |
| Average Age (Female)                    | 39        | 39        | 36        |
|                                         |           |           |           |
| HOUSEHOLDS & INCOME                     | 0.3 MILES | 0.5 MILES | 1 MILE    |
| Total Households                        | 145       | 770       | 2,138     |
| # of Persons per HH                     | 2.7       | 2.7       | 3         |
| Average HH Income                       | \$61,072  | \$62,703  | \$75,693  |
| Average House Value                     | \$209,949 | \$214,636 | \$244,538 |
| Demographics data derived from AlphaMap |           |           |           |