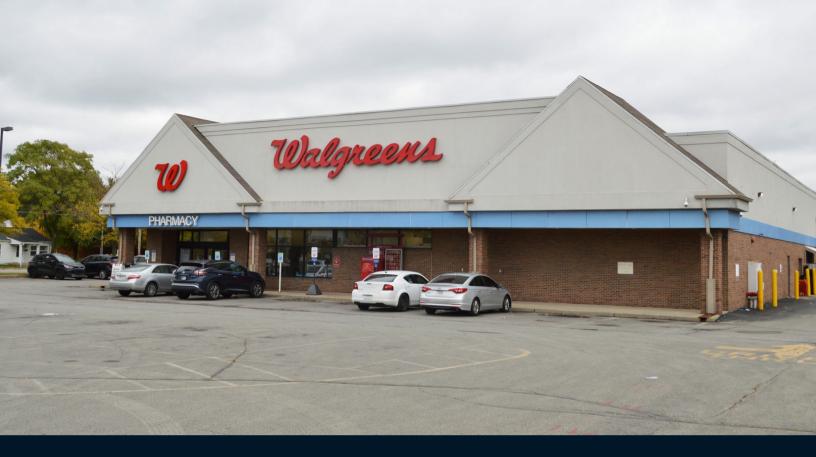

## 4555 N. Shadeland Avenue Indianapolis, IN 46226

## **Property specifications**

- 13,000 sf on 1.44 acres
- Lease expiration 10/31/2030
- Asking rent \$18.00/psf
- Pylon signage
- Great visibility
- 4.23/1,000 parking ratio
- 9,592+ VPD (N. Shadeland Ave. and E. 46th St.)