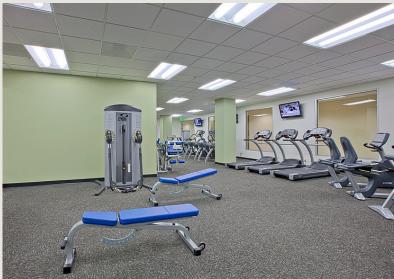

#### **Building Information**

- » One of Baltimore County's finest Class A office buildings
- » 200,000 SF 7-story, Class A office building
- » Visibility from I-83 with easy access to I-695 and York Road
- » Efficient floor plans (up to 28,000 SF floor plans) accommodating up to 18 corner offices per floor
- » 9' clear ceiling height with premium parabolic light fixtures
- » Computerized state-of-the-art redundant HVAC system with variable air volume supply
- » Five high-speed gear/traction elevators
- » Card access security system
- » Ample parking ratio of 4/1000 SF with many spaces undercover
- » On-site owner management provided by our partner Bavar Properties Group, LLC
- » FiOS service available
- » Close proximity to the light rail system
- » Full-service deli and full access to fitness center located within the building