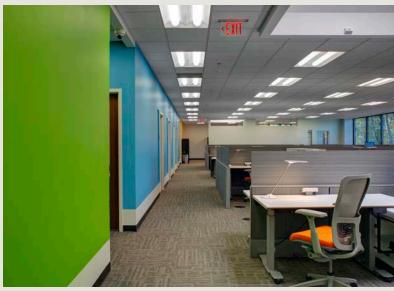

#### **Building Information**

- » One of Baltimore County's finest Class A office buildings
- » 200,000 SF 7-story, Class A office building
- » Visibility from I-83 with easy access to I-695 and York Road
- » Efficient floor plans (up to 28,000 SF floor plans) accommodating up to 18 corner offices per floor
- » 9' clear ceiling height with premium parabolic light fixtures
- » Computerized state-of-the-art redundant HVAC system with variable air volume supply
- » Five high-speed gear/traction elevators
- » Card access security system
- » Ample parking ratio of 4/1000 SF with many spaces undercover
- » On-site owner management provided by our partner Bavar Properties Group, LLC
- » FiOS service available
- » Close proximity to the light rail system
- » Full-service deli and full access to fitness center located within the building