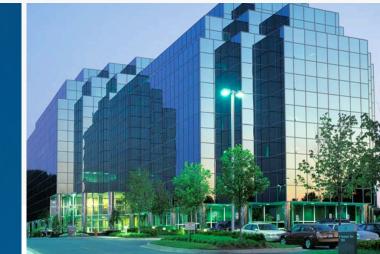

# TIMONIUM TWO

1954 GREENSPRING DRIVE, TIMONIUM, MD 21093

#### **Building Information**

- » One of Baltimore County's finest Class A office buildings
- » 200,000 SF 7-story, Class A office building
- » Visibility from I-83 with easy access to I-695 and York Road
- » Efficient floor plans (up to 28,000 SF floor plans) accommodating up to 18 corner offices per floor
- » 9' clear ceiling height with premium parabolic light fixtures
- » Computerized state-of-the-art redundant HVAC system with variable air volume supply
- » Five high-speed gear/traction elevators
- » Card access security system
- » Ample parking ratio of 4/1000 SF with many spaces undercover
- » On-site owner management provided by our partner Bavar Properties Group, LLC
- » FiOS service available
- » Close proximity to the light rail system
- » Full-service deli and full access to fitness center located within the building