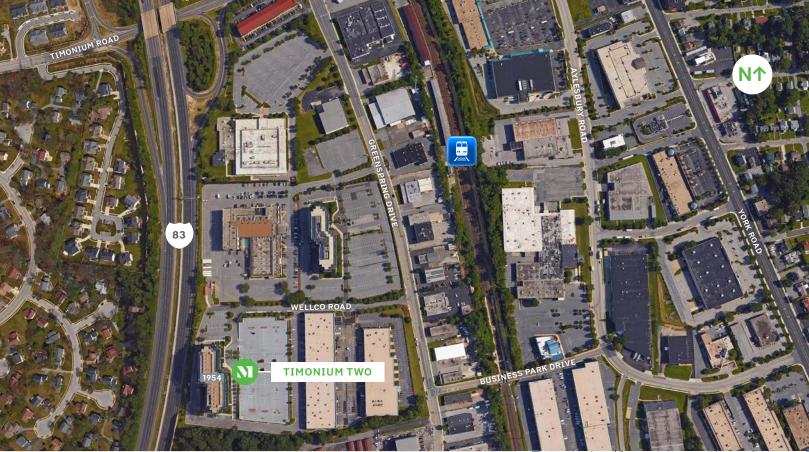

# TIMONIUM TWO

1954 GREENSPRING DRIVE, TIMONIUM, MD 21093

#### **Driving Directions:**

- » I-695 to Exit 24 (I-83 North)
- » Take first exit, Timonium Road East
- » At first light, **R** on Greenspring Drive
- » R on Wellco Road, follow to end, building on left