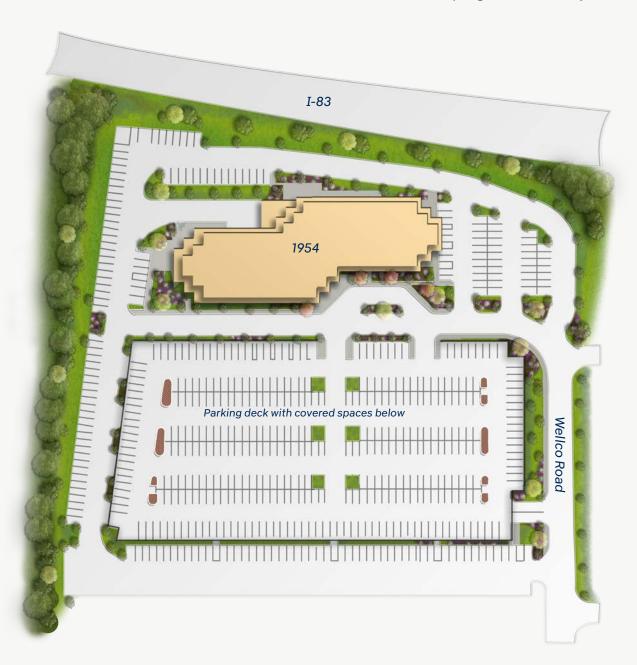

#### **Building Information**

- » One of Baltimore County's finest Class A office buildings
- » 200,000 SF 7-story, Class A office building
- » Visibility from I-83 with easy access to I-695 and York Road
- » Efficient floor plans (up to 28,000 SF floor plans) accommodating up to 18 corner offices per floor
- » 9' clear ceiling height with premium parabolic light fixtures
- » Computerized state-of-the-art redundant HVAC system with variable air volume supply
- » Five high-speed gear/traction elevators
- » Card access security system
- » Ample parking ratio of 4/1000 SF with many spaces undercover
- » On-site owner management provided by our partner Bavar Properties Group, LLC
- » FiOS service available
- » Close proximity to the light rail system
- » Full-service deli and full access to fitness center located within the building

#### **Driving Directions:**

- » I-695 to Exit 24 (I-83 North)
- » Take first exit, Timonium Road East
- » At first light, **R** on Greenspring Drive
- » R on Wellco Road, follow to end, building on left