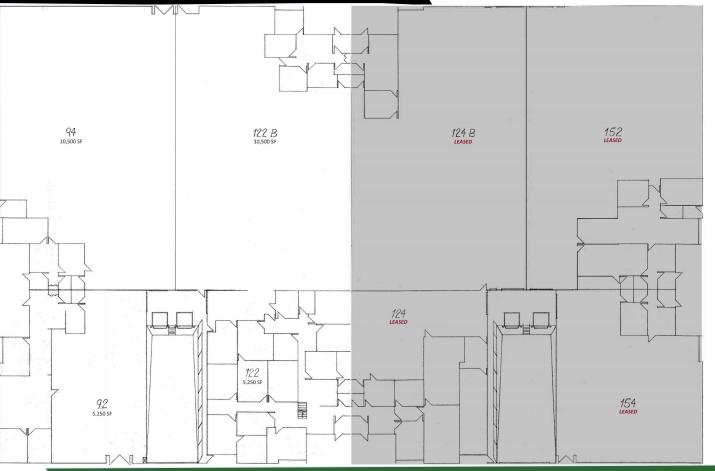

### 5,250 - 31,500 SF Available & Divisible

| <u>Suite</u> | Square Feet |
|--------------|-------------|
| #92          | 5,250       |
| #94          | 10,500      |
| #122         | 10,500      |
| #122B        | 5,250       |
| #92-122B     | 31,500      |