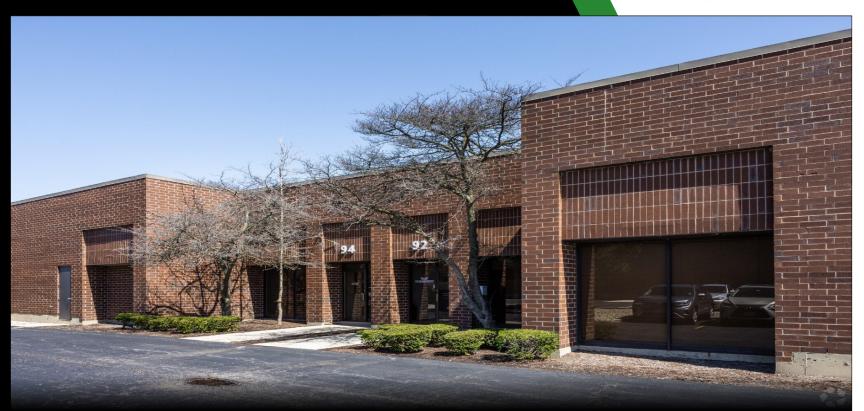

### WAREHOUSE for LEASE

### 5,250 - 31,500 SF Available & Divisible

### 92 - 154 E Messner Drive, Wheeling, IL 60090

### **PROPERTY INFORMATION**

| <ul> <li>Building Size:</li> </ul> | 63,000 SF             |   |
|------------------------------------|-----------------------|---|
| Land Area:                         | 174,240 SF            |   |
| Clear Height:                      | 16 FT                 |   |
| <ul> <li>Loading:</li> </ul>       | Shared Interior Docks |   |
|                                    | & Private Drive-Ins   |   |
| Power:                             | 200 Amps              |   |
| <ul> <li>Sprinklers:</li> </ul>    | Wet                   |   |
| • Zoning:                          | I-1                   |   |
| <ul> <li>Parking:</li> </ul>       | 2 Stalls per 1,000 SF | Ŧ |