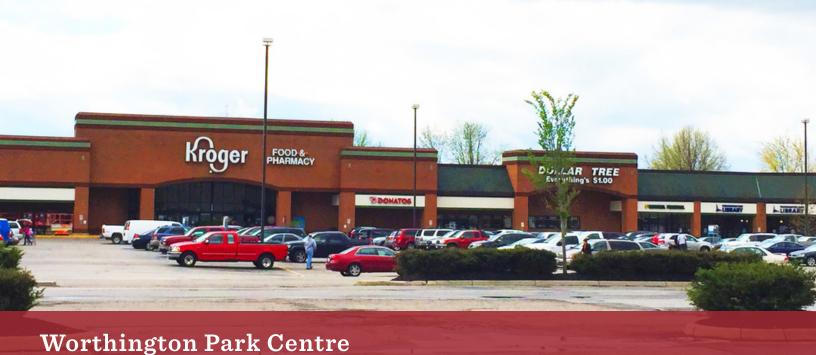

#### **Property Description**

Worthington Park Centre is located at the corner of Park Road and Wortington-Galena Road, serving a strong demographic base. The center has an abundant parking area with excellent access and visibility to major road ways. The center is anchored by Kroger and includes other strong tenants including Pastimes Pub & Grill, Marco's Pizza, Dollar Tree and The Worthington Library.

1333-1500 Worthington Centre Dr., Worthington, OH 43085

| Demographics      | 1 Mile   | 3 Miles  | 5 Miles  |
|-------------------|----------|----------|----------|
| Total Households  | 4,842    | 33,560   | 87,501   |
| Total Population  | 11,716   | 80,934   | 217,343  |
| Average HH Income | \$70,828 | \$68,094 | \$74,227 |