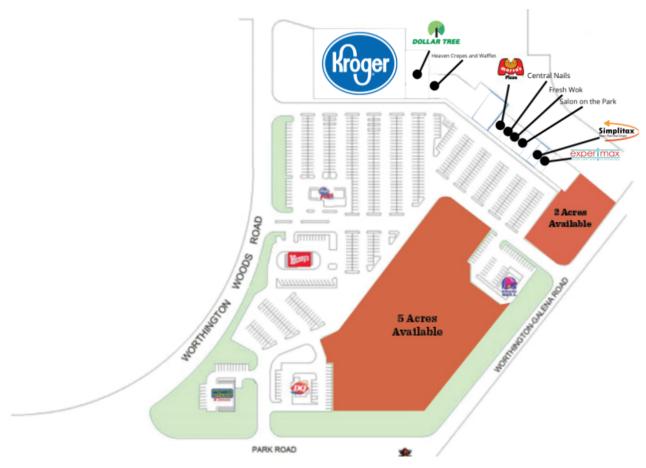

# **Available Spaces**

### Worthington Park Centre

1333-1500 Worthington Centre Dr., Worthington, OH 43085

| SUITE | TENANT NAME       | SPACE SIZE | SUITE | TENANT NAME       | SPACE SIZE | SUITE | TENANT NAME          | SPACE SIZE |
|-------|-------------------|------------|-------|-------------------|------------|-------|----------------------|------------|
| 1     | Kroger            | 52,337 SF  | 6     | Marco's Pizza     | 1,750 SF   | 10    | Vapor Maven          | 1,400 SF   |
| 2     | Dollar Tree       | 10,070 SF  | 7     | Central Nails     | 1,050 SF   | 11    | SimpliTax            | 1,400 SF   |
| 3     | Heaven Crepes and | 1,400 SF   | 8     | Fresh Wok         | 1,400 SF   | 12    | Experimax            | 1,400 SF   |
| 4     | Worthington Publi | 8,680 SF   | 9     | Salon on the Park | 1,400 SF   | 13    | Pastimes Pub & Grill | 2,800 SF   |
| 5     | Worthington Publi | 6,000 SF   |       |                   |            |       |                      |            |