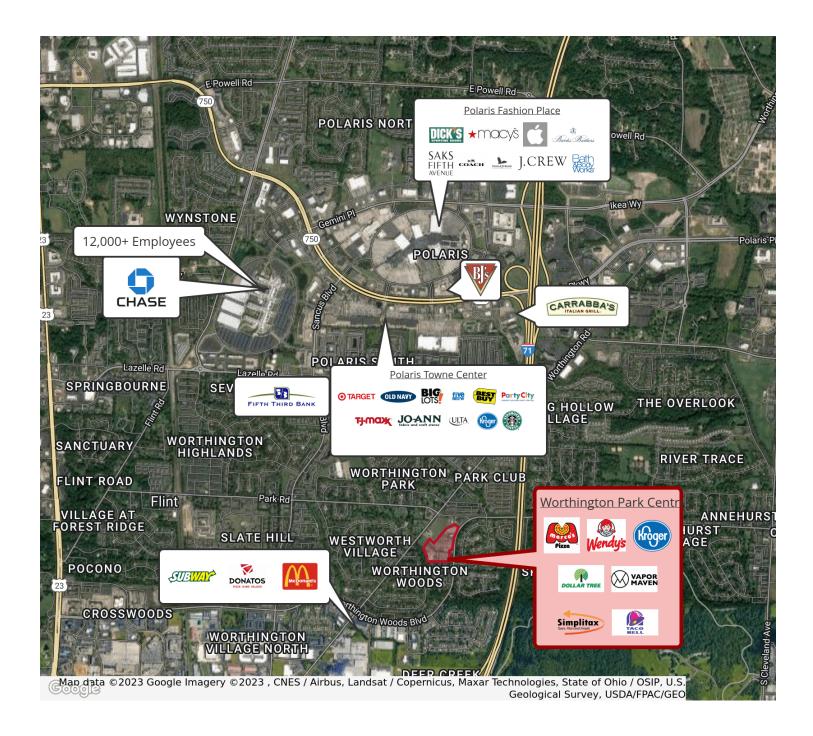

## **Retailer Map**

#### Worthington Park Centre

1333-1500 Worthington Centre Dr., Worthington, OH 43085