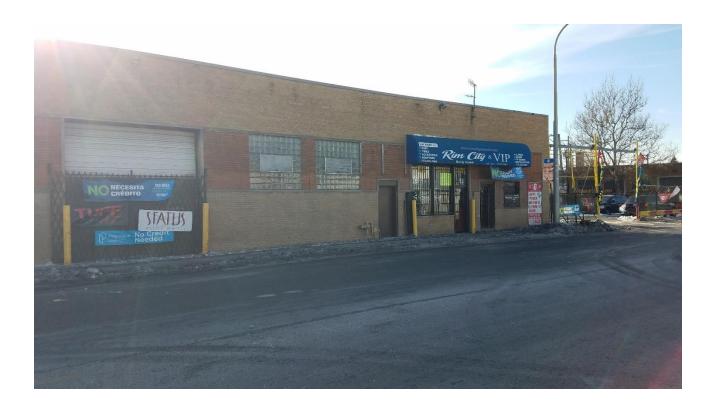

# SPECIFICATIONS

AVAILABLE SIZE: 12,000 SF

LAND AREA: 18,000 SF

OFFICE SIZE: 500 SF

**CONSTRUCTION:** Masonry

YEAR BUILT: 1950's

CEILING HEIGHT: 14' Clear

POWER: 400 Amps

LOADING: 3 Drive-In Doors

HEATING: Gas Forced Air

ZONING: C1-1

SALE PRICE: \$995,000

- Hard to find clearspan building
- Secure outside storage yard
- Previously used as a school bus depot