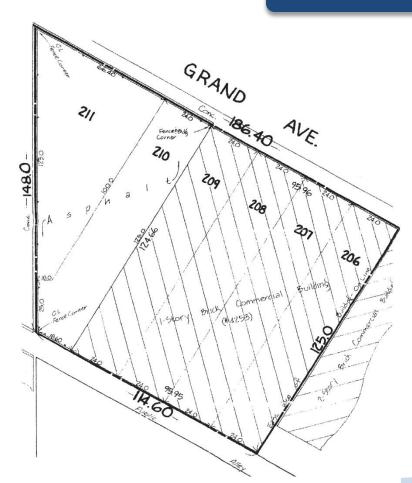

# SPECIFICATIONS

AVAILABLE SIZE: 12,000 SF

LAND AREA: 18,000 SF

OFFICE SIZE: 500 SF

**CONSTRUCTION:** Masonry

YEAR BUILT: 1950's

CEILING HEIGHT: 14' Clear

POWER: 400 Amps

LOADING: 3 Drive-In Doors

HEATING: Gas Forced Air

ZONING: C1-1

SALE PRICE: \$995,000

- Hard to find clearspan building
- Secure outside storage yard
- Previously used as a school bus depot

# HIGHLIGHTS SITE PLAN PHOTOS LOCATION 4253 W. Grand Avenue, Chicago, IL Image: Chicago and the second and t