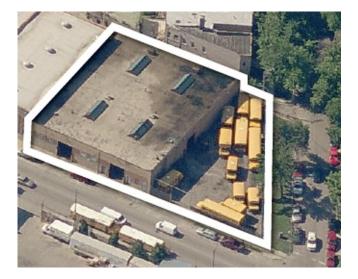

# SPECIFICATIONS

AVAILABLE SIZE: 12,000 SF

LAND AREA: 18,000 SF

OFFICE SIZE: 500 SF

**CONSTRUCTION:** Masonry

YEAR BUILT: 1950's

CEILING HEIGHT: 14' Clear

POWER: 400 Amps

LOADING: 3 Drive-In Doors

HEATING: Gas Forced Air

ZONING: C1-1

SALE PRICE: \$995,000

- Hard to find clearspan building
- Secure outside storage yard
- Previously used as a school bus depot

# HIGHLIGHTS SITE PLAN PHOTOS LOCATION 4253 W. Grand Avenue, Chicago, IL Image: Chicago and the second and t