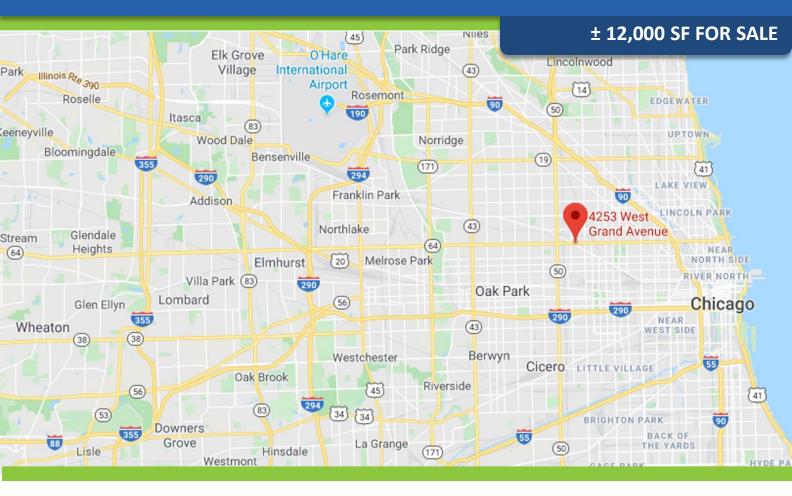

## 4253 W. Grand Avenue, Chicago, IL

± 12,000 SF FOR SALE

# 4253 W. Grand Avenue, Chicago, IL

± 12,000 SF FOR SALE

# HIGHLIGHTS SITE PLAN PHOTOS LOCATION 4253 W. Grand Avenue, Chicago, IL Image: Chicago and the second and t