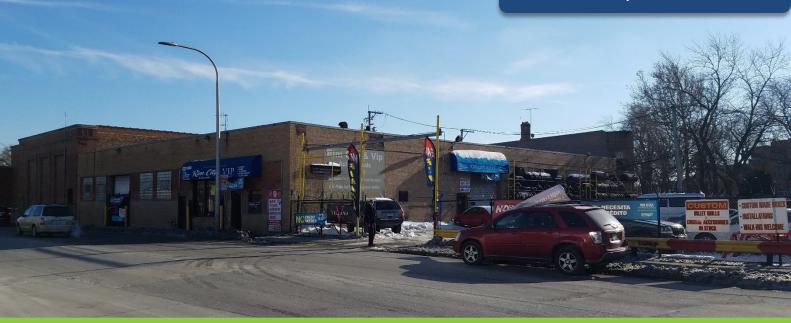

## 4253 W. Grand Avenue, Chicago, IL

± 12,000 SF FOR SALE

# SPECIFICATIONS

AVAILABLE SIZE: 12,000 SF

LAND AREA: 18,000 SF

OFFICE SIZE: 500 SF

**CONSTRUCTION:** Masonry

YEAR BUILT: 1950's

CEILING HEIGHT: 14' Clear

POWER: 400 Amps

LOADING: 3 Drive-In Doors

HEATING: Gas Forced Air

ZONING: C1-1

SALE PRICE: \$995,000

- Hard to find clearspan building
- Secure outside storage yard
- Previously used as a school bus depot