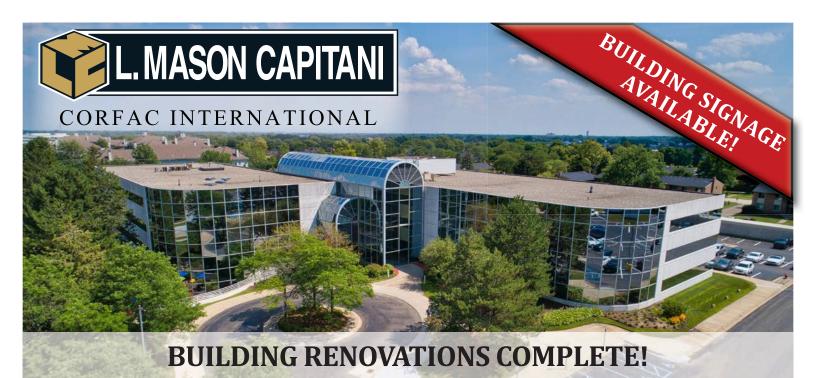

## OFFICE SUITES FOR LEASE

BUTTERFIELD OFFICE CENTER TROY, MICHIGAN

### **PROPERTY FEATURES:**

- Centrally Located in Troy's "Golden Corridor"
- Functional Layouts / Extensive Window Line
- On-site Deli/Restaurant
- Building Training Facilities & Auditorium
- Shipping & Receiving Area with Loading Dock
- Building Signage Available for Larger Tenant
- Expansive Parking Ratio of 5.56 Cars/1,000 SF
- Extremely Aggressive Rental Rates Offered

### PROPERTY INFORMATION

**PROPERTY NAME:** Butterfield Office Center

**LOCATION:** 2125-2155 Butterfield Drive

CITY: Troy

**COUNTY:** Oakland

**PROPERTY TYPE:** Office

**YEAR BUILT: 1988** 

LOCATION DESCRIPTION: Crooks/W Big Beaver

**GROSS SF:** 111,941

**AVAILABLE SF:** 54,301 **FLOORS:** 3

**MAX. AVAILABLE:** 15,753 **PARKING:** 5.56/1000

MIN. AVAILABLE: 258 ZONING: Office

**PROPERTY DESCRIPTION:** Full service office building located in Troy's "Golden Corridor". Building offers an on-site deli, auditorium, and a common area break room. Complete renovation to all building common areas currently underway.