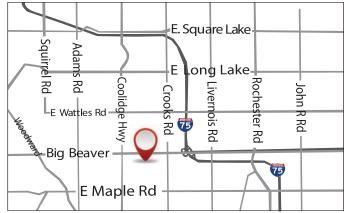

### PROPERTY INFORMATION

**PROPERTY NAME:** Butterfield Office Center

**LOCATION:** 2125-2155 Butterfield Drive

CITY: Troy

**COUNTY:** Oakland

**PROPERTY TYPE:** Office

**YEAR BUILT: 1988** 

LOCATION DESCRIPTION: Crooks/W Big Beaver