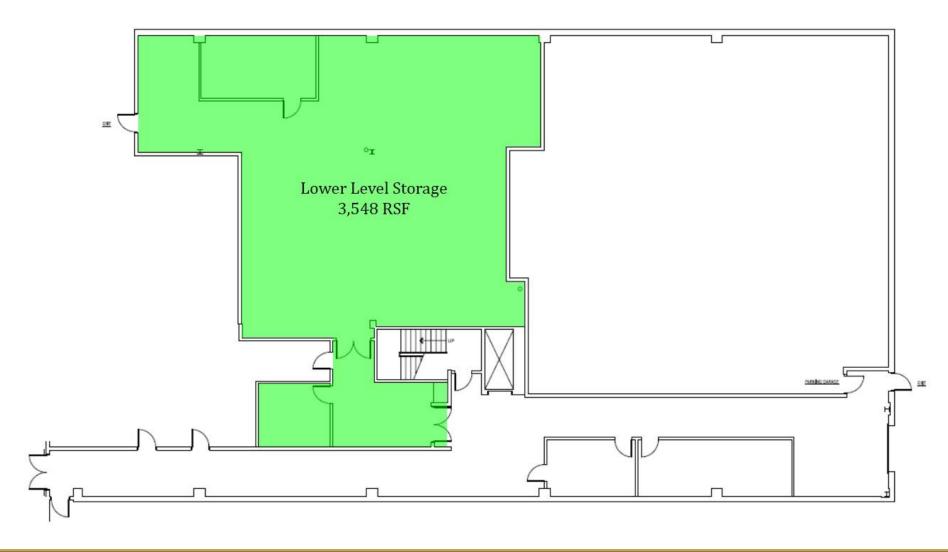

### **Butterfield Office Center**

2125-2155 Butterfield Dr, Troy, MI 48084

Lower Level
(Drawing Not to Scale)

2125-2155 Butterfield Dr, Troy, MI 48084

CORFAC INTERNATIONAL 2301 West Big Beaver Road, Suite 950 Troy, Michigan 48084

#### SPACE AVAILABLE

| <b>Suite</b>        | <b>Space Available [SF]</b> | Lease Rate [\$/SF] | <b>Occupancy</b> |
|---------------------|-----------------------------|--------------------|------------------|
| Lower Level Storage | 3,548                       | \$10.00            | December 2019    |
| Suite 100S          | 15,236                      | \$16.95            | December 2019    |
| Suite 110N          | 258                         | \$16.95            | Immediate        |
| Suite 111N          | 1,931                       | \$16.95            | Immediate        |
| Suite 200N          | 3,540                       | \$16.95            | Immediate        |
| Suite 202N          | 2,498                       | \$16.95            | Immediate        |
| Suite 218N          | 1,725                       | \$16.95            | Immediate        |
| Suite 200/202/218N  | 7,763                       | \$16.95            | Immediate        |
| Suite 300N          | 15,753                      | \$16.95            | Immediate        |
| Suite 300S          | 9,812                       | \$16.95            | Immediate        |