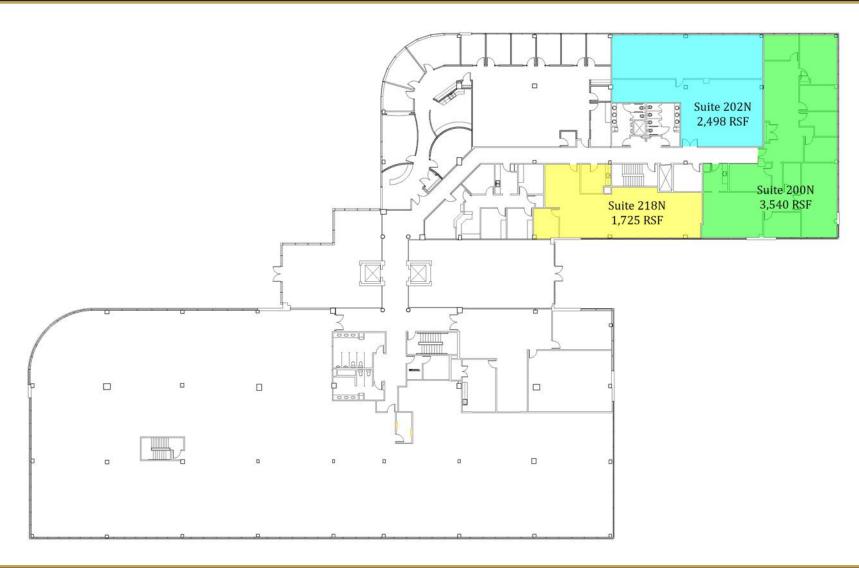

### **Butterfield Office Center**

2125-2155 Butterfield Dr, Troy, MI 48084

Second Floor

(Drawing Not to Scale)

2125-2155 Butterfield Dr, Troy, MI 48084

#### SPACE AVAILABLE

| <b>Suite</b>        | <b>Space Available [SF]</b> | Lease Rate [\$/SF] | <b>Occupancy</b> |
|---------------------|-----------------------------|--------------------|------------------|
| Lower Level Storage | 3,548                       | \$10.00            | December 2019    |
| Suite 100S          | 15,236                      | \$16.95            | December 2019    |
| Suite 110N          | 258                         | \$16.95            | Immediate        |
| Suite 111N          | 1,931                       | \$16.95            | Immediate        |
| Suite 200N          | 3,540                       | \$16.95            | Immediate        |
| Suite 202N          | 2,498                       | \$16.95            | Immediate        |
| Suite 218N          | 1,725                       | \$16.95            | Immediate        |
| Suite 200/202/218N  | 7,763                       | \$16.95            | Immediate        |
| Suite 300N          | 15,753                      | \$16.95            | Immediate        |
| Suite 300S          | 9,812                       | \$16.95            | Immediate        |