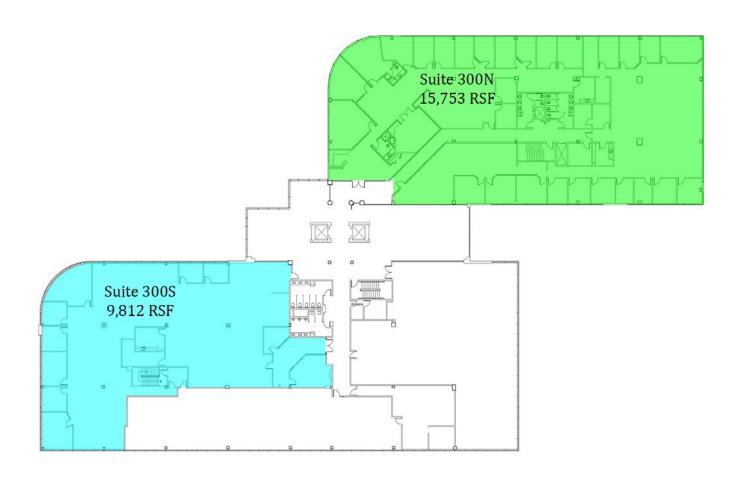

### **Butterfield Office Center**

2125-2155 Butterfield Dr, Troy, MI 48084

Third Floor
(Drawing Not to Scale)

#### SPACE AVAILABLE

| <b>Suite</b>        | <b>Space Available [SF]</b> | Lease Rate [\$/SF] | <b>Occupancy</b> |
|---------------------|-----------------------------|--------------------|------------------|
| Lower Level Storage | 3,548                       | \$10.00            | December 2019    |
| Suite 100S          | 15,236                      | \$16.95            | December 2019    |
| Suite 110N          | 258                         | \$16.95            | Immediate        |
| Suite 111N          | 1,931                       | \$16.95            | Immediate        |
| Suite 200N          | 3,540                       | \$16.95            | Immediate        |
| Suite 202N          | 2,498                       | \$16.95            | Immediate        |
| Suite 218N          | 1,725                       | \$16.95            | Immediate        |
| Suite 200/202/218N  | 7,763                       | \$16.95            | Immediate        |
| Suite 300N          | 15,753                      | \$16.95            | Immediate        |
| Suite 300S          | 9,812                       | \$16.95            | Immediate        |