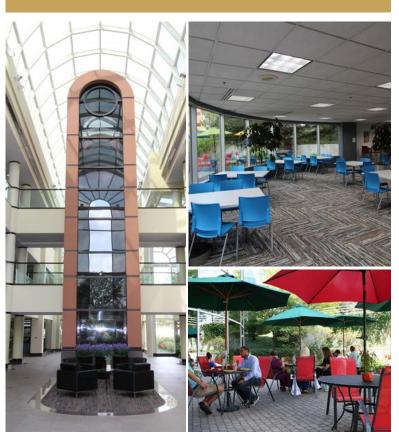

### **PROPERTY FEATURES:**

- Centrally Located in Troy's "Golden Corridor"
- Functional Layouts / Extensive Window Line
- On-site Deli/Restaurant
- Building Training Facilities & Auditorium
- Shipping & Receiving Area with Loading Dock
- Building Signage Available for Larger Tenant
- Expansive Parking Ratio of 5.56 Cars/1,000 SF
- Extremely Aggressive Rental Rates Offered

**GROSS SF:** 111,941

**AVAILABLE SF:** 54,301 **FLOORS:** 3

**MAX. AVAILABLE:** 15,753 **PARKING:** 5.56/1000

MIN. AVAILABLE: 258 ZONING: Office

**PROPERTY DESCRIPTION:** Full service office building located in Troy's "Golden Corridor". Building offers an on-site deli, auditorium, and a common area break room. Complete renovation to all building common areas currently underway.