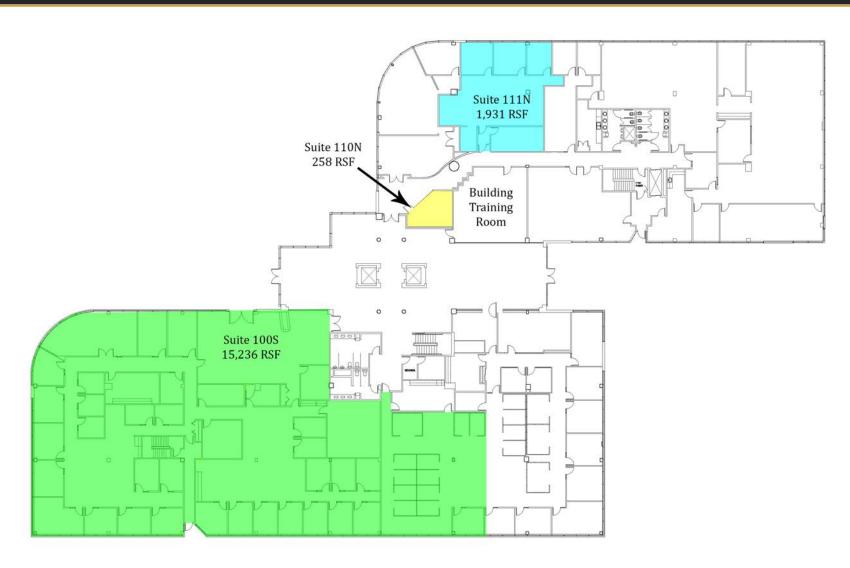

### **Butterfield Office Center**

2125-2155 Butterfield Dr, Troy, MI 48084

First Floor
(Drawing Not to Scale)

2125-2155 Butterfield Dr, Troy, MI 48084

#### SPACE AVAILABLE

| <b>Suite</b>        | <b>Space Available [SF]</b> | Lease Rate [\$/SF] | <b>Occupancy</b> |
|---------------------|-----------------------------|--------------------|------------------|
| Lower Level Storage | 3,548                       | \$10.00            | December 2019    |
| Suite 100S          | 15,236                      | \$16.95            | December 2019    |
| Suite 110N          | 258                         | \$16.95            | Immediate        |
| Suite 111N          | 1,931                       | \$16.95            | Immediate        |
| Suite 200N          | 3,540                       | \$16.95            | Immediate        |
| Suite 202N          | 2,498                       | \$16.95            | Immediate        |
| Suite 218N          | 1,725                       | \$16.95            | Immediate        |
| Suite 200/202/218N  | 7,763                       | \$16.95            | Immediate        |
| Suite 300N          | 15,753                      | \$16.95            | Immediate        |
| Suite 300S          | 9,812                       | \$16.95            | Immediate        |