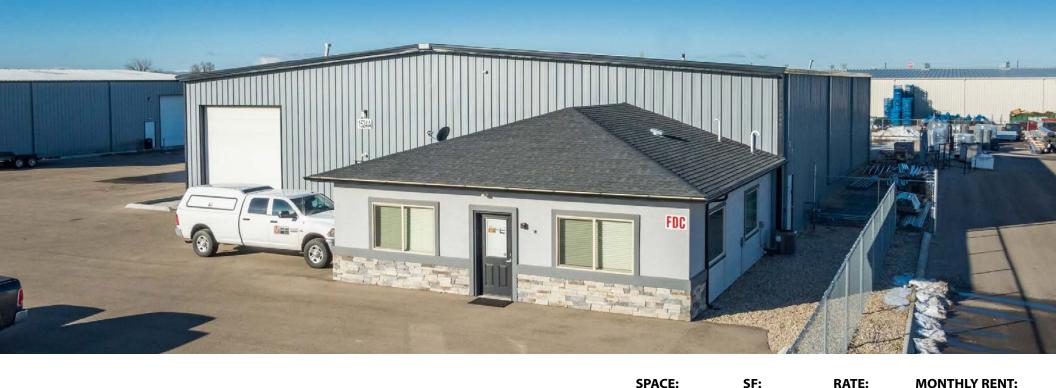

## TOK 1524 A FREEDOM AVE

**INDUSTRIAL PROPERTY FOR LEASE | CALDWELL, ID** 

CONTACT

**GAVIN PHILLIPS, SIOR** 208.401.4101

gavin@tokcommercial.com

Fully paved and fenced yard.

Excellent I-84 access.

80'x100' freespan warehouse with 900 SF of office.

Great Sky Ranch Business Park location.

Office finishes include a reception, private offices, and a conference room.

| BLDG TYPE: | Ste |
|------------|-----|
| BLDG SIZE: | 8,9 |

1524 A

Yard

| SF |
|----|
| \C |
|    |