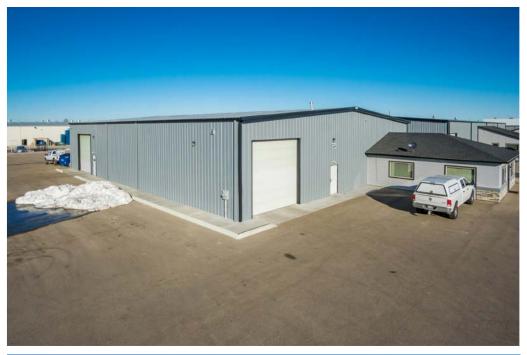

## TOK 1524 A FREEDOM AVE

**INDUSTRIAL PROPERTY FOR LEASE | CALDWELL, ID** 

CONTACT

**GAVIN PHILLIPS, SIOR** 208.401.4101

gavin@tokcommercial.com

Fully paved and fenced yard.

Excellent I-84 access.

80'x100' freespan warehouse with 900 SF of office.

Great Sky Ranch Business Park location.

Office finishes include a reception, private offices, and a conference room.

| BLDG TYPE: | Ste |
|------------|-----|
| BLDG SIZE: | 8,9 |

1524 A

Yard

| SF |
|----|
| \C |
|    |