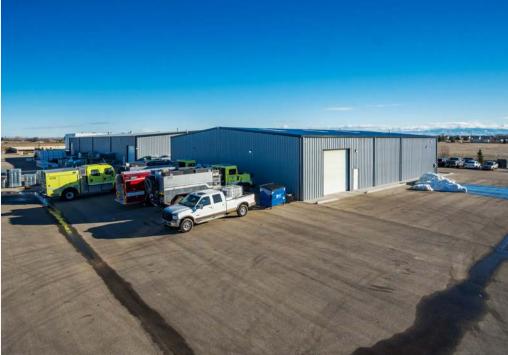

## TOK 1524 A FREEDOM AVE

**INDUSTRIAL PROPERTY FOR LEASE | CALDWELL, ID** 

CONTACT

**GAVIN PHILLIPS, SIOR** 208.401.4101

gavin@tokcommercial.com

Fully paved and fenced yard.

Excellent I-84 access.

80'x100' freespan warehouse with 900 SF of office.

Great Sky Ranch Business Park location.

Office finishes include a reception, private offices, and a conference room.

| BLDG TYPE: | Ste |
|------------|-----|
| BLDG SIZE: | 8,9 |

1524 A

Yard

| SF |
|----|
| \C |
|    |