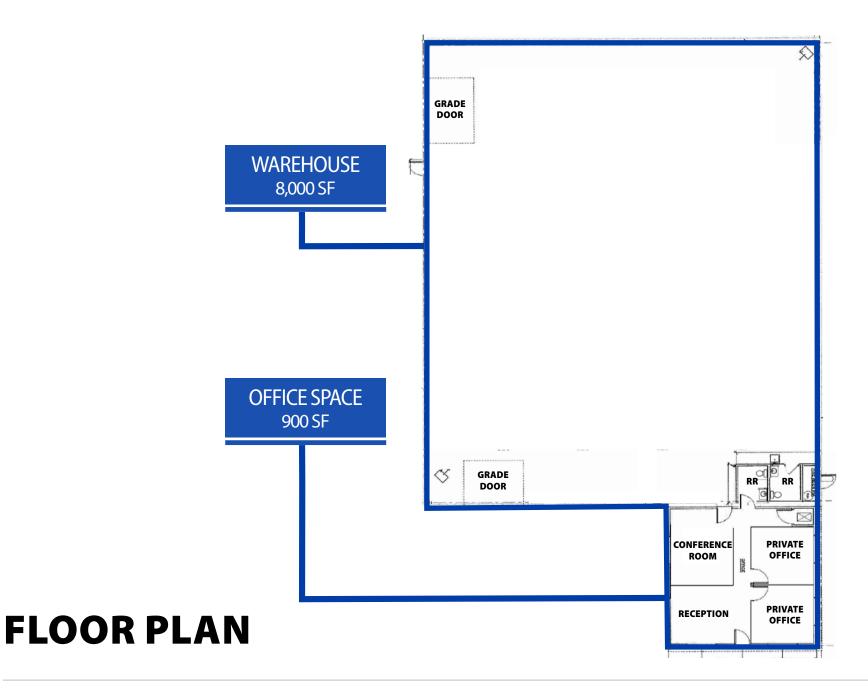

## TOK 1524 A FREEDOM AVE

**INDUSTRIAL PROPERTY FOR LEASE | CALDWELL, ID** 

CONTACT

**GAVIN PHILLIPS, SIOR** 208.401.4101

gavin@tokcommercial.com

Fully paved and fenced yard.

Excellent I-84 access.

80'x100' freespan warehouse with 900 SF of office.

Great Sky Ranch Business Park location.

Office finishes include a reception, private offices, and a conference room.

| BLDG TYPE: | Ste |
|------------|-----|
| BLDG SIZE: | 8,9 |

1524 A

Yard

| SF |
|----|
| \C |
|    |