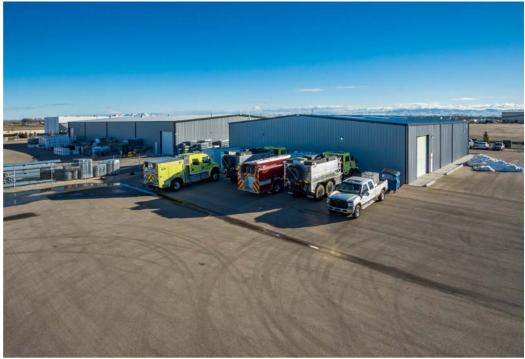

## TOK 1524 A FREEDOM AVE

**INDUSTRIAL PROPERTY FOR LEASE | CALDWELL, ID** 

CONTACT

**GAVIN PHILLIPS, SIOR** 208.401.4101

gavin@tokcommercial.com

Fully paved and fenced yard.

Excellent I-84 access.

80'x100' freespan warehouse with 900 SF of office.

Great Sky Ranch Business Park location.

Office finishes include a reception, private offices, and a conference room.

| BLDG TYPE: | Ste |
|------------|-----|
| BLDG SIZE: | 8,9 |

1524 A

Yard

| SF |
|----|
| \C |
|    |

8,900 SF

13.775 SF

**CLEAR HEIGHT:** 20' Warehouse **GRADE LEVEL:** (2) 14' x 14' **POWER:** 3 Phase Power

\$1.05/SF mo.

\$0.10/SF mo.

NNN Exp. \$0.23/SF mo.

UPDATED: 12.9.2024

\$9,345.00