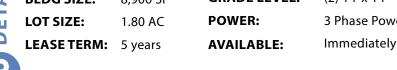

8,900 SF

13.775 SF

**CLEAR HEIGHT:** 20' Warehouse **GRADE LEVEL:** (2) 14' x 14' **POWER:** 3 Phase Power

\$1.05/SF mo.

\$0.10/SF mo.

NNN Exp. \$0.23/SF mo.

UPDATED: 12.9.2024

\$9,345.00

\$1,377.50