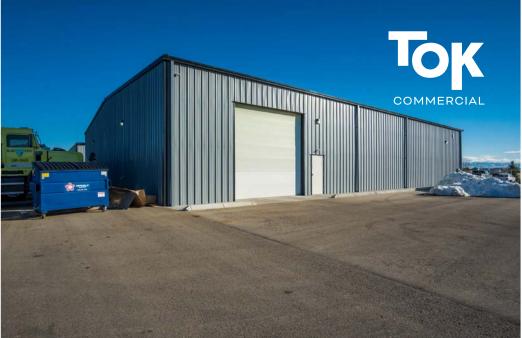

## TOK 1524 A FREEDOM AVE

**INDUSTRIAL PROPERTY FOR LEASE | CALDWELL, ID** 

CONTACT

**GAVIN PHILLIPS, SIOR** 208.401.4101

gavin@tokcommercial.com

Fully paved and fenced yard.

Excellent I-84 access.

80'x100' freespan warehouse with 900 SF of office.

Great Sky Ranch Business Park location.

Office finishes include a reception, private offices, and a conference room.

| BLDG TYPE: | Ste |
|------------|-----|
| BLDG SIZE: | 8,9 |

1524 A

Yard

| SF |
|----|
| \C |
|    |