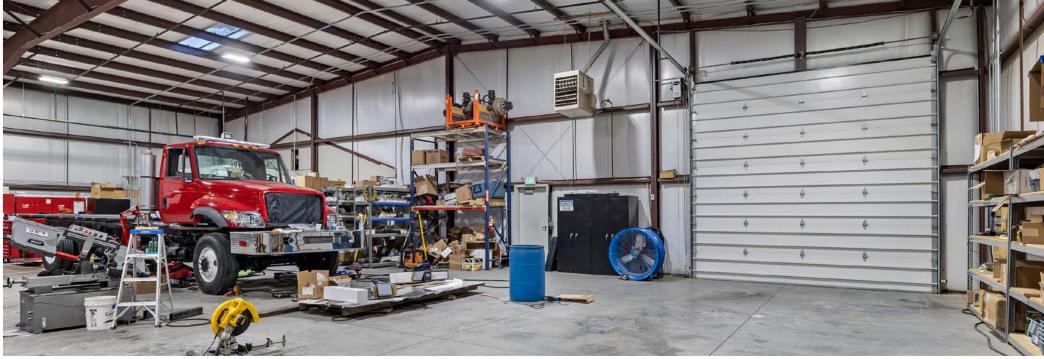

## TOK 1524 A FREEDOM AVE

**INDUSTRIAL PROPERTY FOR LEASE | CALDWELL, ID** 

CONTACT

**GAVIN PHILLIPS, SIOR** 208.401.4101

gavin@tokcommercial.com

Fully paved and fenced yard.

Excellent I-84 access.

80'x100' freespan warehouse with 900 SF of office.

8,900 SF

13.775 SF

**CLEAR HEIGHT:** 20' Warehouse **GRADE LEVEL:** (2) 14' x 14' **POWER:** 3 Phase Power

\$1.05/SF mo.

\$0.10/SF mo.

NNN Exp. \$0.23/SF mo.

UPDATED: 12.9.2024

\$9,345.00