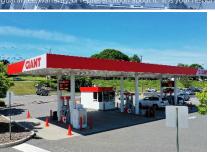

## **PARAMOUNT**

**SPRING TOWNE SHOPPING CENTER** 

REALTY

2631-2677 SHILLINGTON ROAD, SINKING SPRING, PA 19608 Berks County | GLA: ± 277,841 SF

| • | Market dominate anchors with Lowe's   |
|---|---------------------------------------|
|   | and Giant with gas station and liquor |
|   | license                               |

## SPRING TOWNE SHOPPING CENTER FOR LEASE

Subject To Change

| -   | <del>-</del>           |                 |
|-----|------------------------|-----------------|
| 1   | Subway                 | 1,000 SF        |
| 2   | Great China Restaurant | 1,200 SF        |
| 3   | One Stop Cigar         | 1,200 SF        |
| 4   | Wine & Spirits         | 4,220 SF        |
| 6   | UPS Store              | 1,200 SF        |
| 7   | Mary's Nails           | 1,600 SF        |
| 8   | Spring Towne Cleaners  | 1,600 SF        |
| 9   | One Main Financial     | 1,600 SF        |
| 10  | Mamma's Pizza          | 1,600 SF        |
| 11  | Great Clips            | 1,200 SF        |
| 12  | H&R Block              | 2,400 SF        |
| 14  | Norman's Hallmark      | 4,400 SF        |
| 17  | Wild Birds             | 2,000 SF        |
| 18  | Available              | <b>3,200 SF</b> |
| 19  | Fronheiser Pools       | 7,201 SF        |
| 20  | Revere Beverage        | 4,639 SF        |
| 21  | Giant                  | 53,800 SF       |
| 24  | R Wireless             | 2,500 SF        |
| 25  | ATI Physical Therapy   | 2,481 SF        |
| 26  | Advance Auto Parts     | 8,400 SF        |
| 28  | Lowe's                 | 161,000 SF      |
| OP1 | Monro Muffler          | 4,500 SF        |
| OP2 | Prulton Bank           | 2,500 SF        |
| OP3 | Giant Fuel             | 2,400 SF        |
|     |                        | •               |