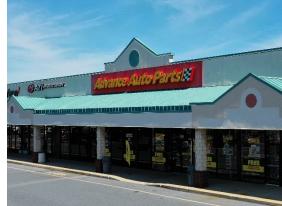

## SPRING TOWNE SHOPPING CENTER FOR LEASE

Subject To Change

| -   | <del>-</del>           |                 |
|-----|------------------------|-----------------|
| 1   | Subway                 | 1,000 SF        |
| 2   | Great China Restaurant | 1,200 SF        |
| 3   | One Stop Cigar         | 1,200 SF        |
| 4   | Wine & Spirits         | 4,220 SF        |
| 6   | UPS Store              | 1,200 SF        |
| 7   | Mary's Nails           | 1,600 SF        |
| 8   | Spring Towne Cleaners  | 1,600 SF        |
| 9   | One Main Financial     | 1,600 SF        |
| 10  | Mamma's Pizza          | 1,600 SF        |
| 11  | Great Clips            | 1,200 SF        |
| 12  | H&R Block              | 2,400 SF        |
| 14  | Norman's Hallmark      | 4,400 SF        |
| 17  | Wild Birds             | 2,000 SF        |
| 18  | Available              | <b>3,200 SF</b> |
| 19  | Fronheiser Pools       | 7,201 SF        |
| 20  | Revere Beverage        | 4,639 SF        |
| 21  | Giant                  | 53,800 SF       |
| 24  | R Wireless             | 2,500 SF        |
| 25  | ATI Physical Therapy   | 2,481 SF        |
| 26  | Advance Auto Parts     | 8,400 SF        |
| 28  | Lowe's                 | 161,000 SF      |
| OP1 | Monro Muffler          | 4,500 SF        |
| OP2 | Prulton Bank           | 2,500 SF        |
| OP3 | Giant Fuel             | 2,400 SF        |
|     |                        | •               |