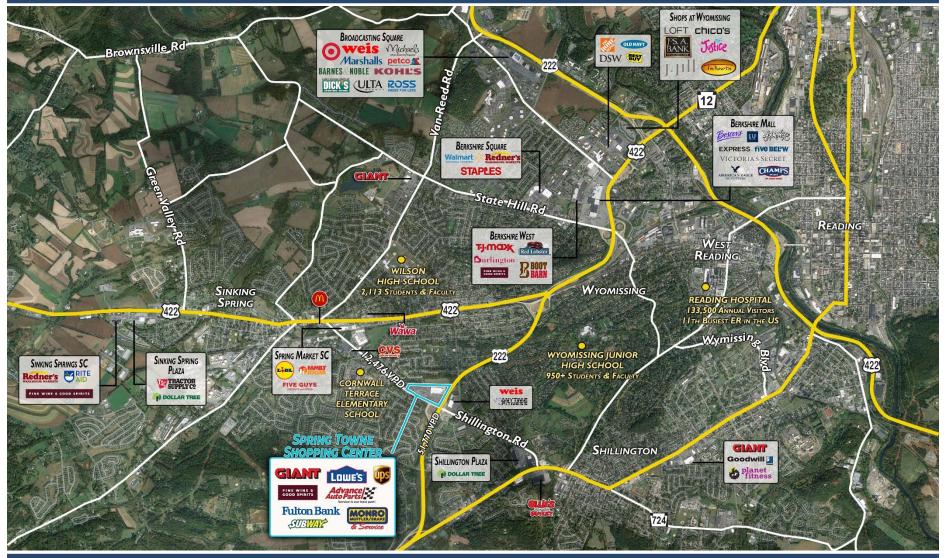

## **PARAMOUNT**

**SPRING TOWNE SHOPPING CENTER** 

REALTY

2631-2677 SHILLINGTON ROAD, SINKING SPRING, PA 19608 Berks County | GLA: ± 277,841 SF

| • | Market dominate anchors with Lowe's   |
|---|---------------------------------------|
|   | and Giant with gas station and liquor |
|   | license                               |

## **SPRING TOWNE SHPPING CENTER**

2631-2677 SHILLINGTON ROAD, SINKING SPRING, PA