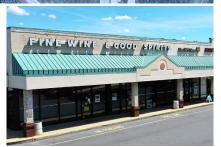

## SPRING TOWNE SHOPPING CENTER FOR LEASE

Subject To Change

| -   | <del>-</del>           |                 |
|-----|------------------------|-----------------|
| 1   | Subway                 | 1,000 SF        |
| 2   | Great China Restaurant | 1,200 SF        |
| 3   | One Stop Cigar         | 1,200 SF        |
| 4   | Wine & Spirits         | 4,220 SF        |
| 6   | UPS Store              | 1,200 SF        |
| 7   | Mary's Nails           | 1,600 SF        |
| 8   | Spring Towne Cleaners  | 1,600 SF        |
| 9   | One Main Financial     | 1,600 SF        |
| 10  | Mamma's Pizza          | 1,600 SF        |
| 11  | Great Clips            | 1,200 SF        |
| 12  | H&R Block              | 2,400 SF        |
| 14  | Norman's Hallmark      | 4,400 SF        |
| 17  | Wild Birds             | 2,000 SF        |
| 18  | Available              | <b>3,200 SF</b> |
| 19  | Fronheiser Pools       | 7,201 SF        |
| 20  | Revere Beverage        | 4,639 SF        |
| 21  | Giant                  | 53,800 SF       |
| 24  | R Wireless             | 2,500 SF        |
| 25  | ATI Physical Therapy   | 2,481 SF        |
| 26  | Advance Auto Parts     | 8,400 SF        |
| 28  | Lowe's                 | 161,000 SF      |
| OP1 | Monro Muffler          | 4,500 SF        |
| OP2 | Prulton Bank           | 2,500 SF        |
| OP3 | Giant Fuel             | 2,400 SF        |
|     |                        | •               |