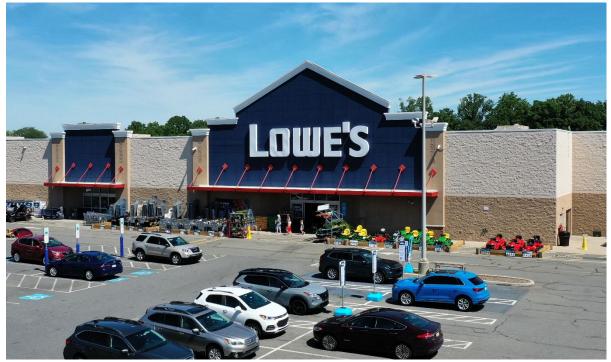

## **PARAMOUNT**

**SPRING TOWNE SHOPPING CENTER** 

REALTY

2631-2677 SHILLINGTON ROAD, SINKING SPRING, PA 19608 Berks County | GLA: ± 277,841 SF

| • | Market dominate anchors with Lowe's   |
|---|---------------------------------------|
|   | and Giant with gas station and liquor |
|   | license                               |

- Extended trade area due to proximity to major arteries and shopping
- Join Lowe's, Giant, Wine & Spirits, and Advance Auto

| DEMOGRAPHICS    | <u>1 Mile</u> | <u>3 Mile</u> | <u>5 Mile</u> |
|-----------------|---------------|---------------|---------------|
| Population:     | 13,631        | 66,086        | 156,386       |
| Avg. HH Income: | \$96,376      | \$103,710     | \$79,487      |
| Households:     | 5,504         | 26,047        | 58,973        |