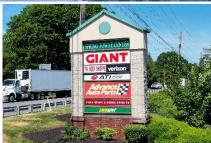

- Extended trade area due to proximity to major arteries and shopping
- Join Lowe's, Giant, Wine & Spirits, and Advance Auto

| DEMOGRAPHICS    | <u>1 Mile</u> | <u>3 Mile</u> | <u>5 Mile</u> |
|-----------------|---------------|---------------|---------------|
| Population:     | 13,631        | 66,086        | 156,386       |
| Avg. HH Income: | \$96,376      | \$103,710     | \$79,487      |
| Households:     | 5,504         | 26,047        | 58,973        |

## SPRING TOWNE SHOPPING CENTER FOR LEASE

Subject To Change

| -   | <del>-</del>           |                 |
|-----|------------------------|-----------------|
| 1   | Subway                 | 1,000 SF        |
| 2   | Great China Restaurant | 1,200 SF        |
| 3   | One Stop Cigar         | 1,200 SF        |
| 4   | Wine & Spirits         | 4,220 SF        |
| 6   | UPS Store              | 1,200 SF        |
| 7   | Mary's Nails           | 1,600 SF        |
| 8   | Spring Towne Cleaners  | 1,600 SF        |
| 9   | One Main Financial     | 1,600 SF        |
| 10  | Mamma's Pizza          | 1,600 SF        |
| 11  | Great Clips            | 1,200 SF        |
| 12  | H&R Block              | 2,400 SF        |
| 14  | Norman's Hallmark      | 4,400 SF        |
| 17  | Wild Birds             | 2,000 SF        |
| 18  | Available              | <b>3,200 SF</b> |
| 19  | Fronheiser Pools       | 7,201 SF        |
| 20  | Revere Beverage        | 4,639 SF        |
| 21  | Giant                  | 53,800 SF       |
| 24  | R Wireless             | 2,500 SF        |
| 25  | ATI Physical Therapy   | 2,481 SF        |
| 26  | Advance Auto Parts     | 8,400 SF        |
| 28  | Lowe's                 | 161,000 SF      |
| OP1 | Monro Muffler          | 4,500 SF        |
| OP2 | Prulton Bank           | 2,500 SF        |
| OP3 | Giant Fuel             | 2,400 SF        |
|     |                        | •               |