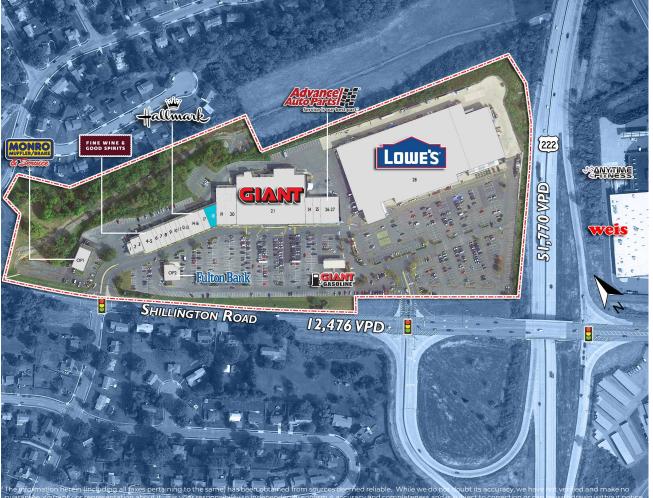

## **PARAMOUNT**

**SPRING TOWNE SHOPPING CENTER** 

REALTY

2631-2677 SHILLINGTON ROAD, SINKING SPRING, PA 19608 Berks County | GLA: ± 277,841 SF

| • | Market dominate anchors with Lowe's   |
|---|---------------------------------------|
|   | and Giant with gas station and liquor |
|   | license                               |

- Extended trade area due to proximity to major arteries and shopping
- Join Lowe's, Giant, Wine & Spirits, and Advance Auto

| DEMOGRAPHICS    | <u>1 Mile</u> | <u>3 Mile</u> | <u>5 Mile</u> |
|-----------------|---------------|---------------|---------------|
| Population:     | 13,631        | 66,086        | 156,386       |
| Avg. HH Income: | \$96,376      | \$103,710     | \$79,487      |
| Households:     | 5,504         | 26,047        | 58,973        |

## SPRING TOWNE SHOPPING CENTER FOR LEASE

Subject To Change

| -   | <del>-</del>           |                 |
|-----|------------------------|-----------------|
| 1   | Subway                 | 1,000 SF        |
| 2   | Great China Restaurant | 1,200 SF        |
| 3   | One Stop Cigar         | 1,200 SF        |
| 4   | Wine & Spirits         | 4,220 SF        |
| 6   | UPS Store              | 1,200 SF        |
| 7   | Mary's Nails           | 1,600 SF        |
| 8   | Spring Towne Cleaners  | 1,600 SF        |
| 9   | One Main Financial     | 1,600 SF        |
| 10  | Mamma's Pizza          | 1,600 SF        |
| 11  | Great Clips            | 1,200 SF        |
| 12  | H&R Block              | 2,400 SF        |
| 14  | Norman's Hallmark      | 4,400 SF        |
| 17  | Wild Birds             | 2,000 SF        |
| 18  | Available              | <b>3,200 SF</b> |
| 19  | Fronheiser Pools       | 7,201 SF        |
| 20  | Revere Beverage        | 4,639 SF        |
| 21  | Giant                  | 53,800 SF       |
| 24  | R Wireless             | 2,500 SF        |
| 25  | ATI Physical Therapy   | 2,481 SF        |
| 26  | Advance Auto Parts     | 8,400 SF        |
| 28  | Lowe's                 | 161,000 SF      |
| OP1 | Monro Muffler          | 4,500 SF        |
| OP2 | Prulton Bank           | 2,500 SF        |
| OP3 | Giant Fuel             | 2,400 SF        |
|     |                        | •               |