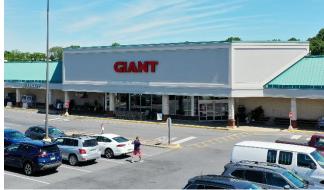

- Extended trade area due to proximity to major arteries and shopping
- Join Lowe's, Giant, Wine & Spirits, and Advance Auto

| DEMOGRAPHICS    | <u>1 Mile</u> | <u>3 Mile</u> | <u>5 Mile</u> |
|-----------------|---------------|---------------|---------------|
| Population:     | 13,631        | 66,086        | 156,386       |
| Avg. HH Income: | \$96,376      | \$103,710     | \$79,487      |
| Households:     | 5,504         | 26,047        | 58,973        |

## SPRING TOWNE SHOPPING CENTER FOR LEASE

Subject To Change

| -   | <del>-</del>           |                 |
|-----|------------------------|-----------------|
| 1   | Subway                 | 1,000 SF        |
| 2   | Great China Restaurant | 1,200 SF        |
| 3   | One Stop Cigar         | 1,200 SF        |
| 4   | Wine & Spirits         | 4,220 SF        |
| 6   | UPS Store              | 1,200 SF        |
| 7   | Mary's Nails           | 1,600 SF        |
| 8   | Spring Towne Cleaners  | 1,600 SF        |
| 9   | One Main Financial     | 1,600 SF        |
| 10  | Mamma's Pizza          | 1,600 SF        |
| 11  | Great Clips            | 1,200 SF        |
| 12  | H&R Block              | 2,400 SF        |
| 14  | Norman's Hallmark      | 4,400 SF        |
| 17  | Wild Birds             | 2,000 SF        |
| 18  | Available              | <b>3,200 SF</b> |
| 19  | Fronheiser Pools       | 7,201 SF        |
| 20  | Revere Beverage        | 4,639 SF        |
| 21  | Giant                  | 53,800 SF       |
| 24  | R Wireless             | 2,500 SF        |
| 25  | ATI Physical Therapy   | 2,481 SF        |
| 26  | Advance Auto Parts     | 8,400 SF        |
| 28  | Lowe's                 | 161,000 SF      |
| OP1 | Monro Muffler          | 4,500 SF        |
| OP2 | Prulton Bank           | 2,500 SF        |
| OP3 | Giant Fuel             | 2,400 SF        |
|     |                        | •               |