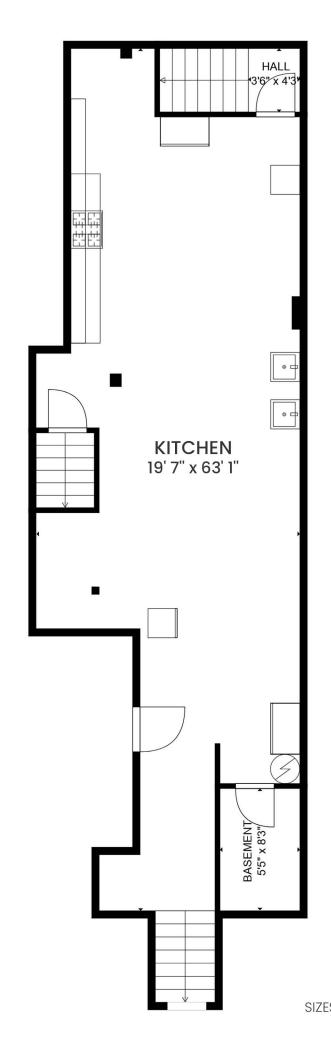

- Fully vented
- Gas line in place
- Triplex layout subdivision available
- Fully equipped kitchen in basement

60'
FRONTAGE WRAP
AROUND CORNER

12'
CEILING HEIGHT

1,300 - 3,900 sqft

**POSSESSION:** 

**IMMEDIATE** 