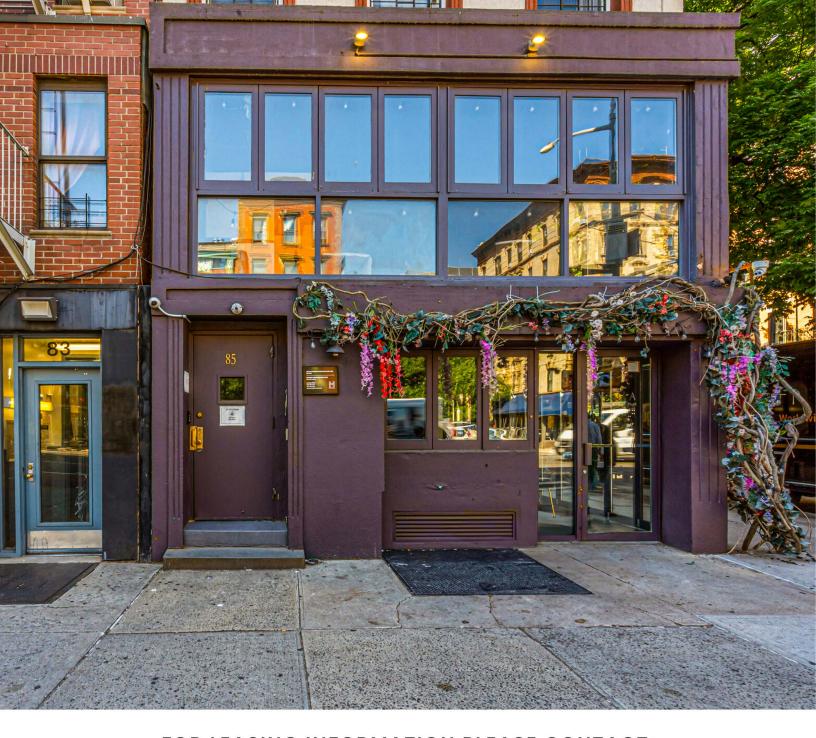

### Prime Corner Retail Turnkey Restaurant Space!

Discover the once in a lifetime opportunity to lease a turnkey triplex retail restaurant space, perfectly positioned at the corner of 2nd Avenue and 5th Street.

This versatile property offers exceptional exposure with over 60 feet of wraparound corner frontage, ensuring prominent visibility in a bustling neighborhood filled with tourists, locals and NYU/Cooper Union students.