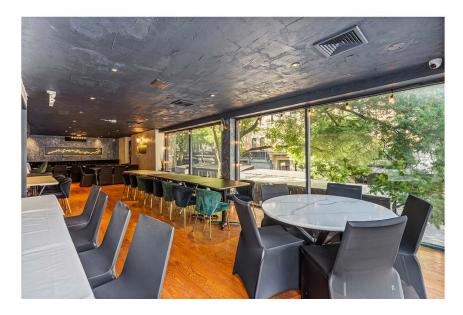

### Prime Corner Retail Turnkey Restaurant Space!

Discover the once in a lifetime opportunity to lease a turnkey triplex retail restaurant space, perfectly positioned at the corner of 2nd Avenue and 5th Street.

This versatile property offers exceptional exposure with over 60 feet of wraparound corner frontage, ensuring prominent visibility in a bustling neighborhood filled with tourists, locals and NYU/Cooper Union students.

- Fully vented
- Gas line in place
- Triplex layout subdivision available
- Fully equipped kitchen in basement

60'
FRONTAGE WRAP
AROUND CORNER

12'
CEILING HEIGHT

1,300 - 3,900 sqft

**POSSESSION:** 

**IMMEDIATE** 