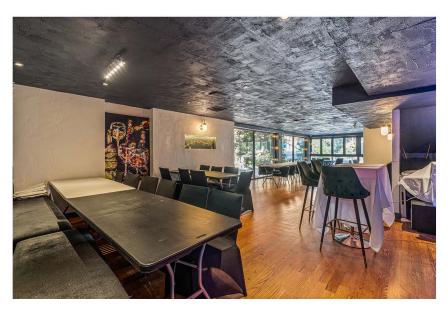

### Prime Corner Retail Turnkey Restaurant Space!

Discover the once in a lifetime opportunity to lease a turnkey triplex retail restaurant space, perfectly positioned at the corner of 2nd Avenue and 5th Street.

This versatile property offers exceptional exposure with over 60 feet of wraparound corner frontage, ensuring prominent visibility in a bustling neighborhood filled with tourists, locals and NYU/Cooper Union students.

- Fully vented
- Gas line in place
- Triplex layout subdivision available
- Fully equipped kitchen in basement

60'
FRONTAGE WRAP
AROUND CORNER

12'
CEILING HEIGHT

1,300 - 3,900 sqft

**POSSESSION:** 

**IMMEDIATE** 