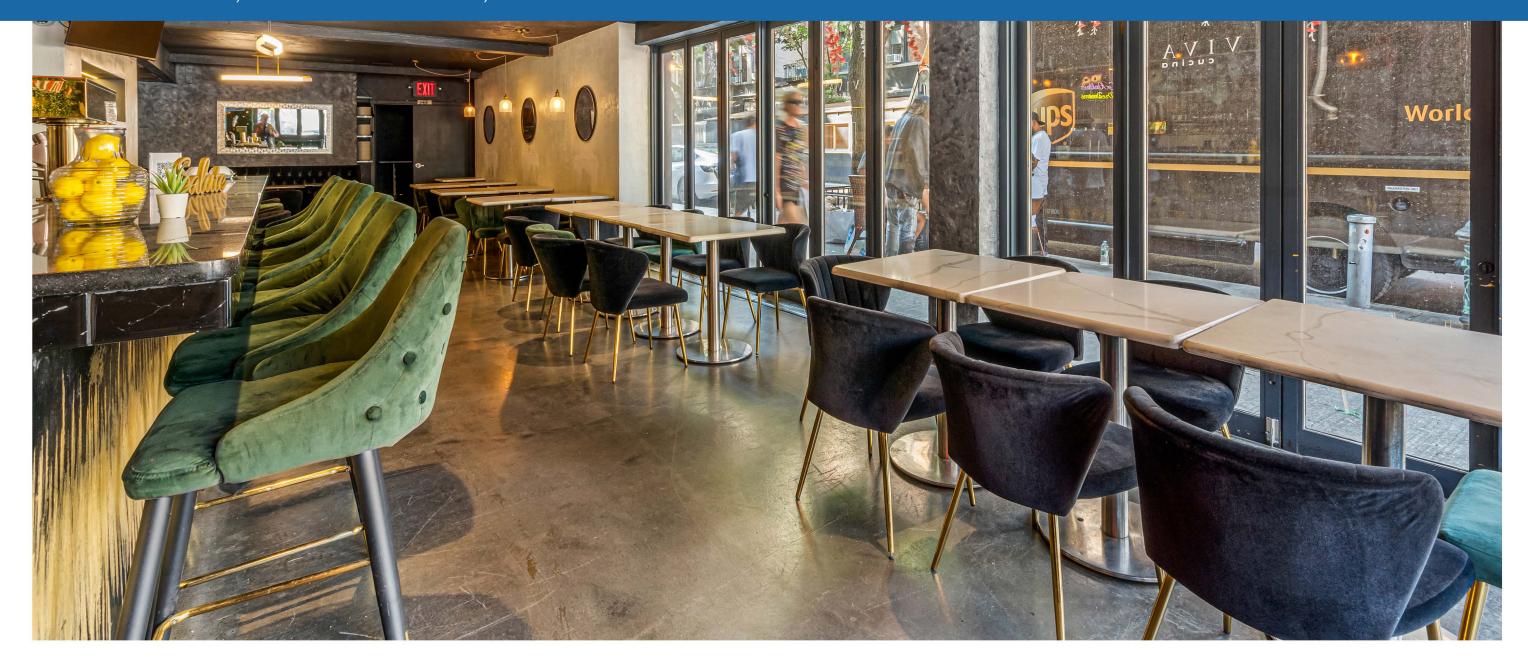

### Prime Corner Retail Turnkey Restaurant Space!

Discover the once in a lifetime opportunity to lease a turnkey triplex retail restaurant space, perfectly positioned at the corner of 2nd Avenue and 5th Street.

- Fully vented
- Gas line in place
- Triplex layout subdivision available
- Fully equipped kitchen in basement

60'
FRONTAGE WRAP
AROUND CORNER

12'
CEILING HEIGHT

1,300 - 3,900 sqft

**POSSESSION:** 

**IMMEDIATE** 