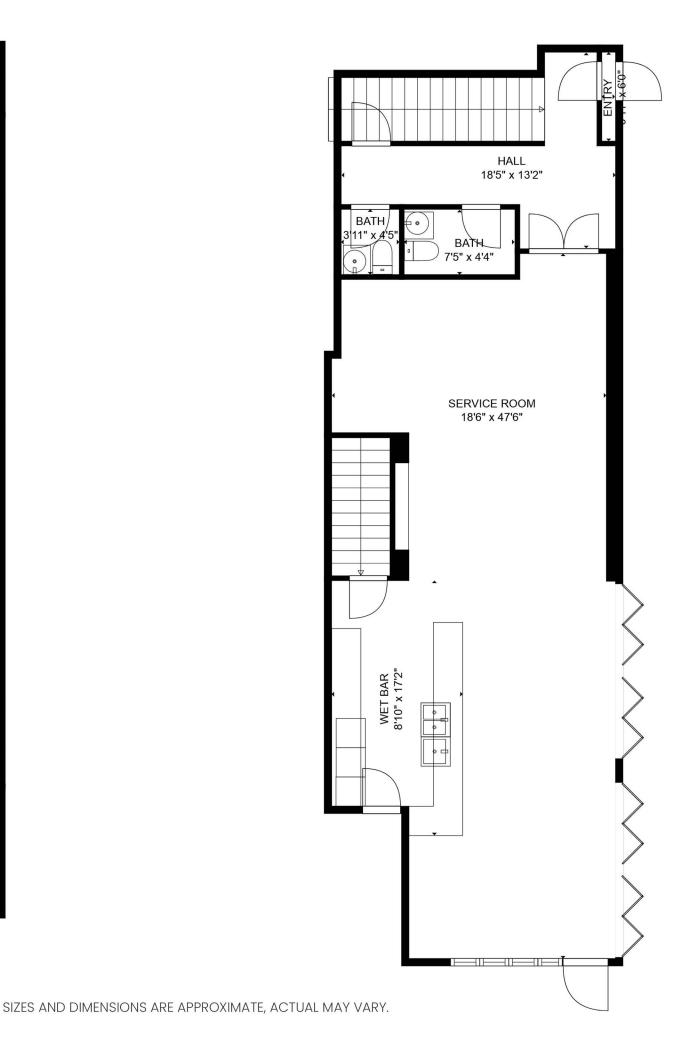

### Prime Corner Retail Turnkey Restaurant Space!

Discover the once in a lifetime opportunity to lease a turnkey triplex retail restaurant space, perfectly positioned at the corner of 2nd Avenue and 5th Street.

This versatile property offers exceptional exposure with over 60 feet of wraparound corner frontage, ensuring prominent visibility in a bustling neighborhood filled with tourists, locals and NYU/Cooper Union students.

- Fully vented
- Gas line in place
- Triplex layout subdivision available
- Fully equipped kitchen in basement

60'
FRONTAGE WRAP
AROUND CORNER

12'
CEILING HEIGHT

1,300 - 3,900 sqft

**POSSESSION:** 

**IMMEDIATE** 