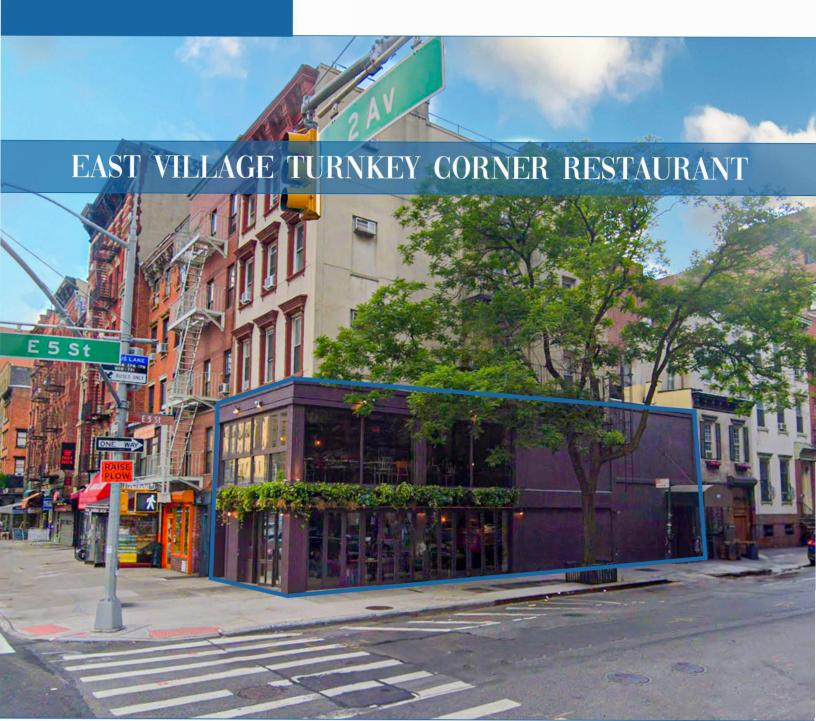

### Prime Corner Retail Turnkey Restaurant Space!

Discover the once in a lifetime opportunity to lease a turnkey triplex retail restaurant space, perfectly positioned at the corner of 2nd Avenue and 5th Street.

This versatile property offers exceptional exposure with over 60 feet of wraparound corner frontage, ensuring prominent visibility in a bustling neighborhood filled with tourists, locals and NYU/Cooper Union students.

- Fully vented
- Gas line in place
- Triplex layout subdivision available
- Fully equipped kitchen in basement

60'
FRONTAGE WRAP
AROUND CORNER

12'
CEILING HEIGHT

1,300 - 3,900 sqft

**POSSESSION:** 

**IMMEDIATE** 