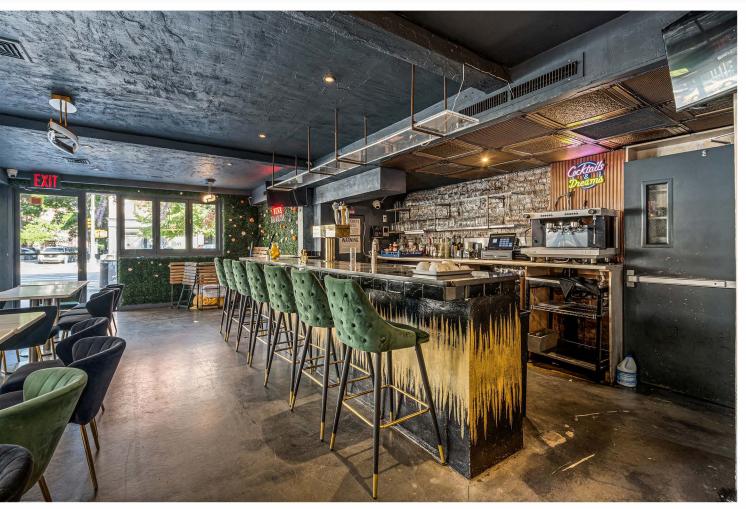

### Prime Corner Retail Turnkey Restaurant Space!

Discover the once in a lifetime opportunity to lease a turnkey triplex retail restaurant space, perfectly positioned at the corner of 2nd Avenue and 5th Street.

- Fully vented
- Gas line in place
- Triplex layout subdivision available
- Fully equipped kitchen in basement

60'
FRONTAGE WRAP
AROUND CORNER

12'
CEILING HEIGHT

1,300 - 3,900 sqft

**POSSESSION:** 

**IMMEDIATE** 