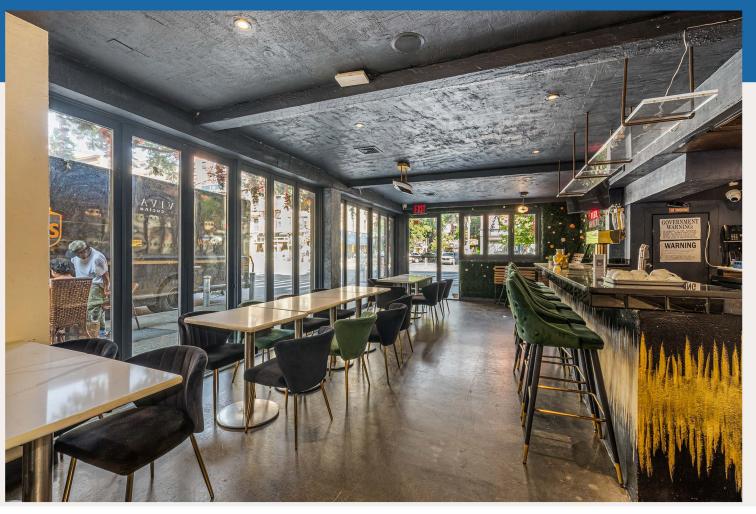

### Prime Corner Retail Turnkey Restaurant Space!

Discover the once in a lifetime opportunity to lease a turnkey triplex retail restaurant space, perfectly positioned at the corner of 2nd Avenue and 5th Street.

- Fully vented
- Gas line in place
- Triplex layout subdivision available
- Fully equipped kitchen in basement

60'
FRONTAGE WRAP
AROUND CORNER

12'
CEILING HEIGHT

1,300 - 3,900 sqft

**POSSESSION:** 

**IMMEDIATE** 