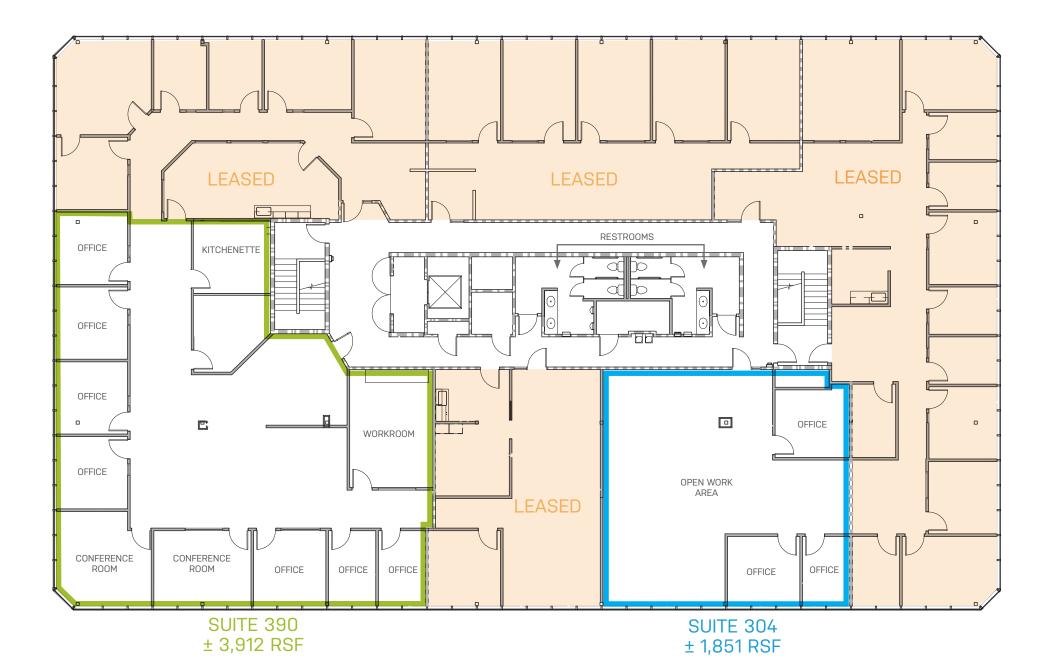

## Available

- » Suite 230: ± 2,677 RSF Contiguous ± 4,773 RSF
- » Suite 280: ± 2,096 RSF ← Available 1/1/2025
- » Suite 304: ± 1,851 RSF
- » Suite 390: ± 3,912 RSF
- » Asking rate \$27.00/RSF Full Service

### THIRD FLOOR