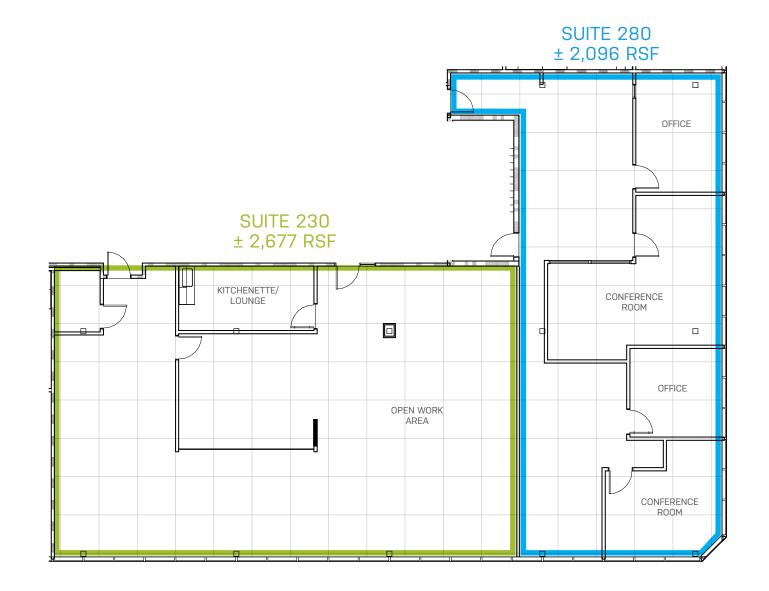

## Available

- » Suite 230: ± 2,677 RSF Contiguous ± 4,773 RSF
- » Suite 280: ± 2,096 RSF ← Available 1/1/2025
- » Suite 304: ± 1,851 RSF
- » Suite 390: ± 3,912 RSF
- » Asking rate \$27.00/RSF Full Service

### SECOND FLOOR

#### Partial Plan

One or more owners of the property are licensed real estate brokers. No warranty or representation, express or implied, is made as to the accuracy of the information contained herein, and same is submitted subject to errors, omissions, change of price, rental or other conditions, withdrawal without notice, and to any special listing condition imposed by our principals.