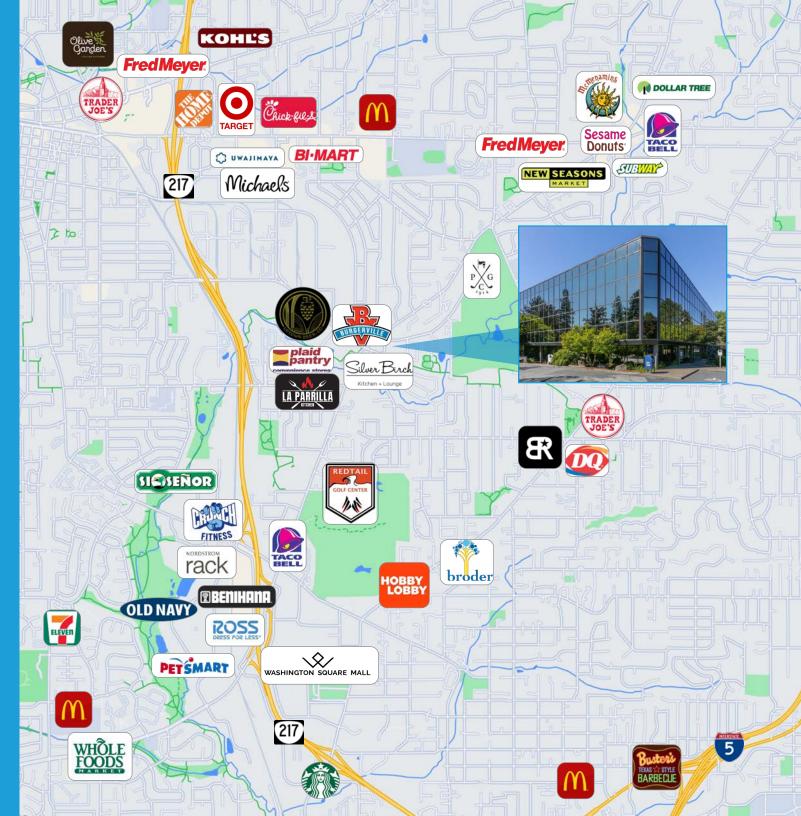

#### PROXIMITY & ACCESS

Situated in Washington County, 6600 Building boasts fantastic public transportation choices, making commuting a breeze. It offers convenient access to Hwy 217 and I-5, facilitating easy travel to surrounding metro areas.

Situated near Washington Square Mall, residents enjoy superb proximity to a plethora of retail outlets, dining establishments, and shopping opportunities. For those seeking leisure activities, the nearby Portland Golf Club, OES, and scenic walking trails provide ample options to unwind and enjoy the outdoors.