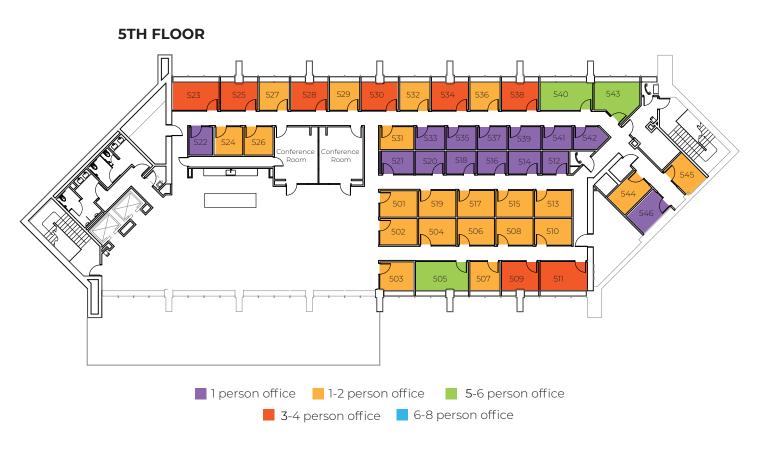

## **Workspace Options for Customized Solutions**

#### **Dedicated Space**

#### **SmartSuites®**

The most comprehensive office suite on the market, purpose-built to delight, inspire, and enable teams of all sizes – ranging from full floors to Club Suites for smaller teams. A combination of private offices, open workspace, kitchenette and conference room. Fully furnished & move-in ready, or can be customized to meet specific needs.

#### **Private Offices**

Fully-furnished, move-inready private offices for 1-20 people.