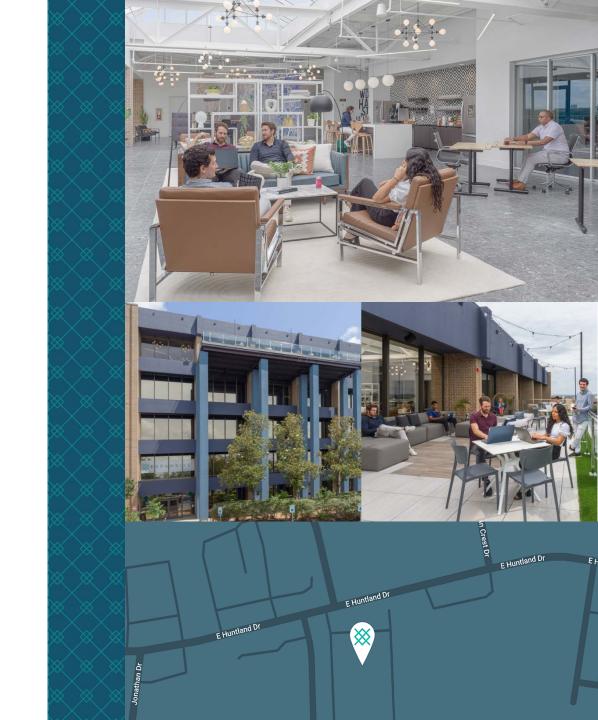

# **Expansive Workspace Austin Highland**

305 E Huntland Drive, Austin, TX

Located only five minutes' drive from The Domain, Expansive Workspace's Austin Highland location offers easy access to nearby tech campuses, office buildings, retail, and hotels. This Expansive Workspace location features private offices, coworking space, and state-of-the-art ClubSuites™ for larger teams, as well as on-site parking and quick access to the Highland Train Station to make commuting easy.

## **Austin Highland**

305 E Huntland Drive, Austin, TX