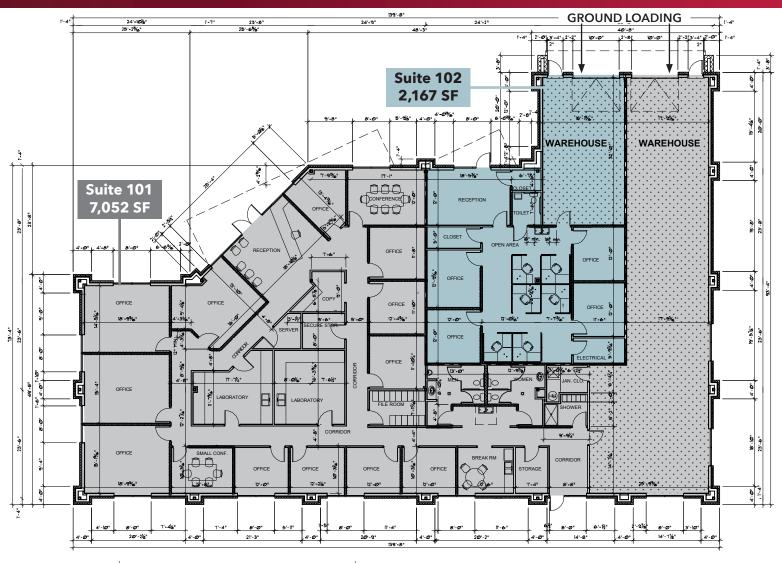

#### **AVAILABILITY**

» Suite 101: 7,052 SF» Suite 102: 2,167 SF

» Suites can be combined to lease the entire 9,219 SF building

» Lease Rate: \$18.95 SF/yr NNN» TICAM (estimate): \$3.98 SF/yr