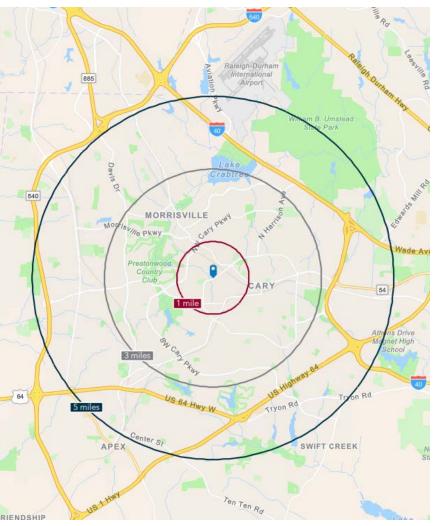

Cary, NC 27513

|                             | 1 MILE    | 3 MILES   | 5 MILES   |
|-----------------------------|-----------|-----------|-----------|
| Population (2024)           | 10,866    | 90,534    | 198,312   |
| Median Age                  | 38.8      | 38.8      | 37.6      |
| Average Household Income    | \$150,175 | \$153,414 | \$154,717 |
| Average Home Value          | \$524,724 | \$563,308 | \$578,599 |
| Bachelor's Degree or Higher | 68.2%     | 68.7%     | 70.1%     |