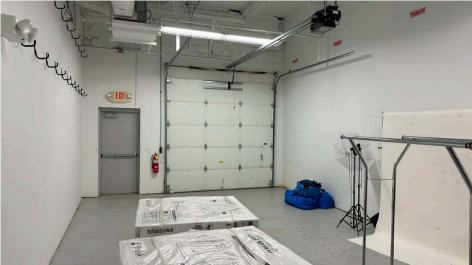

#### **PROPERTY HIGHLIGHTS**

» 9,219 SF building

» Zoned Industrial

» Built in 2004

» Two 10' x 10' drive-in doors

» 13' ceiling height in warehouses

» 100% HVAC/conditioned warehouses

» 45 parking spaces