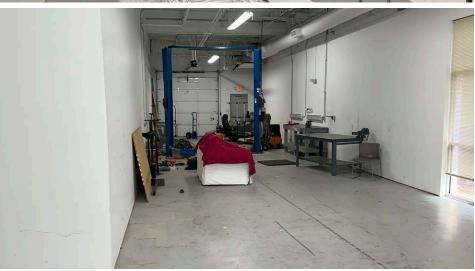

#### **PROPERTY HIGHLIGHTS**

» 9,219 SF building

» Zoned Industrial

» Built in 2004

» Two 10' x 10' drive-in doors

» 13' ceiling height in warehouses

» 100% HVAC/conditioned warehouses

» 45 parking spaces