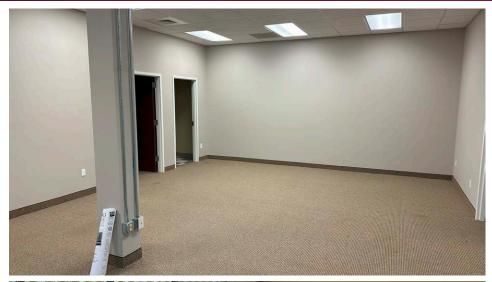

#### **PROPERTY HIGHLIGHTS**

» 9,219 SF building

» Zoned Industrial

» Built in 2004

» Two 10' x 10' drive-in doors

» 13' ceiling height in warehouses

» 100% HVAC/conditioned warehouses

» 45 parking spaces