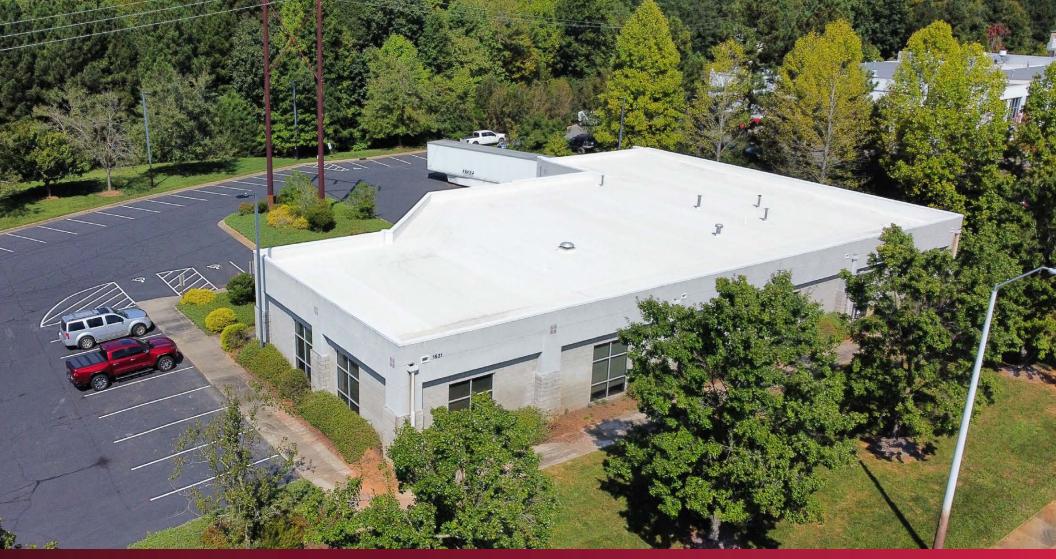

### 1631 NW MAYNARD RD

CARY, NC 27513

Moss Withers, SIOR, MBA mwithers@lee-associates.com O: 919.576.2501 Karah Jennings McConnell kjennings@lee-associates.com O: 919.576.2502 M: 919.817.0705

Ryan Lawler rlawler@lee-associates.com O: 919.576.2511 M: 949.291.3896

#### **PROPERTY HIGHLIGHTS**

» 9,219 SF building

» Zoned Industrial

» Built in 2004

» Two 10' x 10' drive-in doors

» 13' ceiling height in warehouses

» 100% HVAC/conditioned warehouses

» 45 parking spaces

#### **LOCATION**

The building is centrally located in Cary on NW Maynard Road close to James Jackson Avenue. The property is less than four miles from I-40 and within a 15-minute drive of RDU International Airport and Research Triangle Park.