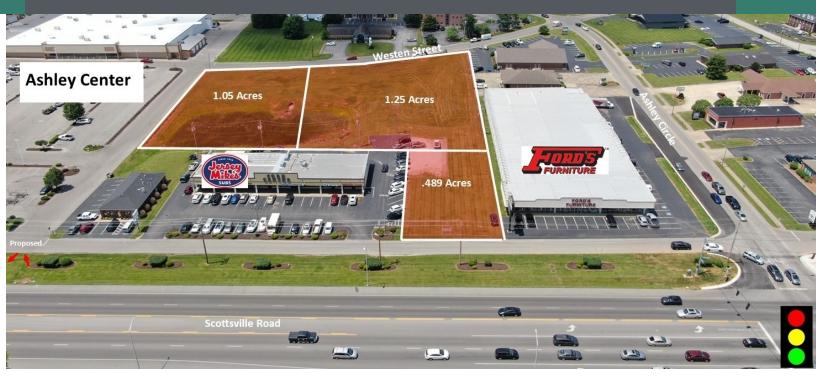

### **PROPERTY DESCRIPTION**

Zoned general business and surrounded by retail, professional office, financial services, restaurants, residential, and hospitality. Recently removed from FEMA flood zone. The Seller has the right to reject any and all offers due to the use of the property and the expected time frame to construct given the Seller's adjacent business operation (Fords Furniture) adjacent. Seller shall have the right to re-purchase the property after 1 year if Buyer's intended project is not under construction. The property is being priced per lot.

#### **PROPERTY HIGHLIGHTS**

- Visible to Scottsville Road
- 100' of frontage along Scottsville Road Frontage Road
- Zoned General Business
- Multiple Access Points and Fronting both Scottsville Rd. and Westen St.

### **OFFERING SUMMARY**

| Lot 3-21     | 1.05 Ac | res        |           | \$395,000   |
|--------------|---------|------------|-----------|-------------|
| Lot 3-17     | .489 Ac | .489 Acres |           | \$495,000   |
| Lot 3-8      | 1.25 Ac | res        | \$650,000 |             |
| TOTAL:       |         |            |           | \$1,540,000 |
|              |         |            |           |             |
| DEMOGRAF     | PHICS   | 1 MILE     | 3 MILES   | 5 MILES     |
| Total House  | nolds   | 2,166      | 21,409    | 32,910      |
| Total Popula | tion    | 4,631      | 56,019    | 85,648      |
| Average HH   | Income  | \$61,889   | \$54,010  | \$56,001    |