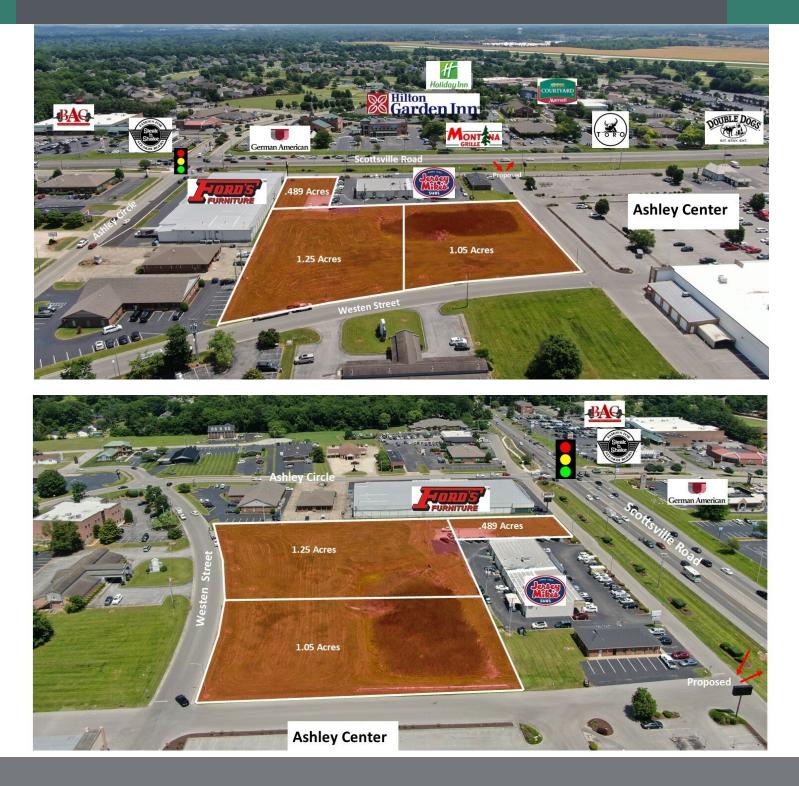

#### **PROPERTY HIGHLIGHTS**

- Visible to Scottsville Road
- 100' of frontage along Scottsville Road Frontage Road
- Zoned General Business
- Multiple Access Points and Fronting both Scottsville Rd. and Westen St.

### **OFFERING SUMMARY**

| Lot 3-21     | 1.05 Ac | res        |           | \$395,000   |
|--------------|---------|------------|-----------|-------------|
| Lot 3-17     | .489 Ac | .489 Acres |           | \$495,000   |
| Lot 3-8      | 1.25 Ac | res        | \$650,000 |             |
| TOTAL:       |         |            |           | \$1,540,000 |
|              |         |            |           |             |
| DEMOGRAF     | PHICS   | 1 MILE     | 3 MILES   | 5 MILES     |
| Total House  | nolds   | 2,166      | 21,409    | 32,910      |
| Total Popula | tion    | 4,631      | 56,019    | 85,648      |
| Average HH   | Income  | \$61,889   | \$54,010  | \$56,001    |