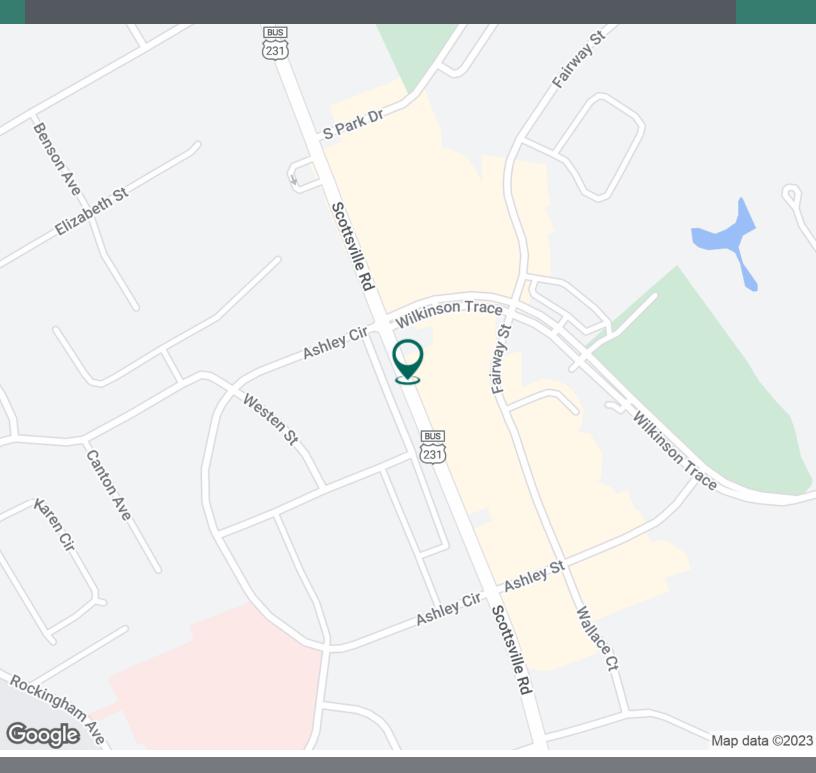

#### **PROPERTY HIGHLIGHTS**

- Visible to Scottsville Road
- 100' of frontage along Scottsville Road Frontage Road
- Zoned General Business
- Multiple Access Points and Fronting both Scottsville Rd. and Westen St.

### **OFFERING SUMMARY**

| Lot 3-21     | 1.05 Ac | res        |           | \$395,000   |
|--------------|---------|------------|-----------|-------------|
| Lot 3-17     | .489 Ac | .489 Acres |           | \$495,000   |
| Lot 3-8      | 1.25 Ac | res        | \$650,000 |             |
| TOTAL:       |         |            |           | \$1,540,000 |
|              |         |            |           |             |
| DEMOGRAF     | PHICS   | 1 MILE     | 3 MILES   | 5 MILES     |
| Total House  | nolds   | 2,166      | 21,409    | 32,910      |
| Total Popula | tion    | 4,631      | 56,019    | 85,648      |
| Average HH   | Income  | \$61,889   | \$54,010  | \$56,001    |