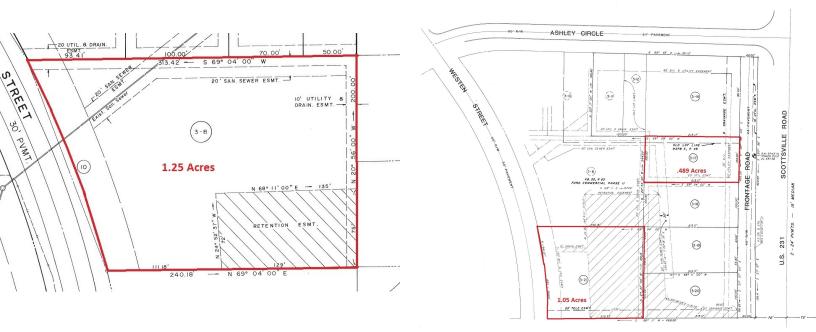

#### **PROPERTY HIGHLIGHTS**

- Visible to Scottsville Road
- 100' of frontage along Scottsville Road Frontage Road
- Zoned General Business
- Multiple Access Points and Fronting both Scottsville Rd. and Westen St.

### **OFFERING SUMMARY**

| Lot 3-21     | 1.05 Ac | res        |           | \$395,000   |
|--------------|---------|------------|-----------|-------------|
| Lot 3-17     | .489 Ac | .489 Acres |           | \$495,000   |
| Lot 3-8      | 1.25 Ac | res        | \$650,000 |             |
| TOTAL:       |         |            |           | \$1,540,000 |
|              |         |            |           |             |
| DEMOGRAF     | PHICS   | 1 MILE     | 3 MILES   | 5 MILES     |
| Total House  | nolds   | 2,166      | 21,409    | 32,910      |
| Total Popula | tion    | 4,631      | 56,019    | 85,648      |
| Average HH   | Income  | \$61,889   | \$54,010  | \$56,001    |