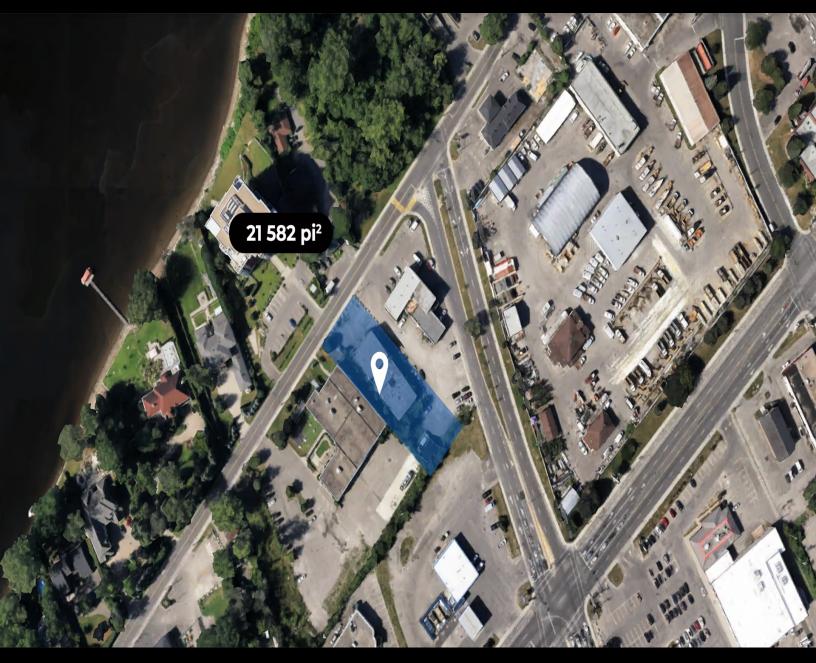

### LAND DESCRIPTION

Land to develop of 21 582 sq. ft. zoned commercial located on Blvd. Gouin O. near Blvd. St-Jean in Pierrefonds-Roxboro. Sector with a strong mix of businesses and residences. Possibility of acquiring the neighboring lot of 28,000SF located directly at the corner of St-Jean and Gouin to carry out a large-scale project.

### AREA

21 582 SQ. Ft.

**ASKING PRICE** 

1800000\$

# CADASTRAL NUMBER

1 842 848