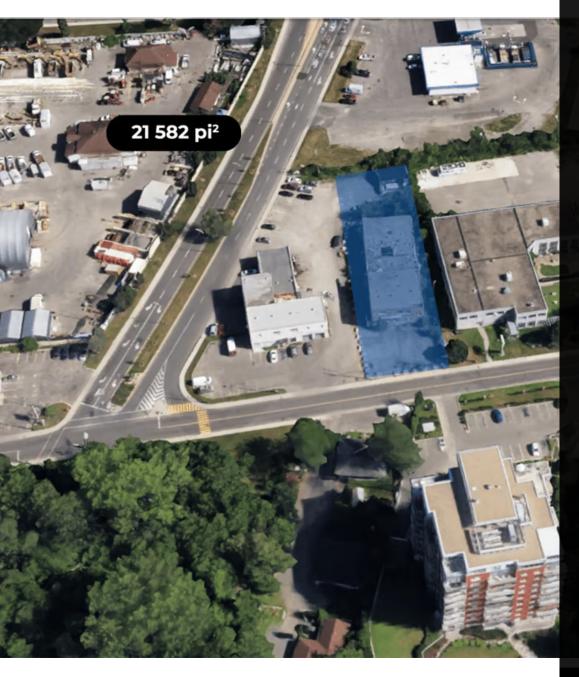

### LAND DESCRIPTION

Land to develop of 21 582 sq. ft. zoned commercial located on Blvd. Gouin O. near Blvd. St-Jean in Pierrefonds-Roxboro. Sector with a strong mix of businesses and residences. Possibility of acquiring the neighboring lot of 28,000SF located directly at the corner of St-Jean and Gouin to carry out a large-scale project.

### AREA

21 582 SQ. Ft.

**ASKING PRICE** 

1800000\$

# 14356 - 14362 Gouin O, Pierrefonds/Roxboro