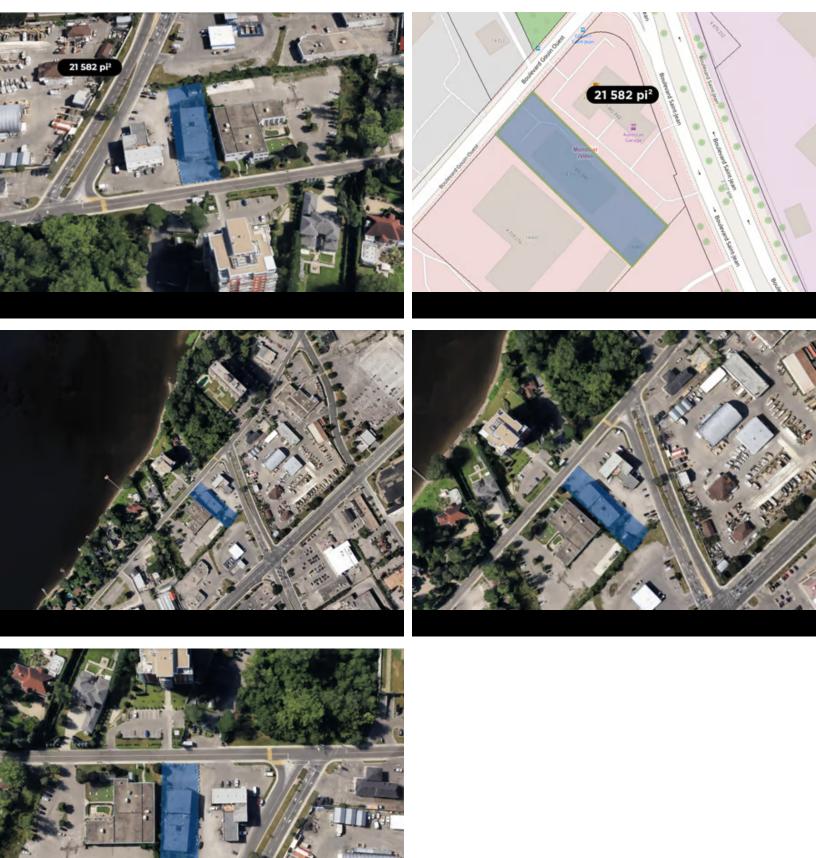

### LAND DESCRIPTION

Land to develop of 21 582 sq. ft. zoned commercial located on Blvd. Gouin O. near Blvd. St-Jean in Pierrefonds-Roxboro. Sector with a strong mix of businesses and residences. Possibility of acquiring the neighboring lot of 28,000SF located directly at the corner of St-Jean and Gouin to carry out a large-scale project.

### AREA

21 582 SQ. Ft.

**ASKING PRICE** 

1800000\$