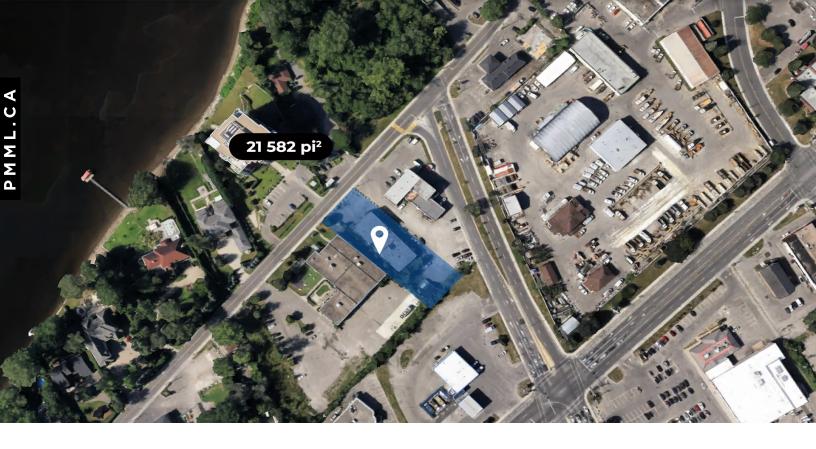

### LAND DESCRIPTION

Land to develop of 21 582 sq. ft. zoned commercial located on Blvd. Gouin O. near Blvd. St-Jean in Pierrefonds-Roxboro. Sector with a strong mix of businesses and residences. Possibility of acquiring the neighboring lot of 28,000SF located directly at the corner of St-Jean and Gouin to carry out a large-scale project.

### AREA

21 582 SQ. Ft.

**ASKING PRICE** 

1800000\$

# 14356 - 14362 Gouin O, Pierrefonds/Roxboro