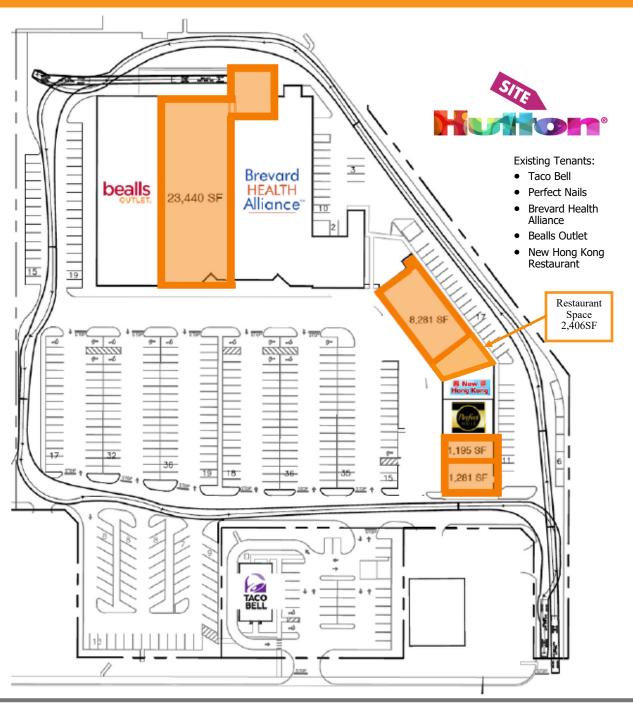

### **BARTON COMMONS**

224 Barton Blvd., Rockledge, FL 32955

- Retail Shopping Center in Rockledge!
- Join Bealls Outlet, Brevard Health Alliance, Taco Bell and other Retailers
- Excellent Amount of Parking
- Easily Accessible from US-1
- Lighted Intersection at Barton Blvd & Murrell Road
- Adjacent to a 100% Leased Apartment Complex with 128 Units Bringing Traffic to the Plaza
- Newly Resurfaced Parking Lot and Freshly Painted Building Exterior, Monument & Façade Signage
- 5 Units Available: 23,440 SF, 8,281 SF, 1,281 SF,
  1,195 SF and 2,406 SF Restaurant Space