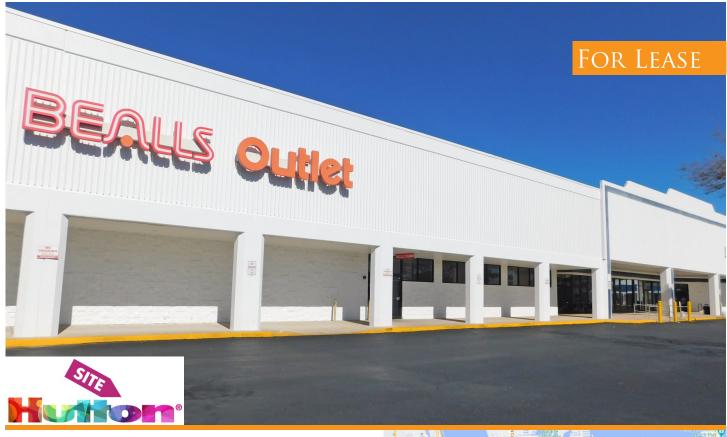

### **BARTON COMMONS**

224 Barton Blvd., Rockledge, FL 32955

- Retail Shopping Center in Rockledge!
- Join Bealls Outlet, Brevard Health Alliance, Taco Bell and other Retailers
- Excellent Amount of Parking
- Easily Accessible from US-1
- Lighted Intersection at Barton Blvd & Murrell Road
- Adjacent to a 100% Leased Apartment Complex with 128 Units Bringing Traffic to the Plaza
- Newly Resurfaced Parking Lot and Freshly Painted Building Exterior, Monument & Façade Signage
- 5 Units Available: 23,440 SF, 8,281 SF, 1,281 SF,
  1,195 SF and 2,406 SF Restaurant Space