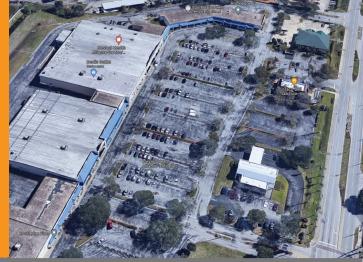

JM Real Estate, Inc. 321.242.2882

Cell: 321.423.4305

Courtney@JMRealEstate.com

# **BARTON COMMONS**

224 Barton Blvd., Rockledge, FL 32955



JMREALESTATE.COM



#### **Courtney Smith**

JM Real Estate, Inc. 321.242.2882 Cell: 321.423.4305

Courtney@JMRealEstate.com

# **BARTON COMMONS**

224 Barton Blvd., Rockledge, FL 32955



| DEMOGRAPHICS         | 1 mile   | 3 mile   | 5 mile   |
|----------------------|----------|----------|----------|
| 2022 Population      | 7,163    | 47,995   | 96,756   |
| 2027 Pop Projection  | 7,648    | 51,577   | 103,829  |
| Growth 2022-2027     | 1.4%     | 1.5%     | 1.5%     |
| Median Age           | 46       | 44.7     | 45.9     |
| Bachelor's or Higher | 28%      | 27%      | 27%      |
| Average Income       | \$81,139 | \$75,999 | \$78,438 |



JMREALESTATE.COM



### **Courtney Smith**

JM Real Estate, Inc. 321.242.2882 Cell: 321.423.4305

Courtney@JMRealEstate.com