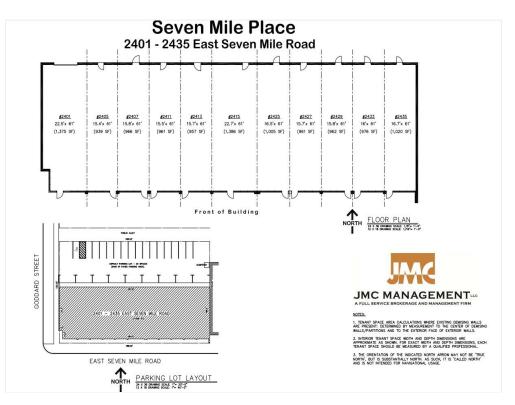

### **Property Photos**

Building Photo Floor Plan

2401-2435 E 7 Mile Rd, Detroit, MI 48234

Max. Contiguous: 1,385 SF

Property Type: Shopping Center Center Type: Strip Center

Stores: 11

Center Properties: 1

Frontage: 188' on E 7 Mile Rd

Gross Leasable Area: 11,508 SF

Walk Score ®: 70 (Very Walkable)
Transit Score ®: 46 (Some Transit)
Rental Rate Mo: \$1.60 /SF/MO

### Listing spaces

1st Floor Ste 2405 Space Available:

Rental Rate: \$19.17 /SF/YR

939 SF

Date Available: Now

Service Type: Modified Gross

Space Type: New
Space Use: Retail
Lease Term: Negotiable

1st Floor Ste 2407

Space Available: 966 SF

Rental Rate: \$18.63 /SF/YR

Date Available: Now

Service Type: Modified Gross

Space Type: New
Space Use: Retail
Lease Term: Negotiable

1st Floor Ste 2413

Space Available: 957 SF

Rental Rate: \$18.81 /SF/YR

### Listing spaces

1st Floor Ste 2415 Space Available: 1,385 SF

Rental Rate: \$15.16 /SF/YR

Date Available: Now

Service Type: Modified Gross
Built Out As: Standard Retail

Space Type: New
Space Use: Retail
Lease Term: Negotiable

1st Floor Ste 2425 Space Available: 1,005 SF

Rental Rate: \$17.91 /SF/YR

Date Available: Now

Service Type: Modified Gross

Space Type: New
Space Use: Retail
Lease Term: Negotiable

SEPTEMBER RENT REDUCTION SPECIAL

1st Floor Ste 2429

Space Available: 962 SF

Rental Rate: \$18.71 /SF/YR

Date Available: Now

Service Type: Modified Gross

Space Type: New
Space Use: Retail
Lease Term: Negotiable

### Listing spaces

1st Floor Ste 2435

Space Available: 1,020 SF

Rental Rate: \$17.65 /SF/YR

Date Available: Now

Service Type: Modified Gross
Built Out As: Standard Retail

Space Type: New
Space Use: Retail
Lease Term: Negotiable