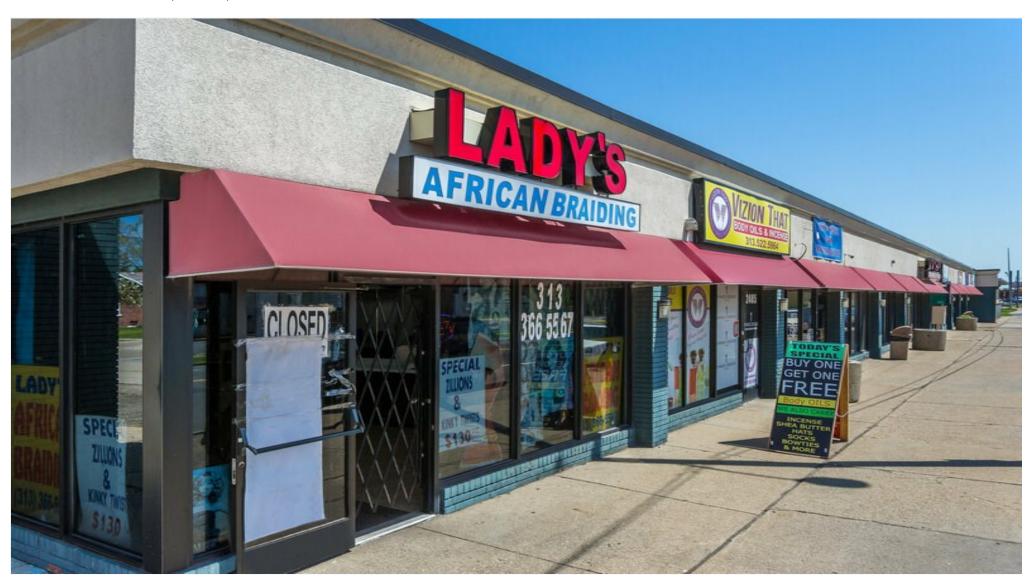

### **Property Details**

Seven Mile Place is a prime commercial retail destination nestled near Seven Mile Rd and I-75 in Detroit. Boasting versatile spaces ranging from 957 to 1385 square feet, this property offers ideal opportunities for businesses seeking convenient access and visibility. With its strategic location in a bustling area, Seven Mile Place presents a promising hub for retail ventures to thrive and cater to the diverse needs of the local community.

# Property Photos

Building Photo Building Photo