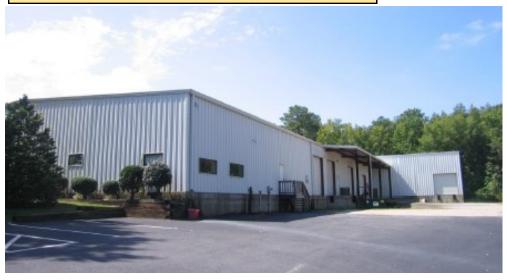

## 45 Bellamy Place STOCKBRIDGE, GA

### INDUSTRIAL WAREHOUSE AVAILABLE FOR SALE OR LEASE

Convenient access to I-75, I-675, Highway 138

• 19 miles from Atlanta Hartsfield Jackson Airport

Convenient Henry County location

 Minutes from Piedmont Henry Hospital, Restaurants, Hotels

**Size:** 21,480 SF

Sales Price: Please call for

Sales Price

Lease Price: \$9.00/sq ft NNN

Lot size: 1.27 acres

Year Built: 1995

Office: 2,932 sq ft

-Mezzanine storage

-Fully Sprinklered

Ceiling

Height: 20'

**Loading:** 3 Dock-High Doors

2 Drive-in Doors