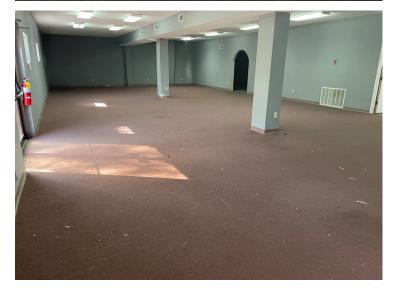

**Size:** 21,480 SF

Sales Price: Please call for

Sales Price

Lease Price: \$9.00/sq ft NNN

Lot size: 1.27 acres

Year Built: 1995

Office: 2,932 sq ft

-Mezzanine storage

-Fully Sprinklered

Ceiling

Height: 20'

**Loading:** 3 Dock-High Doors

2 Drive-in Doors