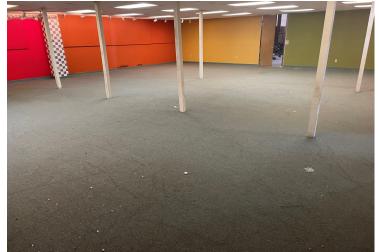

**Size:** 21,480 SF

Sales Price: Please call for

Sales Price

Lease Price: \$9.00/sq ft NNN

Lot size: 1.27 acres

Year Built: 1995

Office: 2,932 sq ft

-Mezzanine storage

-Fully Sprinklered

Ceiling

Height: 20'

**Loading:** 3 Dock-High Doors

2 Drive-in Doors