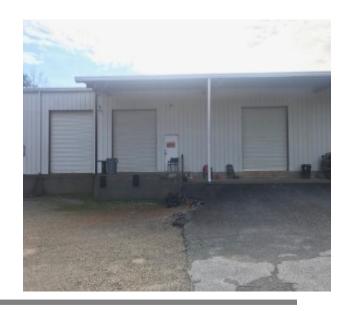

-Fully Sprinklered

Ceiling

Height: 20'

**Loading:** 3 Dock-High Doors

2 Drive-in Doors