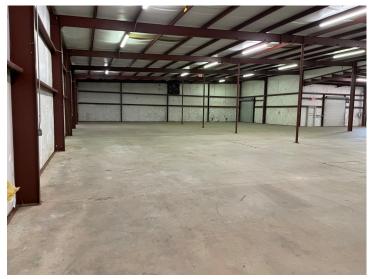

**Size:** 21,480 SF

Sales Price: Please call for

Sales Price

Lease Price: \$9.00/sq ft NNN

Lot size: 1.27 acres

Year Built: 1995

Office: 2,932 sq ft

-Mezzanine storage

-Fully Sprinklered

Ceiling

Height: 20'

**Loading:** 3 Dock-High Doors

2 Drive-in Doors