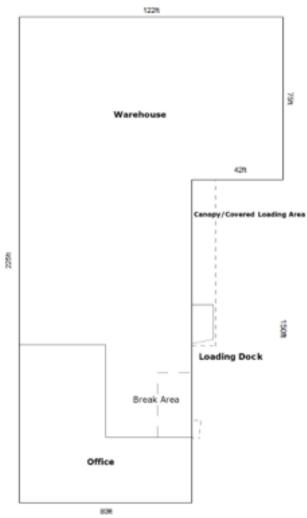

**Size:** 21,480 SF

Sales Price: Please call for

Sales Price

Lease Price: \$9.00/sq ft NNN

Lot size: 1.27 acres

Year Built: 1995

Office: 2,932 sq ft

-Mezzanine storage

-Fully Sprinklered

Ceiling

Height: 20'

**Loading:** 3 Dock-High Doors

2 Drive-in Doors