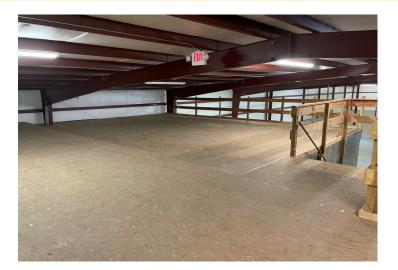

**Size:** 21,480 SF

Sales Price: Please call for

Sales Price

Lease Price: \$9.00/sq ft NNN

Lot size: 1.27 acres

Year Built: 1995

Office: 2,932 sq ft

-Mezzanine storage