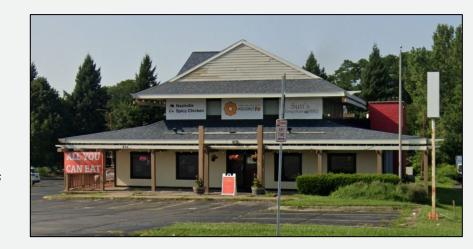

IRONDEQUOIT RESTAURANT/REDEVELOPMENT

## 850 East Ridge Road

Rochester, NY 14617





## **AVAILABLE OPPORTUNITY**

- » FOR SALE/LEASE
- » 1.10 acre development site
- » 5,532 SF. existing restaurant
- » For sale/ground lease/build to suit lease

### **PROPERTY HIGHLIGHTS**

- » Excellent restaurant/development opportunity with multiple potential uses in C - Business Zoning District
- » Within Irondequoit retail corridor next to popular retailers such as Walmart, Top's, Panera & Chick Fil A
- » Prime location just off Route 104
- » Traffic Counts: 21,309 VPD on Route 104



### FOR MORE INFORMATION, PLEASE CONTACT:



Rochester, NY 14617



### **SITE PHOTOS**









#### FOR MORE INFORMATION, PLEASE CONTACT



Rochester, NY 14617



### TAX MAP



## FOR MORE INFORMATION, PLEASE CONTACT:



Rochester, NY 14617



#### MARKET AERIAL



FOR MORE INFORMATION, PLEASE CONTACT:



JANELL VANEGAS Licensed Real Estate Broker 585.615.1102 (c) Janell@VentureBrokerageGroup.com

© 2024 Venture Brokerage Group | 157 Rue de Ville | Rochester, NY 14618

VENTUREBROKERAGEGROUP.COM

Rochester, NY 14617



### **DEMOGRAPHICS**



| DEMOGRAPHIC SNAPSHOT     | 1 MILE   | 3 MILES  | 5 MILES  |
|--------------------------|----------|----------|----------|
| Total Population         | 18,857   | 129,451  | 157,377  |
| Daytime Population       | 26,330   | 134,282  | 161,195  |