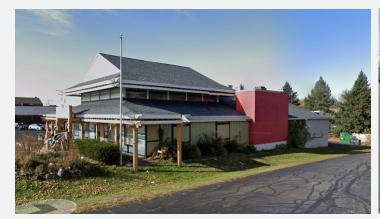

IRONDEQUOIT RESTAURANT/REDEVELOPMENT

## 850 East Ridge Road

Rochester, NY 14617





## **AVAILABLE OPPORTUNITY**

- » FOR SALE/LEASE
- » 1.10 acre development site
- » 5,532 SF. existing restaurant
- » For sale/ground lease/build to suit lease

### **PROPERTY HIGHLIGHTS**

- » Excellent restaurant/development opportunity with multiple potential uses in C - Business Zoning District
- » Within Irondequoit retail corridor next to popular retailers such as Walmart, Top's, Panera & Chick Fil A
- » Prime location just off Route 104
- » Traffic Counts: 21,309 VPD on Route 104



### FOR MORE INFORMATION, PLEASE CONTACT:



Rochester, NY 14617



### **SITE PHOTOS**









#### FOR MORE INFORMATION, PLEASE CONTACT



Rochester, NY 14617



### TAX MAP



## FOR MORE INFORMATION, PLEASE CONTACT:



Rochester, NY 14617



#### MARKET AERIAL



FOR MORE INFORMATION, PLEASE CONTACT:



JANELL VANEGAS Licensed Real Estate Broker 585.615.1102 (c) Janell@VentureBrokerageGroup.com

© 2024 Venture Brokerage Group | 157 Rue de Ville | Rochester, NY 14618

VENTUREBROKERAGEGROUP.COM

Rochester, NY 14617



### **DEMOGRAPHICS**



| DEMOGRAPHIC SNAPSHOT     | 1 MILE   | 3 MILES  | 5 MILES  |
|--------------------------|----------|----------|----------|
| Total Population         | 18,857   | 129,451  | 157,377  |
| Daytime Population       | 26,330   | 134,282  | 161,195  |
| Households               | 8,037    | 56,076   | 74,506   |
| Average Household Income |