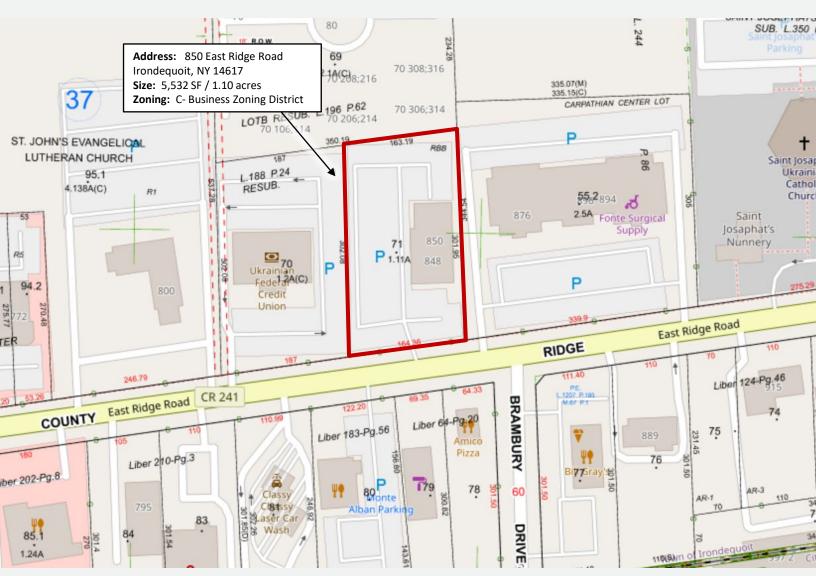

IRONDEQUOIT RESTAURANT/REDEVELOPMENT

## 850 East Ridge Road

Rochester, NY 14617





## **AVAILABLE OPPORTUNITY**

- » FOR SALE/LEASE
- » 1.10 acre development site
- » 5,532 SF. existing restaurant
- » For sale/ground lease/build to suit lease

### **PROPERTY HIGHLIGHTS**

- » Excellent restaurant/development opportunity with multiple potential uses in C - Business Zoning District
- » Within Irondequoit retail corridor next to popular retailers such as Walmart, Top's, Panera & Chick Fil A
- » Prime location just off Route 104
- » Traffic Counts: 21,309 VPD on Route 104



### FOR MORE INFORMATION, PLEASE CONTACT:



Rochester, NY 14617



### **SITE PHOTOS**









#### FOR MORE INFORMATION, PLEASE CONTACT



Rochester, NY 14617



### TAX MAP



## FOR MORE INFORMATION, PLEASE CONTACT:



Rochester, NY 14617



#### MARKET AERIAL



FOR MORE INFORMATION, PLEASE CONTACT:



JANELL VANEGAS Licensed Real Estate Broker 585.615.1102 (c) Janell@VentureBrokerageGroup.com

© 2024 Venture Brokerage Group | 157 Rue de Ville | Rochester, NY 14618

VENTUREBROKERAGEGROUP.COM

Rochester, NY 14617



### **DEMOGRAPHICS**



| DEMOGRAPHIC SNAPSHOT     | 1 MILE   | 3 MILES  | 5 MILES  |
|--------------------------|----------|----------|----------|
| Total Population         | 18,857   | 129,451  | 157,377  |
| Daytime Population       | 26,330   | 134,282  | 161,195  |
| Households               | 8,037    | 56,076   | 74,506   |
| Average Household Income | \$66,429 | \$80,352 | \$95,187 |



**4,311** Businesses



**74,186** Employees



**\$