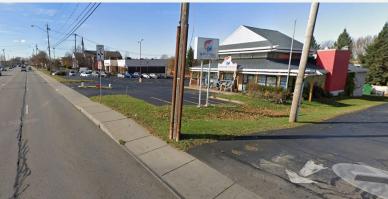

IRONDEQUOIT RESTAURANT/REDEVELOPMENT

## 850 East Ridge Road

Rochester, NY 14617





## **AVAILABLE OPPORTUNITY**

- » FOR SALE/LEASE
- » 1.10 acre development site
- » 5,532 SF. existing restaurant
- » For sale/ground lease/build to suit lease

### **PROPERTY HIGHLIGHTS**

- » Excellent restaurant/development opportunity with multiple potential uses in C - Business Zoning District
- » Within Irondequoit retail corridor next to popular retailers such as Walmart, Top's, Panera & Chick Fil A
- » Prime location just off Route 104
- » Traffic Counts: 21,309 VPD on Route 104



### FOR MORE INFORMATION, PLEASE CONTACT:



Rochester, NY 14617



### **SITE PHOTOS**









#### FOR MORE INFORMATION, PLEASE CONTACT



Rochester, NY 14617



### TAX MAP



## FOR MORE INFORMATION, PLEASE CONTACT:



Rochester, NY 14617



#### MARKET AERIAL



FOR MORE INFORMATION, PLEASE CONTACT:



JANELL VANEGAS Licensed Real Estate Broker 585.615.1102 (c) Janell@VentureBrokerageGroup.com

© 2024 Venture Brokerage Group | 157 Rue de Ville | Rochester, NY 14618

VENTUREBROKERAGEGROUP.COM

Rochester, NY 14617



### **DEMOGRAPHICS**



| DEMOGRAPHIC SNAPSHOT     | 1 MILE   | 3 MILES  | 5 MILES  |
|--------------------------|----------|----------|----------|
| Total Population         | 18,857   | 129,451  | 157,377  |
| Daytime Population       | 26,330   | 134,282  | 161,195  |
| Households               | 8,037    | 56,076   | 74,506   |
| Average Household Income | \