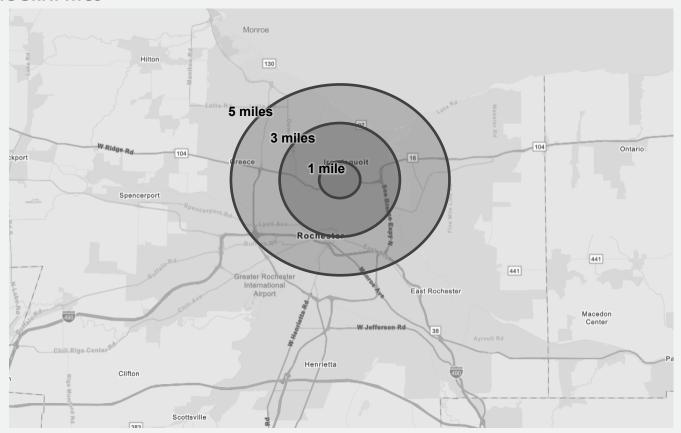

### **DEMOGRAPHICS**

| DEMOGRAPHIC SNAPSHOT     | 1 MILE   | 3 MILES  | 5 MILES  |
|--------------------------|----------|----------|----------|
| Total Population         | 18,857   | 129,451  | 157,377  |
| Daytime Population       | 26,330   | 134,282  | 161,195  |
| Households               | 8,037    | 56,076   | 74,506   |
| Average Household Income | \$66,429 | \$80,352 | \$95,187 |