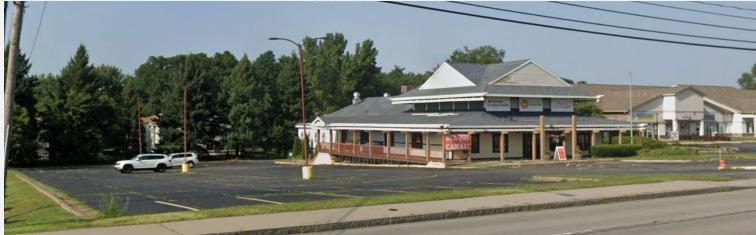

IRONDEQUOIT RESTAURANT/REDEVELOPMENT

## 850 East Ridge Road

Rochester, NY 14617





## **AVAILABLE OPPORTUNITY**

- » FOR SALE/LEASE
- » 1.10 acre development site
- » 5,532 SF. existing restaurant
- » For sale/ground lease/build to suit lease

### **PROPERTY HIGHLIGHTS**

- » Excellent restaurant/development opportunity with multiple potential uses in C - Business Zoning District
- » Within Irondequoit retail corridor next to popular retailers such as Walmart, Top's, Panera & Chick Fil A
- » Prime location just off Route 104
- » Traffic Counts: 21,309 VPD on Route 104



### FOR MORE INFORMATION, PLEASE CONTACT:



Rochester, NY 14617



### **SITE PHOTOS**









#### FOR MORE INFORMATION, PLEASE CONTACT



Rochester, NY 14617



### TAX MAP



## FOR MORE INFORMATION, PLEASE CONTACT:



Rochester, NY 14617



#### MARKET AERIAL



FOR MORE INFORMATION, PLEASE CONTACT:



JANELL VANEGAS Licensed Real Estate Broker 585.615.1102 (c) Janell@VentureBrokerageGroup.com

© 2024 Venture Brokerage Group | 157 Rue de Ville | Rochester, NY 14618

VENTUREBROKERAGEGROUP.COM

Rochester, NY 14617



### **DEMOGRAPHICS**



| DEMOGRAPHIC SNAPSHOT     | 1 MILE   | 3 MILES  | 5 MILES  |
|--------------------------|----------|----------|----------|
| Total Population         | 18,857   | 129,451  | 157,377  |
| Daytime Population       | 26,330   | 134,282  | 161,195  |
| Households               | 8,037    | 56,076   | 74,506   |
| Average Household Income | \$6