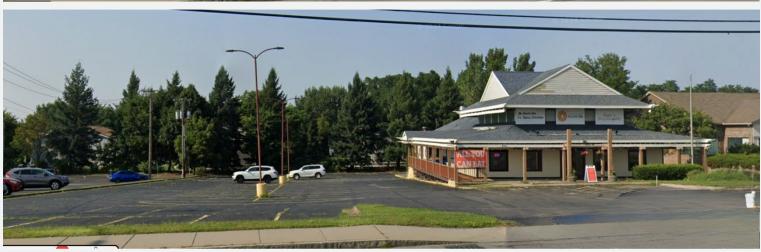

IRONDEQUOIT RESTAURANT/REDEVELOPMENT

## 850 East Ridge Road

Rochester, NY 14617





## **AVAILABLE OPPORTUNITY**

- » FOR SALE/LEASE
- » 1.10 acre development site
- » 5,532 SF. existing restaurant
- » For sale/ground lease/build to suit lease

### **PROPERTY HIGHLIGHTS**

- » Excellent restaurant/development opportunity with multiple potential uses in C - Business Zoning District
- » Within Irondequoit retail corridor next to popular retailers such as Walmart, Top's, Panera & Chick Fil A
- » Prime location just off Route 104
- » Traffic Counts: 21,309 VPD on Route 104



### FOR MORE INFORMATION, PLEASE CONTACT:



Rochester, NY 14617



### **SITE PHOTOS**









#### FOR MORE INFORMATION, PLEASE CONTACT



Rochester, NY 14617



### TAX MAP



## FOR MORE INFORMATION, PLEASE CONTACT:



Rochester, NY 14617



#### MARKET AERIAL



FOR MORE INFORMATION, PLEASE CONTACT:



JANELL VANEGAS Licensed Real Estate Broker 585.615.1102 (c) Janell@VentureBrokerageGroup.com

© 2024 Venture Brokerage Group | 157 Rue de Ville | Rochester, NY 14618

VENTUREBROKERAGEGROUP.COM

Rochester, NY 14617



### **DEMOGRAPHICS**



| DEMOGRAPHIC SNAPSHOT     | 1 MILE   | 3 MILES  | 5 MILES  |
|--------------------------|----------|----------|----------|
| Total Population         | 18,857   | 129,451  | 157,377  |
| Daytime Population       | 26,330   | 134,282  | 161,195  |
| Households               | 8,037    | 56,076   | 74,506   |
| Average Household Income | \$66,