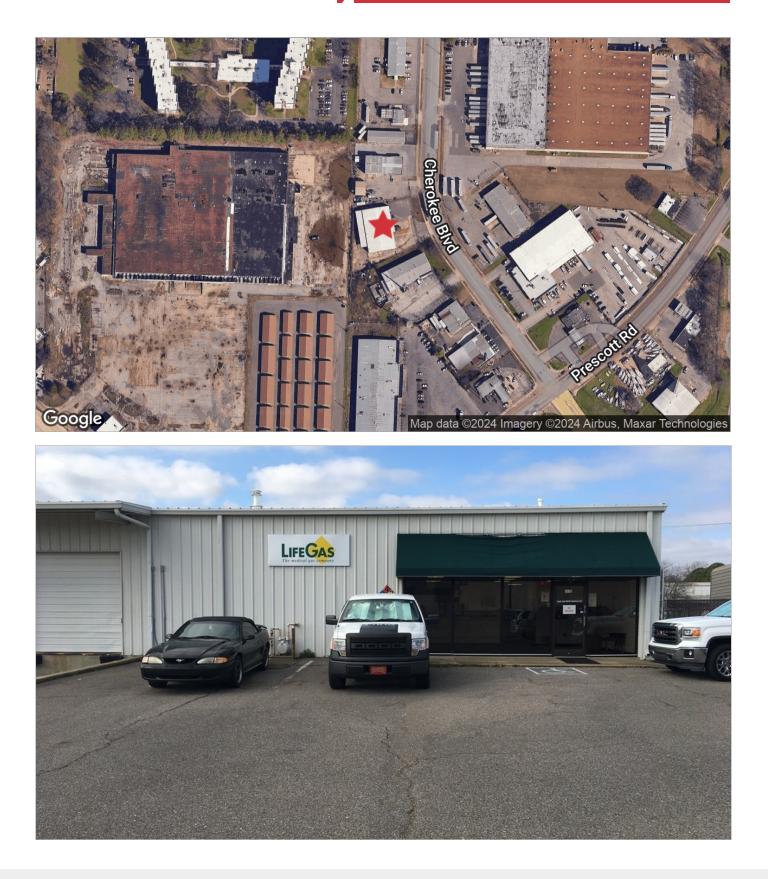

### **Property Features**

- Owner/User Investment Opportunity
- 10,044 SF
- 14' Clear Ceiling Height
- 40' x 25' Column Width
- 2 Dock Doors
- 3 Drive-In Doors
- Fully Fenced
- Sale Price \$675,000
- Located 5 miles from Memphis International Airport