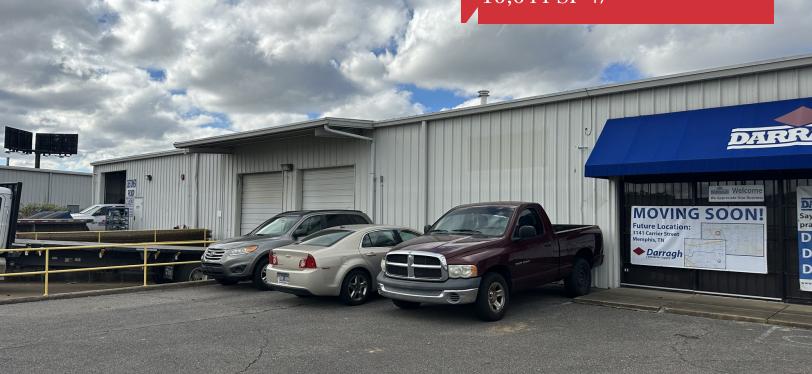

### **Property Features**

- Owner/User Investment Opportunity
- 10,044 SF
- 14' Clear Ceiling Height
- 40' x 25' Column Width
- 2 Dock Doors
- 3 Drive-In Doors
- Fully Fenced
- Sale Price \$675,000
- Located 5 miles from Memphis International Airport