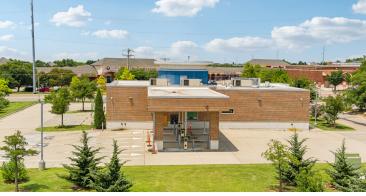

# Former Bank Branch 2350 W. Danforth Road

Edmond, Oklahoma 73012

### **Property Information**

- +3,349± Sq. Ft.
- +2.6± Acres
- + Built in 2016

- +4 Lane Drive-thru
- +C-3 Zoning

+Well-located retail site near Wal-Mart Super Center, Kohls, Crunch Fitness, Dollar Tree, KFC, Jack-in-the-Box, CVS, AutoZone, 7-Eleven and more.