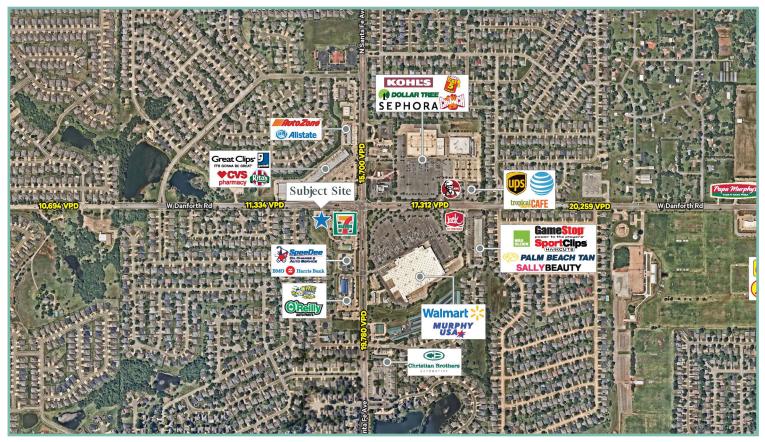

### **Property Information**

- +3,349± Sq. Ft.
- +2.6± Acres
- + Built in 2016

- +4 Lane Drive-thru
- +C-3 Zoning

+Well-located retail site near Wal-Mart Super Center, Kohls, Crunch Fitness, Dollar Tree, KFC, Jack-in-the-Box, CVS, AutoZone, 7-Eleven and more.

| Traffic Counts | VPD    |
|----------------|--------|
| Danforth       | 16,301 |
| Sante Fe       | 17,740 |