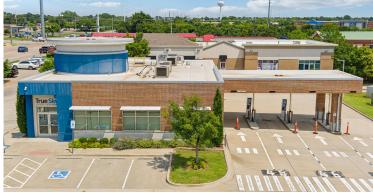

# Former Bank Branch 2350 W. Danforth Road

Edmond, Oklahoma 73012

### **Property Information**

- +3,349± Sq. Ft.
- +2.6± Acres
- + Built in 2016

- +4 Lane Drive-thru
- +C-3 Zoning

+Well-located retail site near Wal-Mart Super Center, Kohls, Crunch Fitness, Dollar Tree, KFC, Jack-in-the-Box, CVS, AutoZone, 7-Eleven and more.