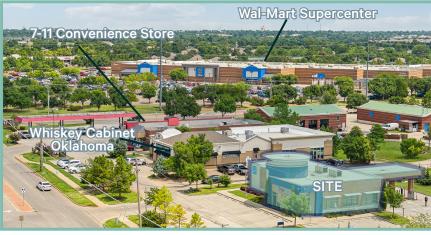

### **Property Information**

- +3,349± Sq. Ft.
- +2.6± Acres
- + Built in 2016

- +4 Lane Drive-thru
- +C-3 Zoning

+Well-located retail site near Wal-Mart Super Center, Kohls, Crunch Fitness, Dollar Tree, KFC, Jack-in-the-Box, CVS, AutoZone, 7-Eleven and more.