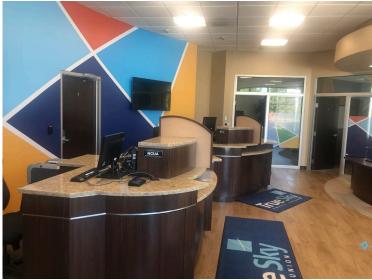

## Floor Plan

Edmond, Oklahoma 73012

| Demographics           | 1 Mile   | 3 Miles  |
|------------------------|----------|----------|
| Population             | 9,842    | 75,932   |
| # of Households        | 3,618    | 28,933   |
| Median HH Income       | \$80,364 | \$84,219 |
| # of Daytime Employees | 1,667    | 24,796   |
| # Of Daytime Employees | 1,007    | 24,700   |