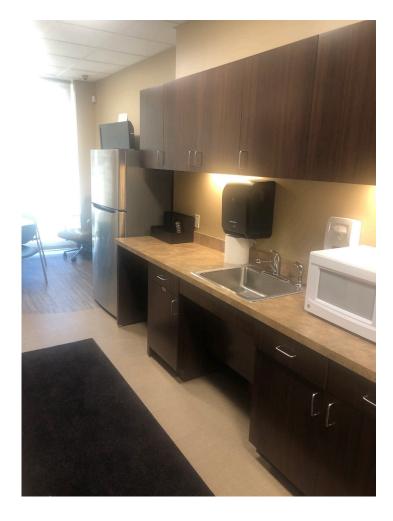

## Floor Plan

Edmond, Oklahoma 73012

| Demographics           | 1 Mile   | 3 Miles  |
|------------------------|----------|----------|
| Population             | 9,842    | 75,932   |
| # of Households        | 3,618    | 28,933   |
| Median HH Income       | \$80,364 | \$84,219 |
| # of Daytime Employees | 1,667    | 24,796   |
| # Of Daytime Employees | 1,007    | 24,700   |