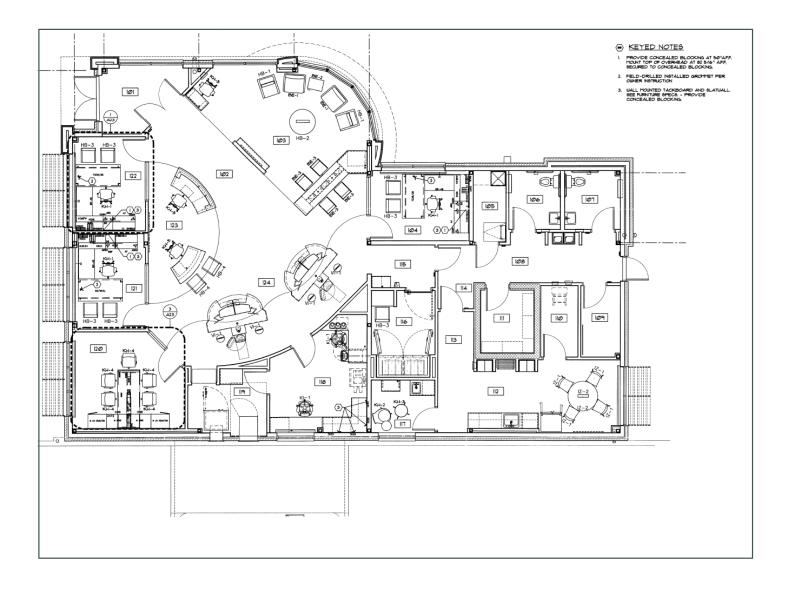

## Floor Plan

Edmond, Oklahoma 73012

| Demographics           | 1 Mile   | 3 Miles  |
|------------------------|----------|----------|
| Population             | 9,842    | 75,932   |
| # of Households        | 3,618    | 28,933   |
| Median HH Income       | \$80,364 | \$84,219 |
| # of Daytime Employees | 1,667    | 24,796   |
| # Of Daytime Employees | 1,007    | 24,700   |