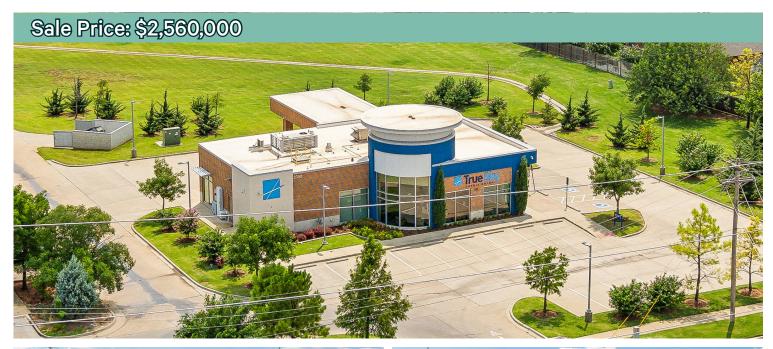

# Former Bank Branch 2350 W. Danforth Road

Edmond, Oklahoma 73012

### **Property Information**

- +3,349± Sq. Ft.
- +2.6± Acres
- + Built in 2016

- +4 Lane Drive-thru
- +C-3 Zoning

+Well-located retail site near Wal-Mart Super Center, Kohls, Crunch Fitness, Dollar Tree, KFC, Jack-in-the-Box, CVS, AutoZone, 7-Eleven and more.