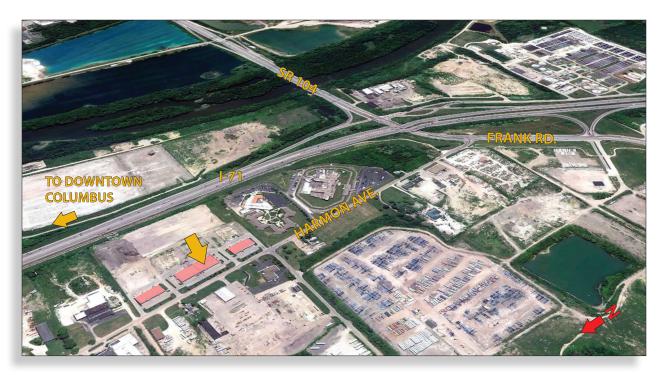

## **Location:**

- Central location
- Located 1/2 mile from I-71 and SR 104
- Less than 2 miles to downtown Columbus

Michael D. Grenert, SIOR

T 614.799.2100 xt. 203 C 614.348.3309 mgrenert@rjboll.com **Rj BOLL** *Realty, Ltd.*5880 Sawmill Road, Ste.150
Dublin, OH 43017
614.799.2100