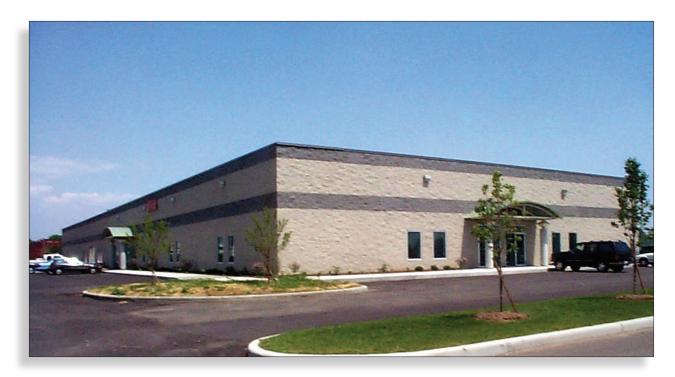

## **Property:**

- ±3,200 Sq. Ft. available
- Two private offices & reception area
- 18' clear height
- 1 drive-in door (12' x 14' w/ electric opener)
- Men's & women's restroom
- · Exceptional quality building

## **Location:**

- Central location
- Located 1/2 mile from I-71 and SR 104
- Less than 2 miles to downtown Columbus

Michael D. Grenert, SIOR

T 614.799.2100 xt. 203 C 614.348.3309 mgrenert@rjboll.com **Rj BOLL** *Realty, Ltd.*5880 Sawmill Road, Ste.150
Dublin, OH 43017
614.799.2100