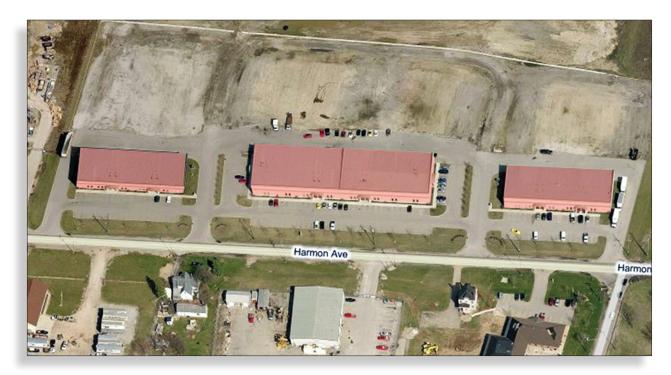

#### **Property Specifications:**

- ±58,450 Sq. Ft., three-building complex
- 18' clear height with 14' drive-in door
- 3 phase electrical
- Zoned CS
- 1.02 car parking spaces/1,000 Sq. Ft.