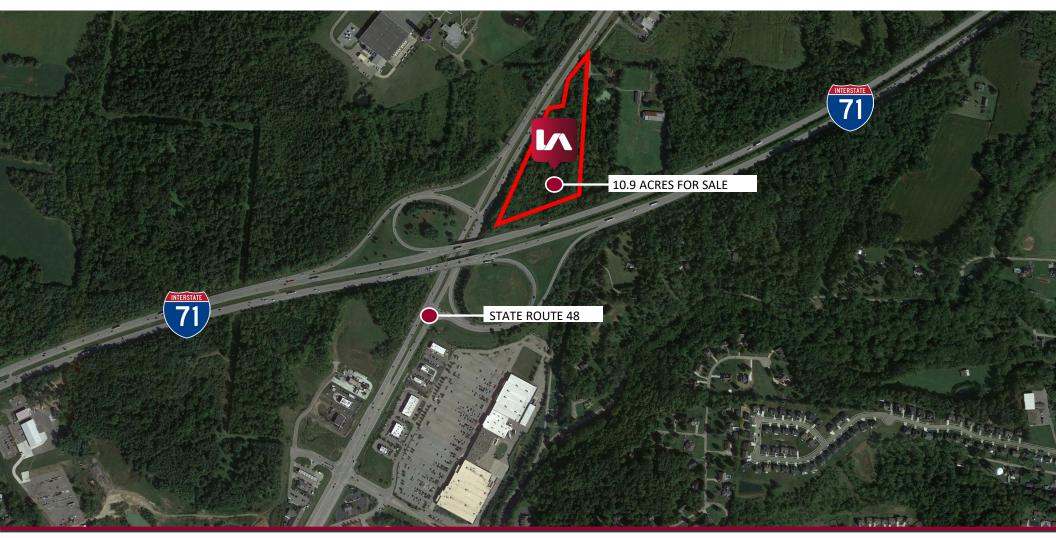

### COMMERCIAL LAND FOR SALE

### **STATE ROUTE 48 & I-71**

Lebanon, OH 45036

**FOR SALE:** +/- 10.9 Acres

\$949,000 (\$87,064/acre) **PRICING:** 

#### LOCATION:

• State Route 48 at Exit 28 Interchange

• I-71 Visibility and Frontage

#### **ZONING:**

• GC - General Commercial

#### **PARCEL:**

#1202200007

#### PRICE REDUCED:

• \$949,000 (\$87,064/acre)

10260 Alliance Road, Suite 200