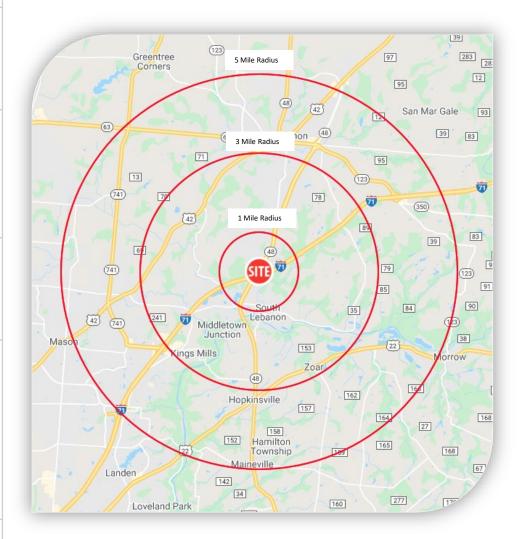

## **STATE ROUTE 48 & I-71**

Lebanon, OH 45036

|                            |                                                                                                                                                                                                                                                                                                                                                                                                                                                                                                                       | 3 Miles                                                                                                       | 5 Miles                                                                                                         | 10 Miles                                                                                              |
|----------------------------|-----------------------------------------------------------------------------------------------------------------------------------------------------------------------------------------------------------------------------------------------------------------------------------------------------------------------------------------------------------------------------------------------------------------------------------------------------------------------------------------------------------------------|---------------------------------------------------------------------------------------------------------------|-----------------------------------------------------------------------------------------------------------------|-------------------------------------------------------------------------------------------------------|
| POPULATION                 | 2021 Estimated Population 2026 Projected Population 2010 Census Population 2000 Census Population Projected Annual Growth 2021 to 2026 Historical Annual Growth 2000 to 2021                                                                                                                                                                                                                                                                                                                                          | 2,513<br>2,735<br>2,189<br>1,638<br>1.8%<br>4.9%                                                              | 22,781<br>24,416<br>22,201<br>18,280<br>1.4%<br>2.2%                                                            | 70,490<br>75,363<br>69,224<br>58,432<br>1.4%<br>1.9%                                                  |
| нопѕеногрѕ                 | 2021 Estimated Households<br>2026 Projected Households<br>2010 Census Households<br>2000 Census Households<br>Projected Annual Growth 2021 to 2026<br>Historical Annual Growth 2000 to 2021                                                                                                                                                                                                                                                                                                                           | 983<br>1,040<br>858<br>620<br>1.2%<br>1.3%                                                                    | 8,296<br>8,667<br>8,059<br>6,479<br>0.9%<br>0.3%                                                                | 26,606<br>27,684<br>26,116<br>21,674<br>0.8%<br>0.2%                                                  |
| AGE                        | 2021 Est. Population Under 10 Years<br>2021 Est. Population 10 to 19 Years<br>2021 Est. Population 20 to 29 Years<br>2021 Est. Population 30 to 44 Years<br>2021 Est. Population 45 to 59 Years<br>2021 Est. Population 60 to 74 Years<br>2021 Est. Population 75 Years or Over<br>2021 Est. Median Age                                                                                                                                                                                                               | 12.1% 14.8% 12.3% 17.1% 21.1% 16.1% 6.5% 38.3                                                                 | 14.1%<br>13.9%<br>11.6%<br>20.1%<br>19.8%<br>15.5%<br>4.9%<br>36.9                                              | 13.7%<br>13.5%<br>12.0%<br>19.5%<br>19.8%<br>15.7%<br>5.7%<br>37.4                                    |
| MARITAL STATUS<br>& GENDER | 2021 Est. Male Population<br>2021 Est. Female Population<br>2021 Est. Never Married<br>2021 Est. Now Married<br>2021 Est. Separated or Divorced<br>2021 Est. Widowed                                                                                                                                                                                                                                                                                                                                                  | 47.3%<br>52.7%<br>34.5%<br>47.0%<br>13.5%<br>5.0%                                                             | 49.9%<br>50.1%<br>23.8%<br>61.0%<br>11.3%<br>3.9%                                                               | 49.4%<br>50.6%<br>24.4%<br>57.9%<br>13.4%<br>4.4%                                                     |
| INCOME                     | 2021 Est. HH Income \$200,000 or More 2021 Est. HH Income \$150,000 to \$199,999 2021 Est. HH Income \$100,000 to \$149,999 2021 Est. HH Income \$75,000 to \$99,999 2021 Est. HH Income \$50,000 to \$74,999 2021 Est. HH Income \$35,000 to \$49,999 2021 Est. HH Income \$25,000 to \$34,999 2021 Est. HH Income \$15,000 to \$24,999 2021 Est. HH Income \$15,000 to \$24,999 2021 Est. HH Income Under \$15,000 2021 Est. Average Household Income 2021 Est. Median Household Income 2021 Est. Per Capita Income | 5.9%<br>11.1%<br>13.9%<br>8.1%<br>22.1%<br>13.0%<br>5.0%<br>11.9%<br>9.0%<br>\$71,076<br>\$62,103<br>\$27,842 | 18.3%<br>10.8%<br>21.7%<br>10.7%<br>18.9%<br>8.5%<br>3.2%<br>4.7%<br>3.1%<br>\$113,511<br>\$102,783<br>\$41,451 | 16.0%<br>9.0%<br>20.0%<br>14.0%<br>17.1%<br>9.9%<br>4.6%<br>4.6%<br>\$112,276<br>\$95,076<br>\$42,488 |
|                            | 2021 Est. Total Businesses<br>2021 Est. Total Employees                                                                                                                                                                                                                                                                                                                                                                                                                                                               | 125<br>1,921                                                                                                  | 497<br>6,687                                                                                                    | 1,653<br>21,017                                                                                       |