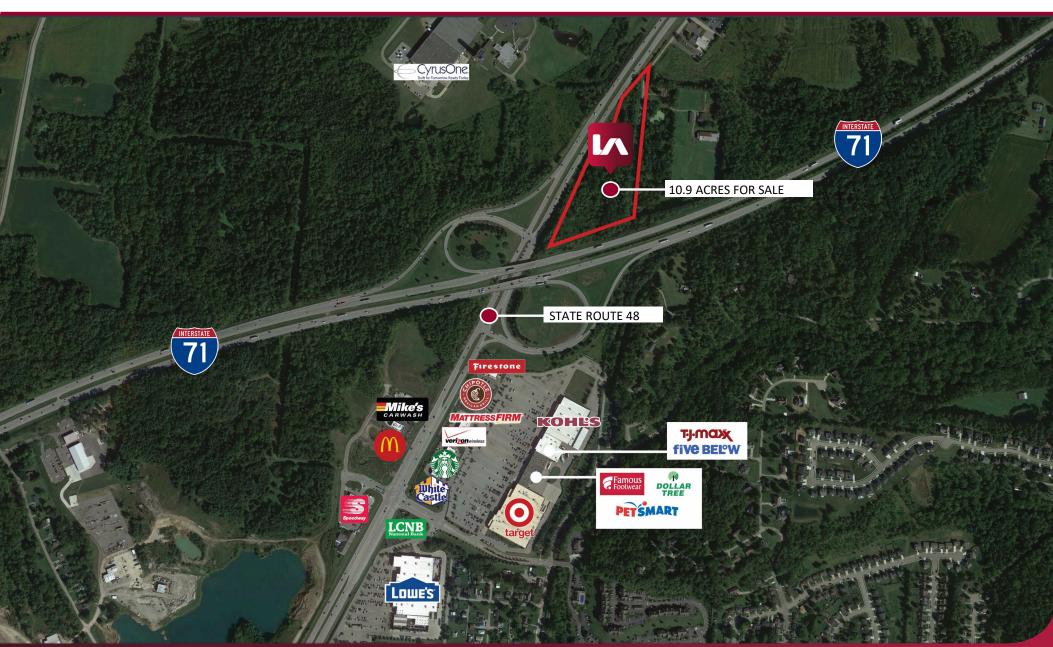

### COMMERCIAL LAND FOR SALE

### **STATE ROUTE 48 & I-71**

Lebanon, OH 45036

**FOR SALE:** +/- 10.9 Acres

\$949,000 (\$87,064/acre) **PRICING:** 

#### LOCATION:

• State Route 48 at Exit 28 Interchange

• I-71 Visibility and Frontage

#### **ZONING:**

• GC - General Commercial

#### **PARCEL:**

#1202200007

#### PRICE REDUCED:

• \$949,000 (\$87,064/acre)

10260 Alliance Road, Suite 200