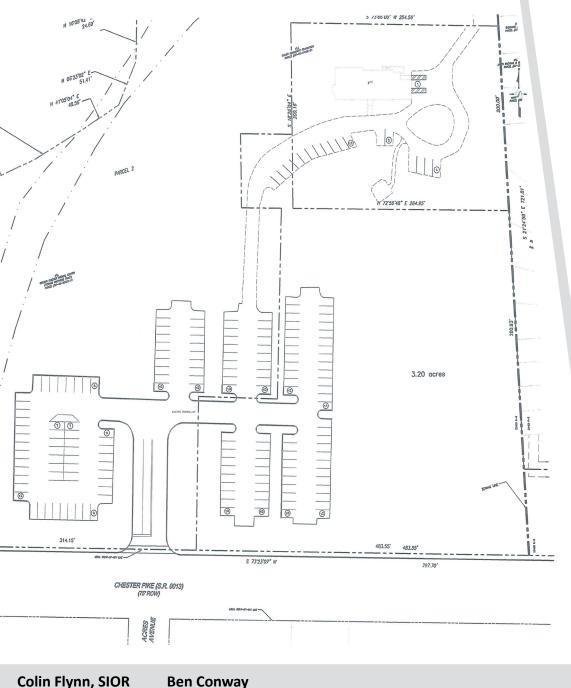

## **For Sale**

PHL

- 4.4 acres (two parcels)
- Zoned R-3 (allows multi-family)
- Great visibility on Chester Pike (Traffic light)

95

- 15,750+ Vehicles per day
- 6,300 SF office building in rear of property
- Existing income in place