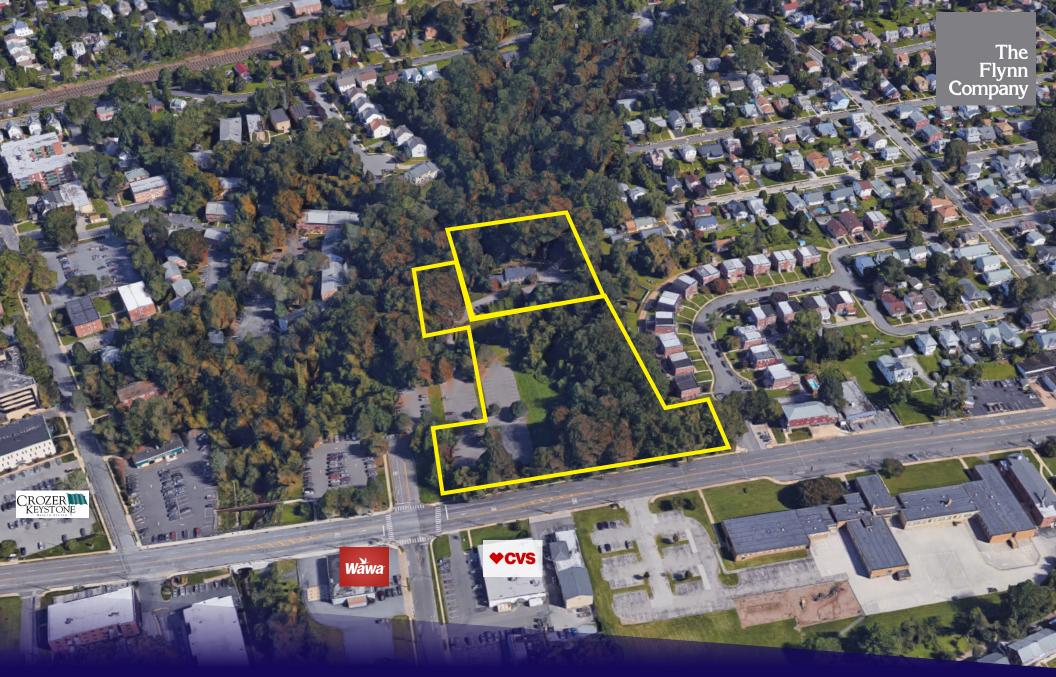

## **For Sale**

PHL

- 4.4 acres (two parcels)
- Zoned R-3 (allows multi-family)
- Great visibility on Chester Pike (Traffic light)

95

- 15,750+ Vehicles per day
- 6,300 SF office building in rear of property
- Existing income in place

## Location

- Adjacent to Taylor Hospital (Crozer)
- CVS & Wawa (under construction) is across the street

- Walk to train, minutes to I-95/PHL Airport, 20 minutes to Center City

- Borough of Ridley Park

All information furnished regarding property for sale or lease is from sources deemed reliable, but no warranty or representation is made as to the accuracy thereof, and same is subject to errors, omissions, change of price, prior sale, lease, financing, withdrawal without notice or other conditions.