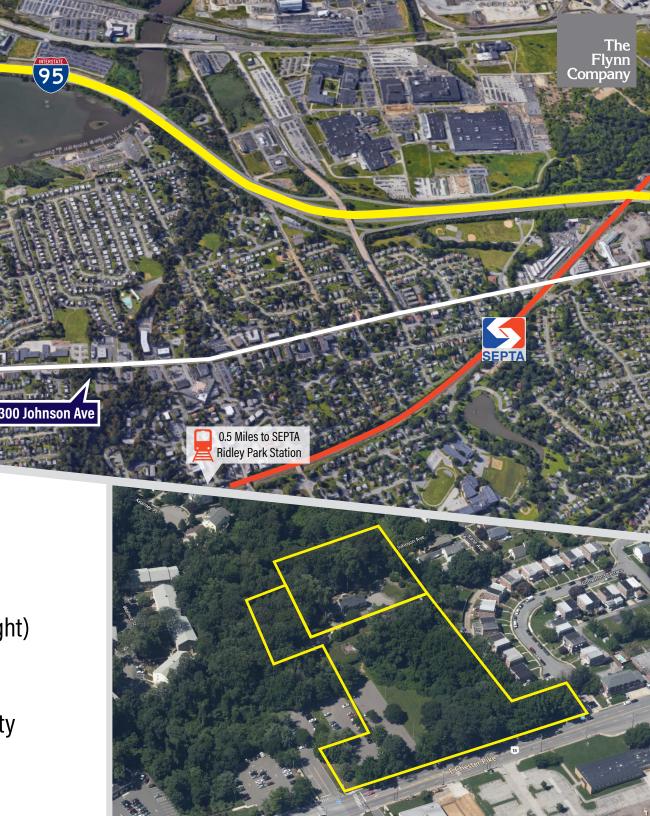

## **For Sale**

PHL

- 4.4 acres (two parcels)
- Zoned R-3 (allows multi-family)
- Great visibility on Chester Pike (Traffic light)

95

- 15,750+ Vehicles per day
- 6,300 SF office building in rear of property
- Existing income in place

## Location

- Adjacent to Taylor Hospital (Crozer)
- CVS & Wawa (under construction) is across the street

- Walk to train, minutes to I-95/PHL Airport, 20 minutes to Center City

- Borough of Ridley Park

All information furnished regarding property for sale or lease is from sources deemed reliable, but no warranty or representation is made as to the accuracy thereof, and same is subject to errors, omissions, change of price, prior sale, lease, financing, withdrawal without notice or other conditions.