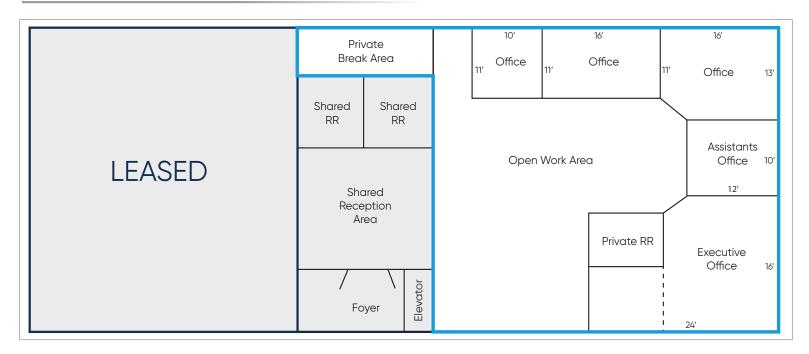

# **Building Plan**

# 2ND FLOOR UNIT

- Approximately 2,420 SF
- Private Offices
- Private Restrooms
- Large Open Work Area
- 2 Shared Restrooms
- Shared Reception Area
- 3 Entrances