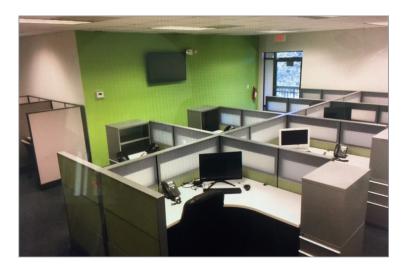

## **Highlights**

- Fully Furnished Space in Turn-Key Condition
- Located 3.5+ Miles Southeast of Downtown Orlando and 3.5+ Miles North of the Orlando International Airport
- Close Proximity to the Affluent Neighborhoods of Belle Isle, Edgewood, Conway and Downtown South
- Monument Signage
- 50 Shared Parking Spaces

# 2ND FLOOR UNIT

- Approximately 2,420 SF
- Private Offices
- Private Restrooms
- Large Open Work Area
- 2 Shared Restrooms
- Shared Reception Area
- 3 Entrances