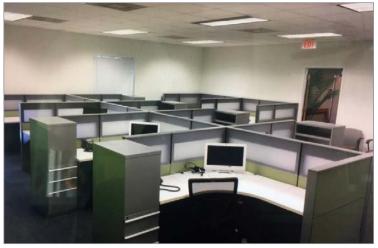

## **Highlights**

- Fully Furnished Space in Turn-Key Condition
- Located 3.5+ Miles Southeast of Downtown Orlando and 3.5+ Miles North of the Orlando International Airport
- Close Proximity to the Affluent Neighborhoods of Belle Isle, Edgewood, Conway and Downtown South
- Monument Signage
- 50 Shared Parking Spaces

# 2ND FLOOR UNIT

- Approximately 2,420 SF
- Private Offices
- Private Restrooms
- Large Open Work Area
- 2 Shared Restrooms
- Shared Reception Area
- 3 Entrances