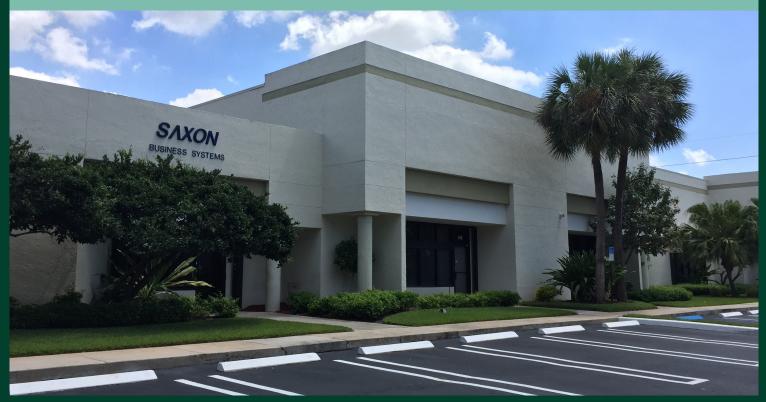

# Delray North Business Center

1395 NW 17th Avenue, Delray Beach, FL 33445

#### ±4,600 SQUARE FOOT OFFICE / FLEX SPACE AVAILABLE IN DELRAY BEACH

#### **PROPERTY DETAILS**

- ±50,488 SF Total Building Size
- Total Available Space Suite 106/107, ±4,600 SF Office/Flex Space
- 14' 20' Clear Height
- 50/50 Office/Warehouse
- Located between W. Atlantic Avenue and Woolbright Road on S. Congress Avenue with frontage along I-95
- Situated in the Delray Park of Commerce master planned corporate park
- Frontage, Signage and Visibility Available along I-95