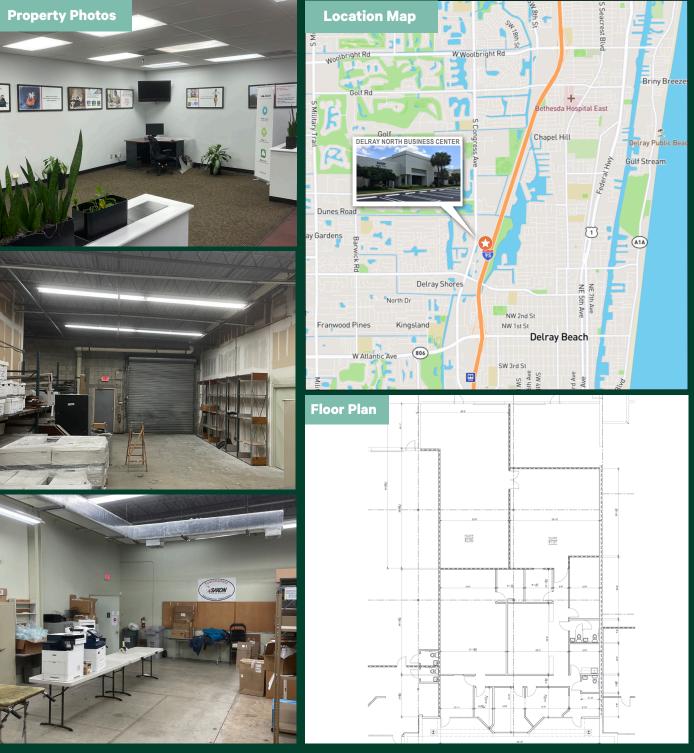

#### **PROPERTY DETAILS**

- ±50,488 SF Total Building Size
- Total Available Space Suite 106/107, ±4,600 SF Office/Flex Space
- 14' 20' Clear Height
- 50/50 Office/Warehouse
- Located between W. Atlantic Avenue and Woolbright Road on S. Congress Avenue with frontage along I-95
- Situated in the Delray Park of Commerce master planned corporate park
- Frontage, Signage and Visibility Available along I-95