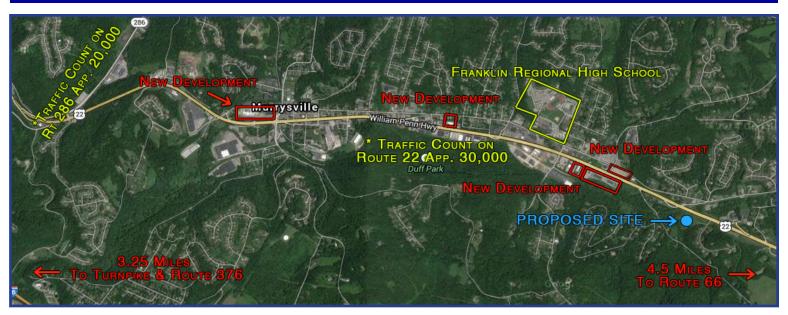

# **FOR SALE** Prime Commercial Land

## 4813 William Penn Highway and **Hunt Club Court** Murrysville, PA 15668

#### **Property Highlights:**

**SITE:** Prime Commercial Property consisting of 11.6 acres on William Penn Highway (US Route 22) and Hunt Club Court

**SIZE:** 11.6 acres (Approx. 3.6 acres are pad ready)

TRAFFIC COUNT: Approximately 29,020 vehicles per day

7 acre parcel - B-Business **ZONING:** 

4.6 acre parcel - R-3 High Density Residential

**LOT & BLOCK**: 49-15-00-0-219

49-15-09-0-026

**SALE PRICE:** \$2,210,000