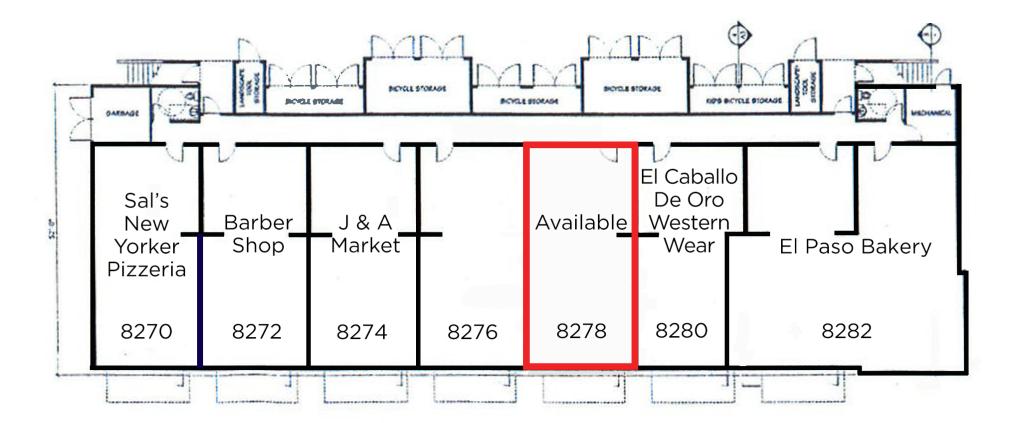

## AVAILABLE SPACE DESCRIPTION

**SUITE 8278** 

915 +/- SF

Open spacious retail suite with high ceilings and newer wood laminate flooring. Previous hair salon with plumbing and private room for additional services. Perfect for a variety of retail, personal services and/or offices uses desiring strong visibility.