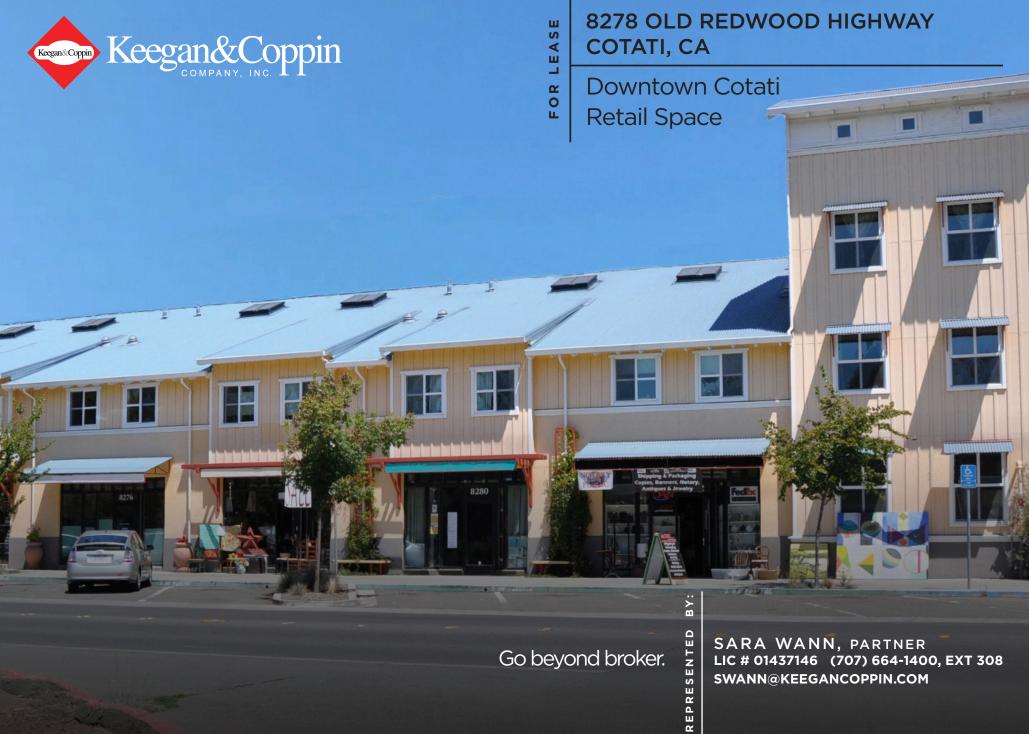

# PROPERTY DESCRIPTION

8278 OLD REDWOOD HWY COTATI, CA

DOWNTOWN COTATI RETAIL SPACE FOR LEASE

### HIGHLIGHTS

- Previous Hair Salon
- Glass Storefronts
- Downtown Cotati Location
- Near North and South Hwy 101 Entrance/Exit
- Excellent Signage

## AVAILABLE SPACE DESCRIPTION

**SUITE 8278** 

915 +/- SF

Open spacious retail suite with high ceilings and newer wood laminate flooring. Previous hair salon with plumbing and private room for additional services. Perfect for a variety of retail, personal services and/or offices uses desiring strong visibility.