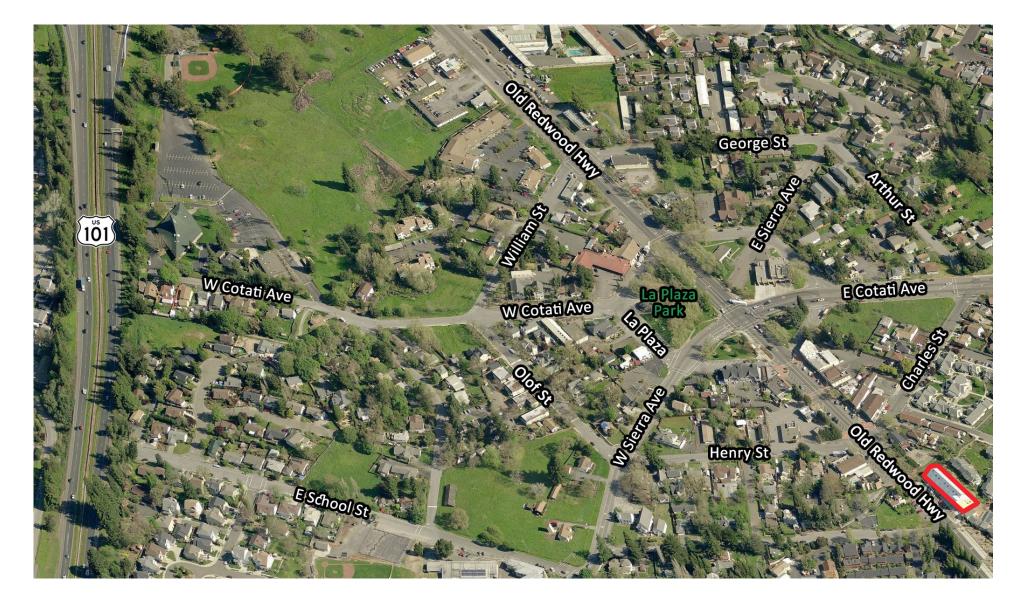

## DESCRIPTION OF AREA

Cotati is centrally located in Sonoma County, 40 miles north of San Francisco, and is touted as "The Hub of Sonoma County." Brimming with character, the city is home to a lively mix of the old and new, from rustic barns and historic churches, to a world-renowned Accordian Festival and a summertime Farmers Market. Cotati has an eclectic assortment of restaurants, shops and services, and boasts one of only two hexagonally designed town plazas in the United States. Down the road is Sonoma State University, one of the most highly rated of the California State Universities.

#### WALKABLE DOWNTOWN COTATI LOCATION ark Exp Seasonal downtown festivals attract pedestrian 101 . customers: Enterprise D Accordian Festival (August) **Rohnert Park** Octoberfest (October) 116 Cotati Jazz Festival (June) .... 101 Cotati Holiday Celebration (December) Thursday Farmers Market (June-September) Cotati Kids Day Parade (July) Scrapture Art Contest (June) 101 and more! Stony Point