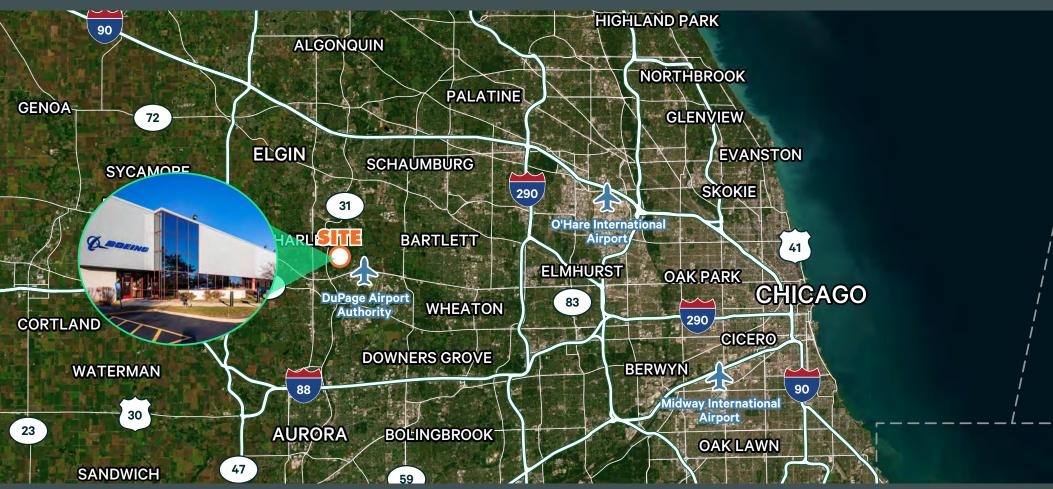

# St. Charles Warehouse

# 47,343 SF Available

3950-3980 Swenson Ave St. Charles, IL 60174

# CBRE

3950-3980 Swenson Ave | St. Charles, IL 60174