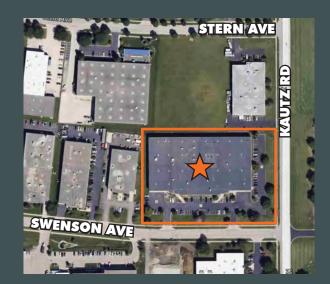

e

### **Property Features**

- + Total Building Size: 81,110 SF
- + Office Size: 3,500 SF
- + Land Size: 4.07 Acres
- + Year Built: 1992
- + Clear Height: 22'
- + Loading Docks: 3 Interior Docks
- + Drive-in Doors: 1
- + Climate Controlled: 16,000 SF air conditioned
- + Car Parking: 37 Stalls
- + Wet Sprinklers
- + Close proximity to Rt 64, Rt 59, Rt 25, I-355, DuPage Airport
- + Lease Rate: Subject to Offer

## **Contact Us**

#### **Ted Gates**

Senior Vice President +1 847 706 4035 ted.gates@cbre.com

#### David Prell **Executive Vice President**

+17734059093 david.prell@cbre.com

### Dylan DeMaio

Associate +1 224 938 5260 dylan.demaio@cbre.com

# 47,343 SF Available





3950-3980 Swenson Ave St. Charles, IL 60174

# CBRE

3950-3980 Swenson Ave | St. Charles, IL 60174

# Site Plan



## For Lease







## **Contact Us**

**Ted Gates** 

Senior Vice President +1 847 706 4035 ted.gates@cbre.com David Prell

Executive Vice President +1 773 405 9093 david.prell@cbre.com Dylan DeMaio Associate +1 224 938 5260 dylan.demaio@cbre.com

© 2024 CBRE, Inc. All rights reserved. This information has been obtained from sources believed reliable, but has not been verified for accuracy or completeness. You should conduct a careful, independent investigation of the property and verify all information. Any reliance on this information is solely at your own risk. CBRE and the CBRE logo are service marks of CBRE, Inc. All other marks displayed on this document are the property of their respective owners, and the use of such logos does not imply any affiliation with or endorsement of CBR