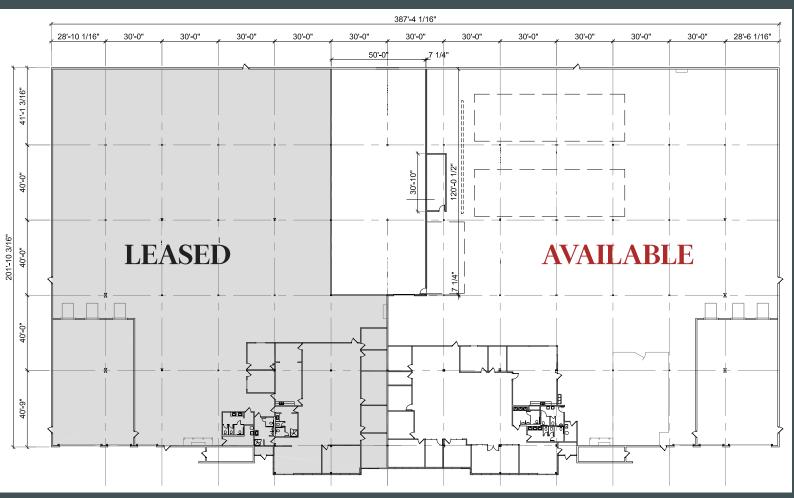

### **Property Features**

- + Total Building Size: 81,110 SF
- + Office Size: 3,500 SF
- + Land Size: 4.07 Acres
- + Year Built: 1992
- + Clear Height: 22'
- + Loading Docks: 3 Interior Docks
- + Drive-in Doors: 1
- + Climate Controlled: 16,000 SF air conditioned
- + Car Parking: 37 Stalls
- + Wet Sprinklers
- + Close proximity to Rt 64, Rt 59, Rt 25, I-355, DuPage Airport
- + Lease Rate: Subject to Offer

# Site Plan