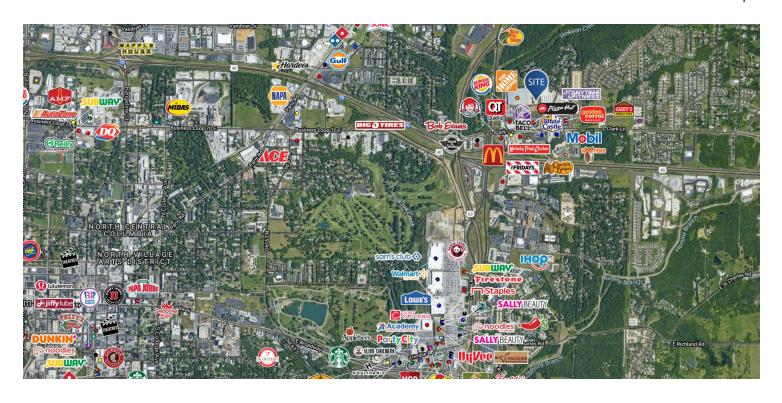

### **PROPERTY HIGHLIGHTS**

- 20,000 SF available
- Signalized intersection
- Commercial zoning
- Nearby retailers include The Home Depot, Bass Pro Shops, and Anytime Fitness
- Nearby restaurants include Taco Bell, McDonald's, Pizza Hut, Burger King, Steak 'n Shake, KFC, Golden Corral, TGI Fridays, Bob Evans and more

# **Location Maps**

**KEITH VALENTINE** 

678.718.1882 KValentine@retail-pa.com TOM EGAN

314.378.6083 tegan@boudoures.com