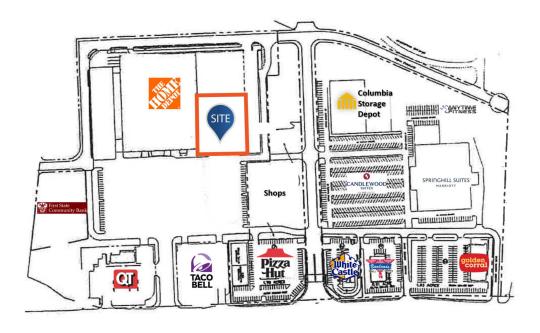

### **PROPERTY HIGHLIGHTS**

- 20,000 SF available
- Signalized intersection
- Commercial zoning
- Nearby retailers include The Home Depot, Bass Pro Shops, and Anytime Fitness
- Nearby restaurants include Taco Bell, McDonald's, Pizza Hut, Burger King, Steak 'n Shake, KFC, Golden Corral, TGI Fridays, Bob Evans and more