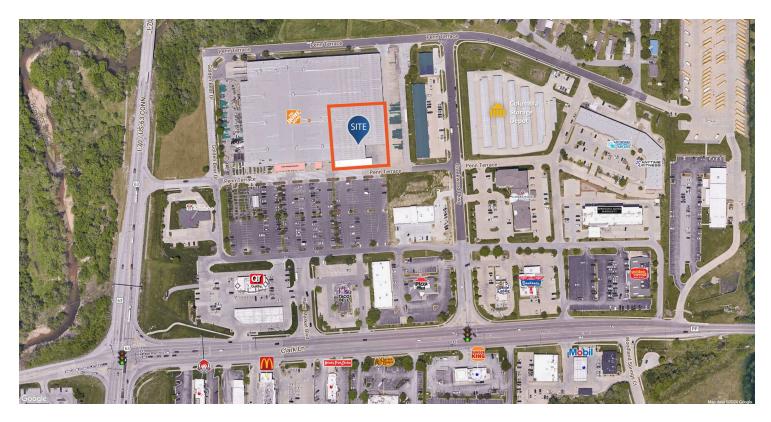

### **PROPERTY HIGHLIGHTS**

- 20,000 SF available
- Signalized intersection
- Commercial zoning
- Nearby retailers include The Home Depot, Bass Pro Shops, and Anytime Fitness
- Nearby restaurants include Taco Bell, McDonald's, Pizza Hut, Burger King, Steak 'n Shake, KFC, Golden Corral, TGI Fridays, Bob Evans and more