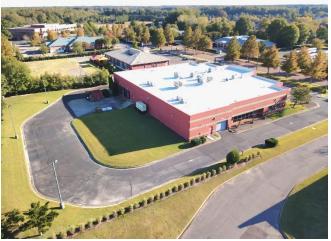

## AVAILABLE FOR SALE 20,100 Sq. Ft. Fully HVAC'd

100 Crescent Drive, Collierville TN 38017

Total Sq. Ft: Warehouse: Total Office: Dock Doors: Grade Door: Ceiling Clear: Sprinklers: Electricity: Built: 20,017 Sq. Ft. 100% HVAC 10,837 Sq. Ft. 9,180 Sq. Ft. 2 with levelers & Seals 1 (12'x10') 16' Wet 3 Phase, 480V 2000