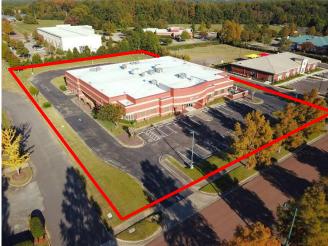

## AVAILABLE FOR SALE 20,100 Sq. Ft. Fully HVAC'd

100 Crescent Drive, Collierville TN 38017

Total Sq. Ft: Warehouse: Total Office: Dock Doors: Grade Door: Ceiling Clear: Sprinklers: Electricity: Built: 20,017 Sq. Ft. 100% HVAC 10,837 Sq. Ft. 9,180 Sq. Ft. 2 with levelers & Seals 1 (12'x10') 16' Wet 3 Phase, 480V 2000