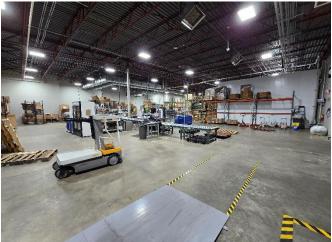

## Miscellaneous:

- -Backup Generator with Automatic switch
- -Concrete block construction
- -High Security, controlled access, Fully CCTV
- -28 Parking Spots
- -Zoning C (Office)
- -Warehouse LED lighting
- -Eight private office, Conformance room, Breakroom, copy, Server and kitting rooms.