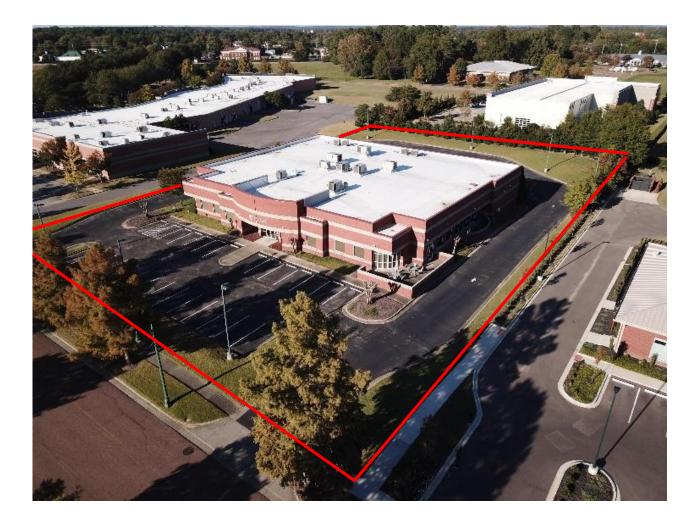

## AVAILABLE FOR SALE 20,100 Sq. Ft. Fully HVAC'd

100 Crescent Drive, Collierville TN 38017

Total Sq. Ft: Warehouse: Total Office: Dock Doors: Grade Door: Ceiling Clear: Sprinklers: Electricity: Built: 20,017 Sq. Ft. 100% HVAC 10,837 Sq. Ft. 9,180 Sq. Ft. 2 with levelers & Seals 1 (12'x10') 16' Wet 3 Phase, 480V 2000

## Miscellaneous:

- -Backup Generator with Automatic switch
- -Concrete block construction
- -High Security, controlled access, Fully CCTV
- -28 Parking Spots
- -Zoning C (Office)
- -Warehouse LED lighting
- -Eight private office, Conformance room, Breakroom, copy, Server and kitting rooms.