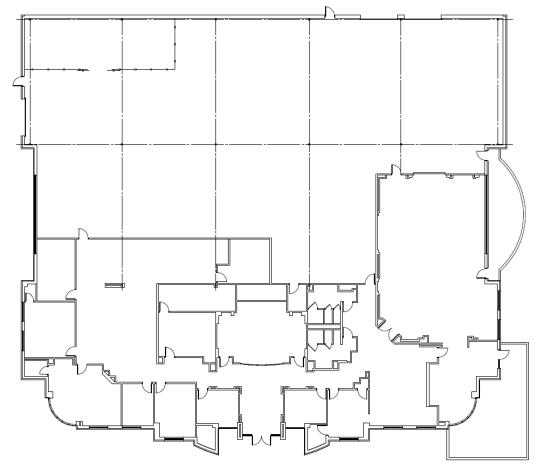

## AVAILABLE FOR SALE 20,100 Sq. Ft. Fully HVAC'd

100 Crescent Drive, Collierville TN 38017

Total Sq. Ft: Warehouse: Total Office: Dock Doors: Grade Door: Ceiling Clear: Sprinklers: Electricity: Built: 20,017 Sq. Ft. 100% HVAC 10,837 Sq. Ft. 9,180 Sq. Ft. 2 with levelers & Seals 1 (12'x10') 16' Wet 3 Phase, 480V 2000

## Miscellaneous:

- -Backup Generator with Automatic switch
- -Concrete block construction
- -High Security, controlled access, Fully CCTV
- -28 Parking Spots
- -Zoning C (Office)
- -Warehouse LED lighting
- -Eight private office, Conformance room, Breakroom, copy, Server and kitting rooms.