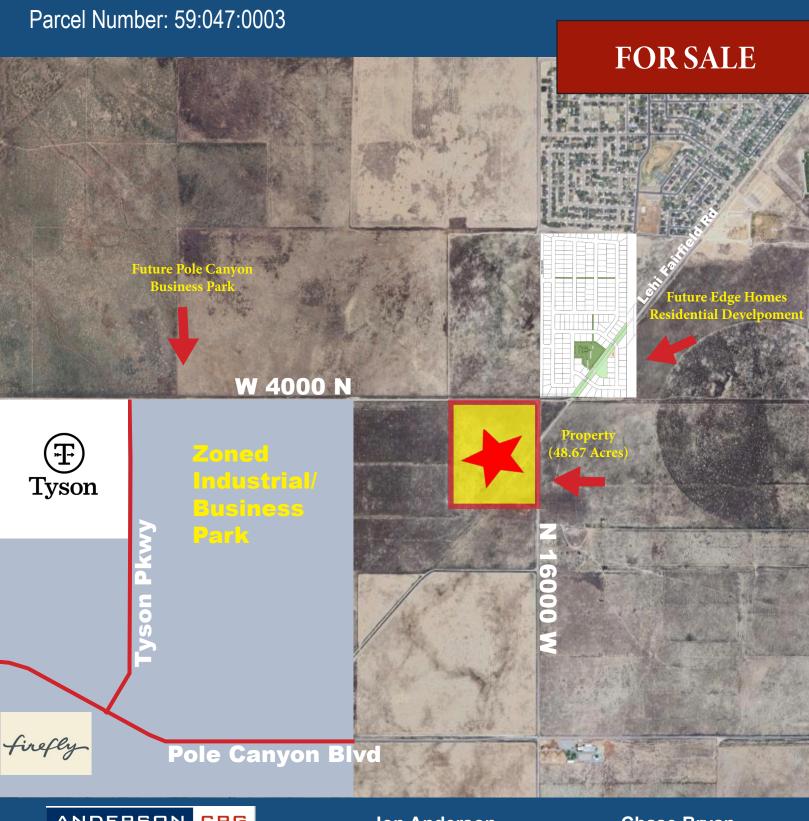

## **Eagle Mountain Land**

Parcel Number: 59:047:0003

**FOR SALE** 

W 4000 N

Zoned Industrial/ Business Park

## **PROPERTY HIGHLIGHTS**

- 48.67 Acres
- Currently Zoned Agriculture, General plan for regional commercial
- Adjacent to Edge Homes residential development
- Adjacent to 925 acre Pole Canyon Business Park development
- Great land bank opportunity

Sale Price \$4,250,000 or \$2/Sq ft!

ANDERSON CRG

3768 N University Ave. Suite 204 Provo, Utah 84604 www.andersoncrg.com Jon Anderson

Principal Broker Jon@andersoncrg.com

(801)472-1000

Chase Bryan

Owner/Agent chase@andersoncrg.com