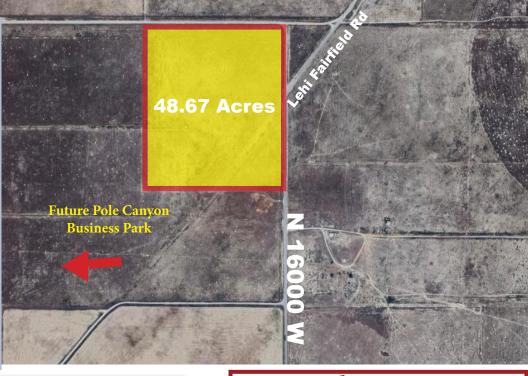

## **PROPERTY HIGHLIGHTS**

- 48.67 Acres
- Currently Zoned Agriculture, General plan for regional commercial
- Adjacent to Edge Homes residential development
- Adjacent to 925 acre Pole Canyon Business Park development
- Great land bank opportunity

Sale Price \$4,250,000 or \$2/Sq ft!

ANDERSON CRG

3768 N University Ave. Suite 204 Provo, Utah 84604 www.andersoncrg.com Jon Anderson

Principal Broker Jon@andersoncrg.com

(801)472-1000

Chase Bryan

Owner/Agent chase@andersoncrg.com