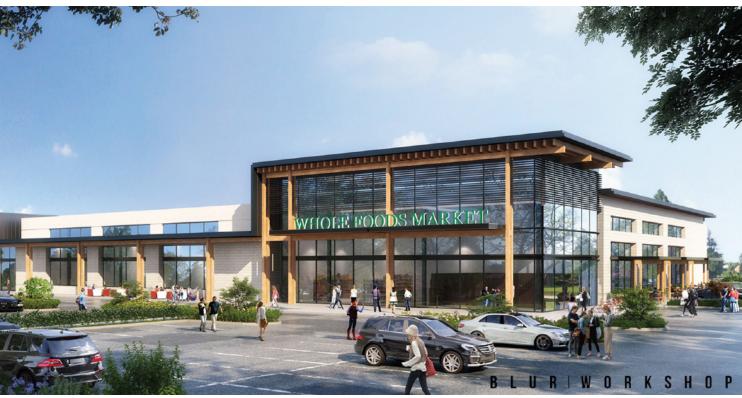

#### **PROPERTY DETAILS**

Whole Foods anchored project

One of the most trafficked intersections in the state of Kansas

Blue Valley Parkway - 26,445 VPD 119th Street - 25,300 VPD Adam Walz 816.762.3138 awalz@paceproperties.com