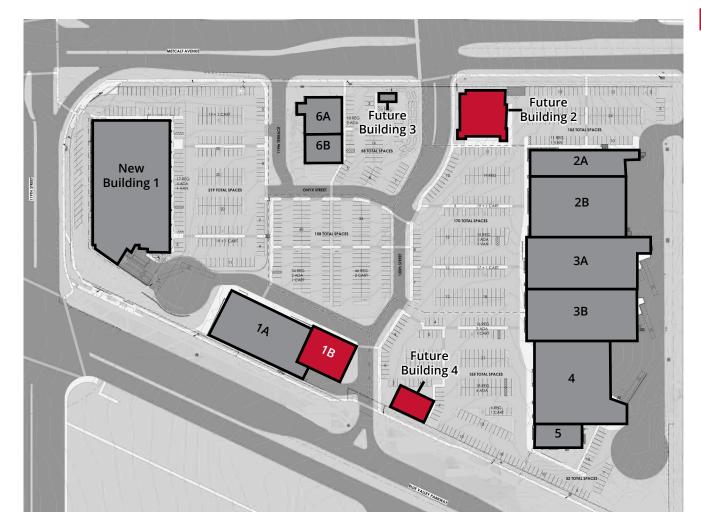

## Site Plan

| Space             | Status         | SF     |
|-------------------|----------------|--------|
| New Building 1    | Whole Foods    | 44,851 |
| Future Building 2 | AVAILABLE      | 5,500  |
| Future Building 3 | Under Contract | 930    |
| Future Building 4 | AVAILABLE      | 3,780  |
| 1A                | Pan Asia       | 20,274 |
| 1B                | AVAILABLE      | 8,345  |
| 2A                | Five Below     | 9,624  |
| 2B                | Nordstrom Rack | 27,406 |
| 3A                | Burlington     | 26,377 |
| 3B                | Burlington     | 25,297 |
| 4                 | Golf Galaxy    | 28,696 |
| 5                 | 5.11 Tactical  | 4,936  |
| 6A                | Mattress Firm  | 6,066  |
| 6B                | Under Contract | 4,696  |