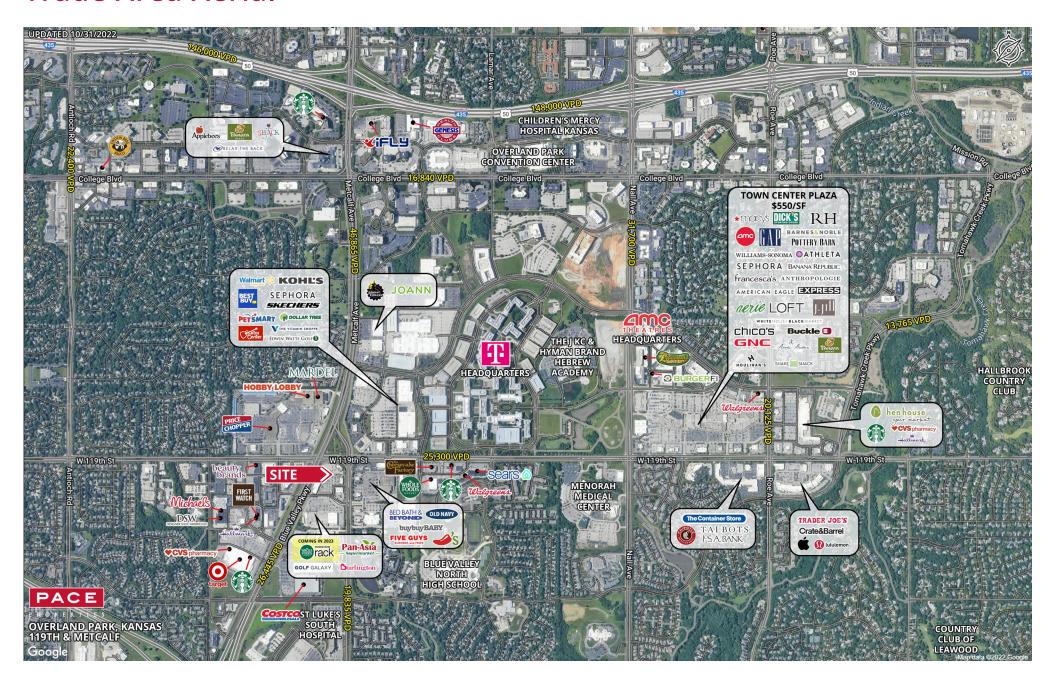

### **2023 DEMOGRAPHICS**

1 Mile | 3 Miles | 5 Miles



Population

8,346 | 87,659 | 242,206



**Daytime Population** 22,214 | 127,309 | 236,350



Median Household Income \$110,973 | \$121,298 | \$120,542



# **FOR SALE OR LEASE**

Overland Crossing | Overland Park, Kansas 66213 3,780 - 8,345 SF | Call for Details

#### **PROPERTY DETAILS**

Whole Foods anchored project

One of the most trafficked intersections in the state of Kansas

Blue Valley Parkway - 26,445 VPD 119th Street - 25,300 VPD Adam Walz 816.762.3138 awalz@paceproperties.com

### **Trade Area Aerial**



## Site Plan



| Space             | Status         | SF     |
|-------------------|----------------|--------|
| New Building 1    | Whole Foods    | 44,851 |
| Future Building 2 | AVAILABLE      | 5,500  |
| Future Building 3 | Under Contract | 930    |
| Future Building 4 | AVAILABLE      | 3,780  |
| 1A                | Pan Asia       | 20,274 |
| 1B                | AVAILABLE      | 8,345  |
| 2A                | Five Below     | 9,624  |
| 2B                | Nordstrom Rack | 27,406 |
| 3A                | Burlington     | 26,377 |
| 3B                | Burlington     | 25,297 |
| 4                 | Golf Galaxy    | 28,696 |
| 5                 | 5.11 Tactical  | 4,936  |
| 6A                | Mattress Firm  | 6,066  |
| 6B                | Under Contract | 4,696  |