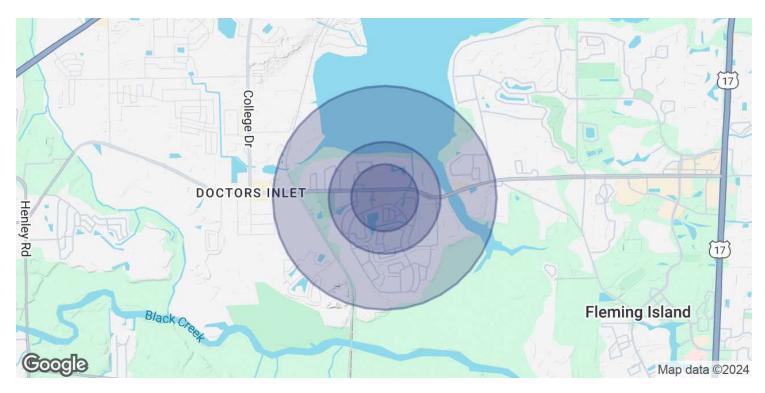

## THE SILO SHOPPES AT HERITAGE FARM

2929 Plummer Cove Rd., Suite 2 Jacksonville, FL 32223

2219 County Road 220, Unit #311 Middleburg, FL 32068

| POPULATION           | 0.3 MILES | 0.5 MILES | 1 MILE |
|----------------------|-----------|-----------|--------|
| Total Population     | 673       | 2,204     | 5,894  |
| Average Age          | 40        | 41        | 40     |
| Average Age (Male)   | 39        | 40        | 40     |
| Average Age (Female) | 41        | 42        | 41     |

| HOUSEHOLDS & INCOME | 0.3 MILES | 0.5 MILES | 1 MILE    |
|---------------------|-----------|-----------|-----------|
| Total Households    | 242       | 797       | 2,121     |
| # of Persons per HH | 2.8       | 2.8       | 2.8       |
| Average HH Income   | \$135,248 | \$147,567 | \$136,966 |
| Average House Value | \$334,875 | \$395,216 | \$374,386 |

Demographics data derived from AlphaMap

PRESENTED BY: