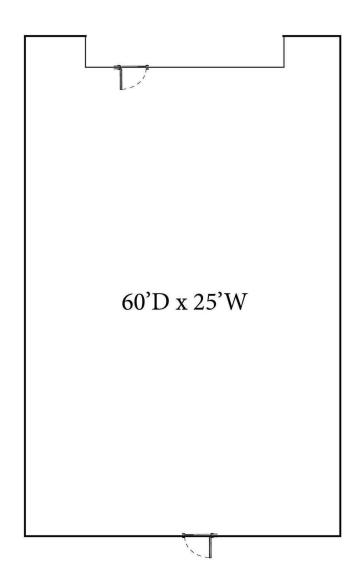

#### **OFFERING SUMMARY**

| Sale Price:      | \$335,000 |
|------------------|-----------|
| Building Size:   | 1,475 SF  |
| Available SF:    | 1,474 SF  |
| Number of Units: | 1         |
| Price / SF:      | \$227.12  |
| Year Built:      | 2007      |
| Zoning:          | PUD       |

#### **PROPERTY OVERVIEW**

Excellent opportunity to own a retail/office condo in Middleburg close to Fleming Island. This space offers 1,474 +/- SF available within The Silo Shoppes of Heritage Farm. This space is in shell condition and is within an established association with monthly dues around \$339 per month. This property is also available for lease for \$14.00 p.s.f. + \$4.35 p.s.f. NNN.

### THE SILO SHOPPES AT HERITAGE FARM

2929 Plummer Cove Rd., Suite 2 Jacksonville, FL 32223

2219 County Road 220, Unit #311 Middleburg, FL 32068

2219 CR220, Unit #311 1,474<sup>+/-</sup> sq. ft.

PRESENTED BY: