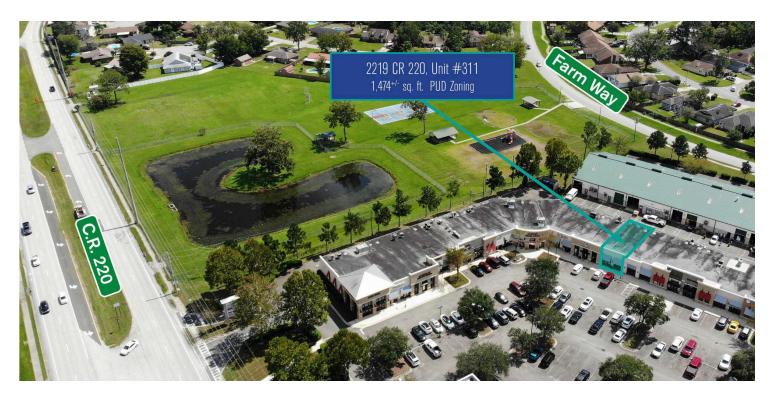

### THE SILO SHOPPES AT HERITAGE FARM

2929 Plummer Cove Rd., Suite 2 Jacksonville, FL 32223

2219 County Road 220, Unit #311 Middleburg, FL 32068

2219 CR220, Unit #311 1,474<sup>+/-</sup> sq. ft.

PRESENTED BY:

#### **PROPERTY OVERVIEW**

Excellent opportunity to own a retail/office condo in Middleburg close to Fleming Island. This space offers 1,474 +/- SF available within The Silo Shoppes of Heritage Farm. This space is in shell condition and is within an established association with monthly dues around \$339 per month. This property is also available for lease for \$14.00 p.s.f. + \$4.35 p.s.f. NNN.