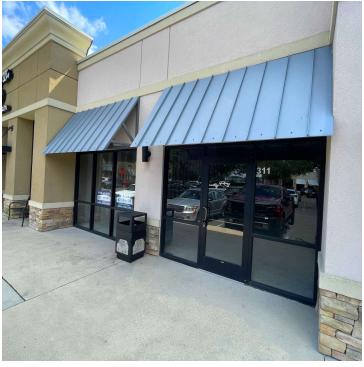

#### **PROPERTY OVERVIEW**

Excellent opportunity to own a retail/office condo in Middleburg close to Fleming Island. This space offers 1,474 +/- SF available within The Silo Shoppes of Heritage Farm. This space is in shell condition and is within an established association with monthly dues around \$339 per month. This property is also available for lease for \$14.00 p.s.f. + \$4.35 p.s.f. NNN.