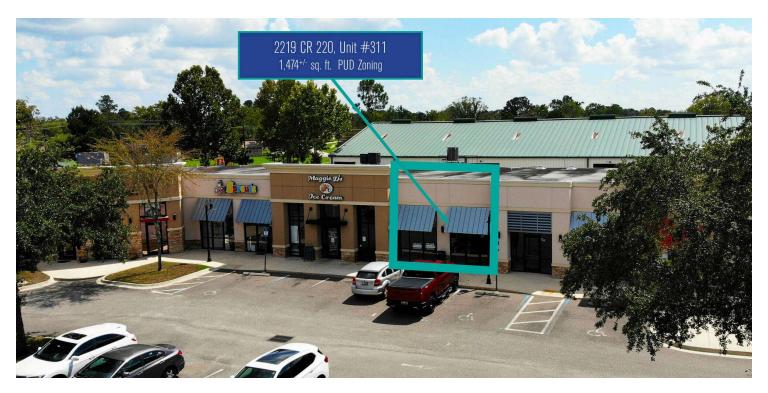

### THE SILO SHOPPES AT HERITAGE FARM

2929 Plummer Cove Rd., Suite 2 Jacksonville, FL 32223

2219 County Road 220, Unit #311 Middleburg, FL 32068

2219 CR220, Unit #311 1,474<sup>+/-</sup> sq. ft.

PRESENTED BY:

#### **PROPERTY OVERVIEW**

Excellent opportunity to own a retail/office condo in Middleburg close to Fleming Island. This space offers 1,474 +/- SF available within The Silo Shoppes of Heritage Farm. This space is in shell condition and is within an established association with monthly dues around \$339 per month. This property is also available for lease for \$14.00 p.s.f. + \$4.35 p.s.f. NNN.