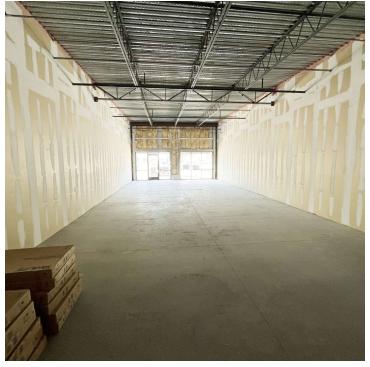

#### **PROPERTY OVERVIEW**

Excellent opportunity to own a retail/office condo in Middleburg close to Fleming Island. This space offers 1,474 +/- SF available within The Silo Shoppes of Heritage Farm. This space is in shell condition and is within an established association with monthly dues around \$339 per month. This property is also available for lease for \$14.00 p.s.f. + \$4.35 p.s.f. NNN.