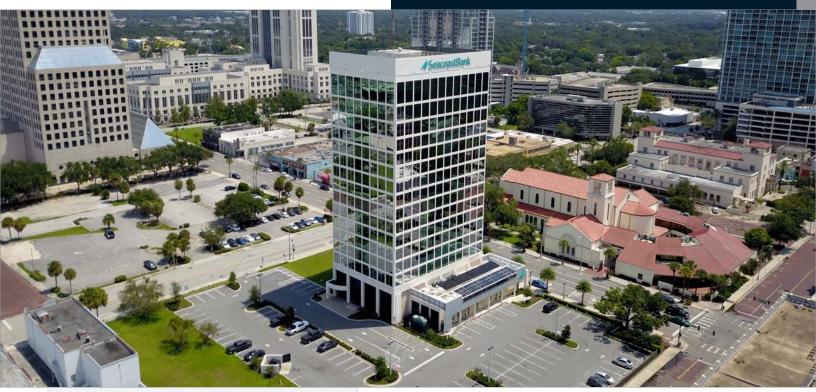

250 North Orange Avenue Orlando, Florida 32801

### Main Street of Downtown Orlando

The Downtown Office Tower is located within one block of the Orange County Courthouse, next to the central station hub for mass transit including commuter rail and bus transit and within Orlando's Central Business District consisting of 11+ Million square feet of office space and over 13,000 residential units.

It is easily accessible from Interstate-4, Orange Avenue and the major east/west downtown thoroughfare, Robinson Street.