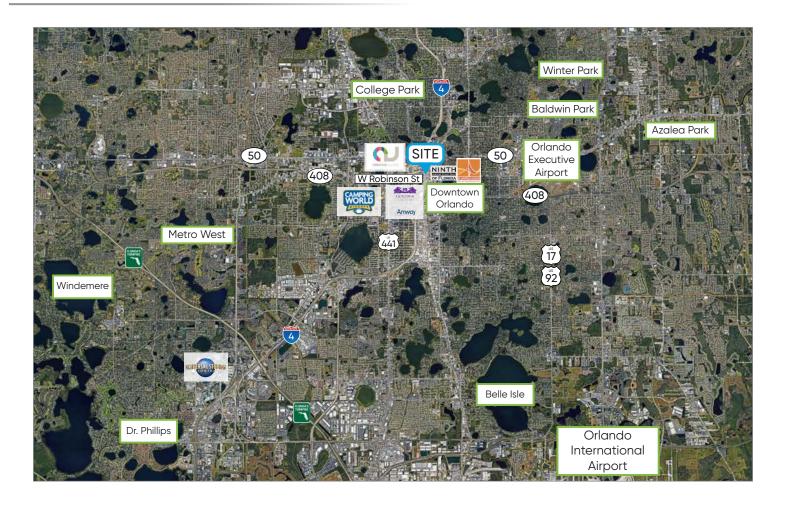

## **Location Details**

3 Minutes from Creative Village & Amway Center

10 Minutes
from Orlando Health

4 Minutes
from Exploria Stadium

8 Minutes
from Camping World
Stadium

5 Minutes from Dr. Phillips Center

24 Minutes
from Orlando International
Airport

### Main Street of Downtown Orlando

The Downtown Office Tower is located within one block of the Orange County Courthouse, next to the central station hub for mass transit including commuter rail and bus transit and within Orlando's Central Business District consisting of 11+ Million square feet of office space and over 13,000 residential units.

It is easily accessible from Interstate-4, Orange Avenue and the major east/west downtown thoroughfare, Robinson Street.