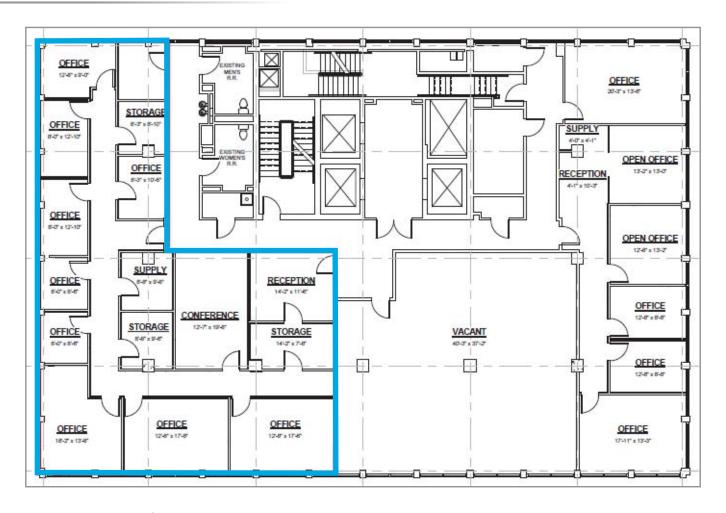

# Floor Plan

### **AMENITIES**

- Beautiful Views of Downtown
- Recently Updated Carpet and Paint
- Reception, 9 Offices, Conference Room
- Common Area Break Room on Floor