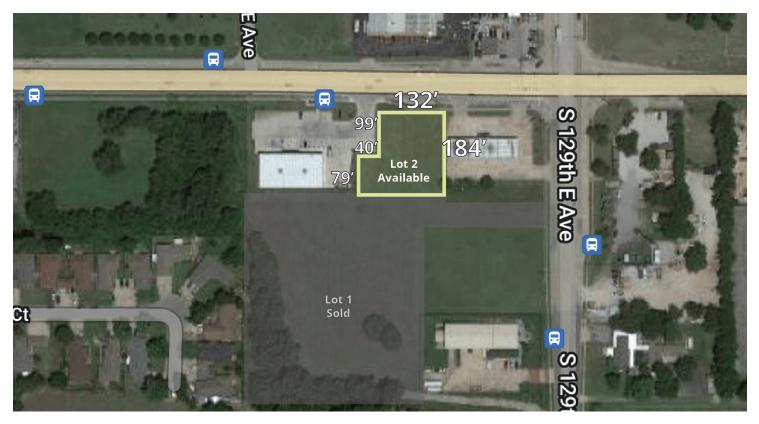

27,767 SF on the SW corner of 11th & 129th, Tulsa, OK 74108

## PROPERTY DESCRIPTION

Just off the SW corner of 11th and 129th and directly next to the new Dollar General. The property is 27,767 SF, platted and ready to develop.

| п | DC | )D | ED. | TV | ш | CUI  | IC | •Ш7 | C  |
|---|----|----|-----|----|---|------|----|-----|----|
| г | πı | JF | ER  | 11 | ш | испі | ᄓ  | וחו | ıə |

| OFFERING SUMMARY |                   |
|------------------|-------------------|
| Sale Price:      | \$295,000         |
| Lot 2 Size:      | 27,767 sf of land |

SW corner of 11th and 129th, Tulsa, OK 74108