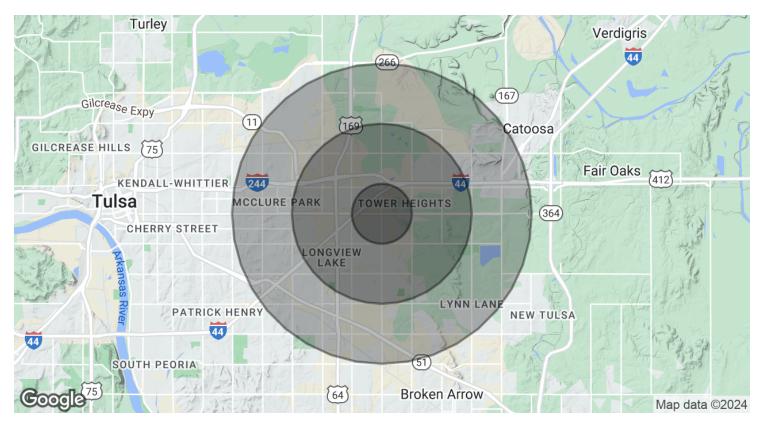

## SW corner of 11th and 129th, Tulsa, OK 74108

| POPULATION           | 1 MILE | 3 MILES | 5 MILES |
|----------------------|--------|---------|---------|
| Total Population     | 7,016  | 59,106  | 129,264 |
| Average Age          | 31.1   | 31.4    | 33.3    |
| Average Age (Male)   | 30.4   | 31.0    | 32.2    |
| Average Age (Female) | 32.6   | 32.6    | 34.5    |

| HOUSEHOLDS & INCOME | 1 MILE    | 3 MILES   | 5 MILES   |
|---------------------|-----------|-----------|-----------|
| Total Households    | 2,519     | 22,657    | 53,197    |
| # of Persons per HH | 2.8       | 2.6       | 2.4       |
| Average HH Income   | \$50,985  | \$49,579  | \$54,667  |
| Average House Value | \$101,223 | \$100,833 | \$112,906 |