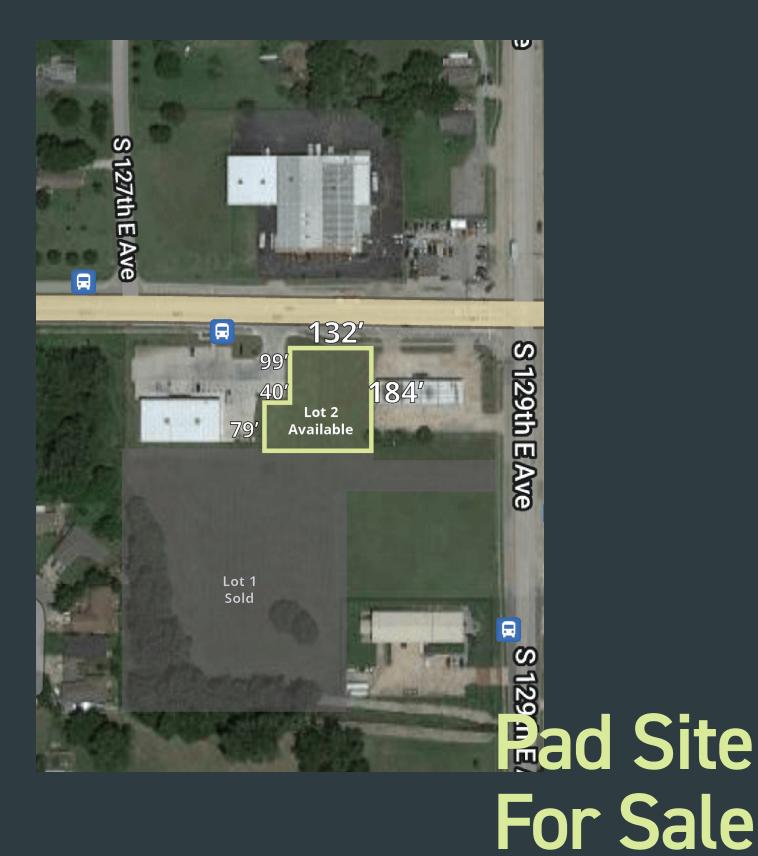

27,767 SF on the SW corner of 11th & 129th, Tulsa, OK 74108

## PROPERTY DESCRIPTION

Just off the SW corner of 11th and 129th and directly next to the new Dollar General. The property is 27,767 SF, platted and ready to develop.

| п | DC | )D | ED. | TV | ш | CUI  | IC | •Ш7 | C  |
|---|----|----|-----|----|---|------|----|-----|----|
| г | πı | JF | ER  | 11 | ш | испі | ᄓ  | וחו | ıə |

| OFFERING SUMMARY |                   |
|------------------|-------------------|
| Sale Price:      | \$295,000         |
| Lot 2 Size:      | 27,767 sf of land |

SW corner of 11th and 129th, Tulsa, OK 74108