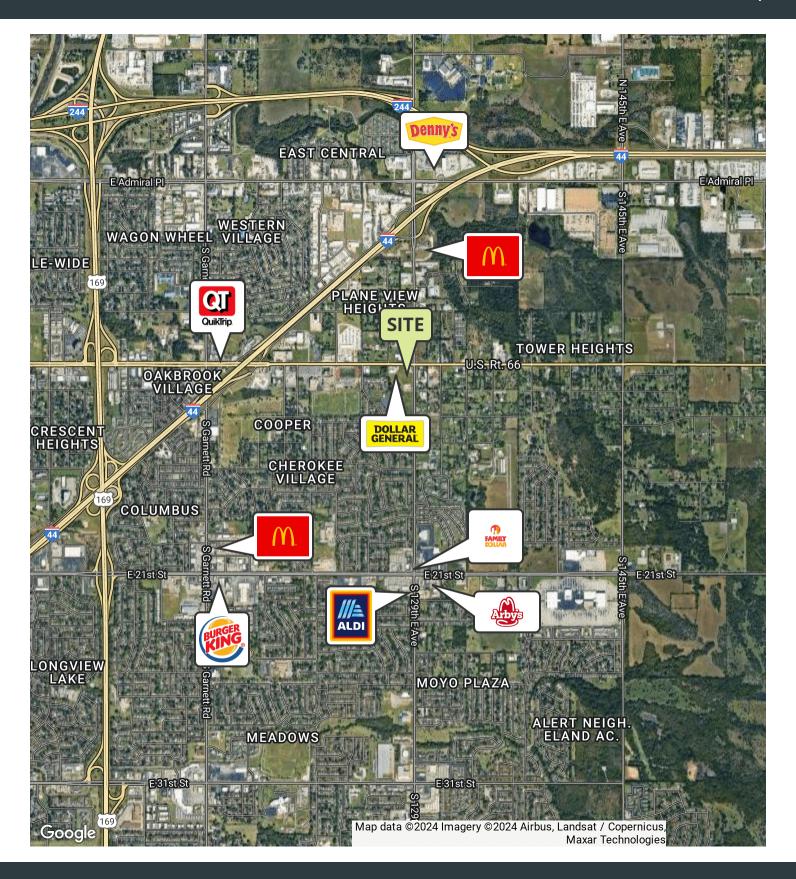

## PROPERTY DESCRIPTION

Just off the SW corner of 11th and 129th and directly next to the new Dollar General. The property is 27,767 SF, platted and ready to develop.

| п | DC | )D | ED. | TV | ш | CUI  | IC | •Ш7 | C  |
|---|----|----|-----|----|---|------|----|-----|----|
| г | πı | JF | ER  | 11 | ш | испі | ᄓ  | וחו | ıə |

- Common concrete drive already in place to be shared with Dollar General
- · Located on historic Route 66
- Easy access from both East and West traffic lanes on 11th
- Zoned CS or Commercial Shopping allows for a wide variety of uses
- High Visibility Site with access to Interstate 44 from the North and/or the West